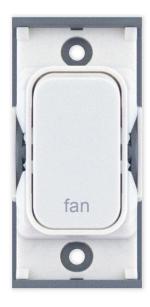

## SGRID360-289

| Code                  | SGRID360-289                                                                                                                                                                                                                                                                                                                                                            |
|-----------------------|-------------------------------------------------------------------------------------------------------------------------------------------------------------------------------------------------------------------------------------------------------------------------------------------------------------------------------------------------------------------------|
| Description           | Grid switch module - 20A DP switch engraved "fan"                                                                                                                                                                                                                                                                                                                       |
| Size                  | 51mm x 24mm                                                                                                                                                                                                                                                                                                                                                             |
| Range                 | GRID360                                                                                                                                                                                                                                                                                                                                                                 |
| Colour                | White                                                                                                                                                                                                                                                                                                                                                                   |
| Material              | Bakelite                                                                                                                                                                                                                                                                                                                                                                |
| Included              | M3.5 fixing screws                                                                                                                                                                                                                                                                                                                                                      |
| Weight                | 0.027kg                                                                                                                                                                                                                                                                                                                                                                 |
| Inner Carton Quantity | 20                                                                                                                                                                                                                                                                                                                                                                      |
| Inner Carton Weight   | 0.54kg                                                                                                                                                                                                                                                                                                                                                                  |
| Guarantee             | 25 years                                                                                                                                                                                                                                                                                                                                                                |
| Barcode               | 5025117011959                                                                                                                                                                                                                                                                                                                                                           |
| Commodity Code        | 85369085                                                                                                                                                                                                                                                                                                                                                                |
| Standards             | BS EN 60669-1                                                                                                                                                                                                                                                                                                                                                           |
| Notes                 | <ul> <li>Grid 360 products offer the most versatile option for wiring accessories</li> <li>Easy to install with no need for yokes - modules screw directly into each plate</li> <li>Over 300 items - thousands of combinations possible to suit every need</li> <li>Sixteen plate finishes from 1 gang to 12 gang to compliment all current Selectric ranges</li> </ul> |