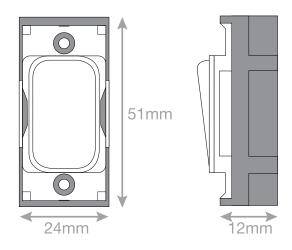

## SGRID360-289

| Code                  | SGRID360-289                                                                                                                                                                                                                                                                                                                                                            |
|-----------------------|-------------------------------------------------------------------------------------------------------------------------------------------------------------------------------------------------------------------------------------------------------------------------------------------------------------------------------------------------------------------------|
| Description           | Grid switch module - 20A DP switch engraved "fan"                                                                                                                                                                                                                                                                                                                       |
| Size                  | 51mm x 24mm                                                                                                                                                                                                                                                                                                                                                             |
| Range                 | GRID360                                                                                                                                                                                                                                                                                                                                                                 |
| Colour                | White                                                                                                                                                                                                                                                                                                                                                                   |
| Material              | Bakelite                                                                                                                                                                                                                                                                                                                                                                |
| Included              | M3.5 fixing screws                                                                                                                                                                                                                                                                                                                                                      |
| Weight                | 0.027kg                                                                                                                                                                                                                                                                                                                                                                 |
| Inner Carton Quantity | 20                                                                                                                                                                                                                                                                                                                                                                      |
| Inner Carton Weight   | 0.54kg                                                                                                                                                                                                                                                                                                                                                                  |
| Guarantee             | 25 years                                                                                                                                                                                                                                                                                                                                                                |
| Barcode               | 5025117011959                                                                                                                                                                                                                                                                                                                                                           |
| Commodity Code        | 85369085                                                                                                                                                                                                                                                                                                                                                                |
| Standards             | BS EN 60669-1                                                                                                                                                                                                                                                                                                                                                           |
| Notes                 | <ul> <li>Grid 360 products offer the most versatile option for wiring accessories</li> <li>Easy to install with no need for yokes - modules screw directly into each plate</li> <li>Over 300 items - thousands of combinations possible to suit every need</li> <li>Sixteen plate finishes from 1 gang to 12 gang to compliment all current Selectric ranges</li> </ul> |