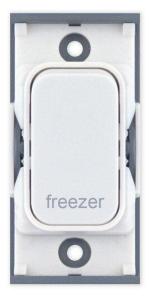

## SGRID360-290

| Ondo                  | CCDID200 000                                                                                                                                                                                                                                                                                                                                                            |
|-----------------------|-------------------------------------------------------------------------------------------------------------------------------------------------------------------------------------------------------------------------------------------------------------------------------------------------------------------------------------------------------------------------|
| Code                  | SGRID360-290                                                                                                                                                                                                                                                                                                                                                            |
| Description           | Grid switch module - 20A DP switch engraved "freezer"                                                                                                                                                                                                                                                                                                                   |
| Size                  | 51mm x 24mm                                                                                                                                                                                                                                                                                                                                                             |
| Range                 | GRID360                                                                                                                                                                                                                                                                                                                                                                 |
| Colour                | White                                                                                                                                                                                                                                                                                                                                                                   |
| Material              | Bakelite                                                                                                                                                                                                                                                                                                                                                                |
| Included              | M3.5 fixing screws                                                                                                                                                                                                                                                                                                                                                      |
| Weight                | 0.027kg                                                                                                                                                                                                                                                                                                                                                                 |
| Inner Carton Quantity | 20                                                                                                                                                                                                                                                                                                                                                                      |
| Inner Carton Weight   | 0.54kg                                                                                                                                                                                                                                                                                                                                                                  |
| Guarantee             | 25 years                                                                                                                                                                                                                                                                                                                                                                |
| Barcode               | 5025117011966                                                                                                                                                                                                                                                                                                                                                           |
| Commodity Code        | 85369085                                                                                                                                                                                                                                                                                                                                                                |
| Standards             | BS EN 60669-1                                                                                                                                                                                                                                                                                                                                                           |
| Notes                 | <ul> <li>Grid 360 products offer the most versatile option for wiring accessories</li> <li>Easy to install with no need for yokes - modules screw directly into each plate</li> <li>Over 300 items - thousands of combinations possible to suit every need</li> <li>Sixteen plate finishes from 1 gang to 12 gang to compliment all current Selectric ranges</li> </ul> |