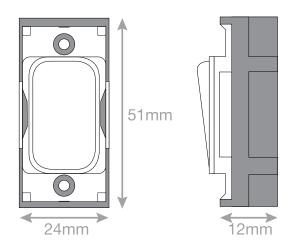

## SGRID360-290

| Ondo                  | CCDID200 000                                                                                                                                                                                                                                                                                                                                                            |
|-----------------------|-------------------------------------------------------------------------------------------------------------------------------------------------------------------------------------------------------------------------------------------------------------------------------------------------------------------------------------------------------------------------|
| Code                  | SGRID360-290                                                                                                                                                                                                                                                                                                                                                            |
| Description           | Grid switch module - 20A DP switch engraved "freezer"                                                                                                                                                                                                                                                                                                                   |
| Size                  | 51mm x 24mm                                                                                                                                                                                                                                                                                                                                                             |
| Range                 | GRID360                                                                                                                                                                                                                                                                                                                                                                 |
| Colour                | White                                                                                                                                                                                                                                                                                                                                                                   |
| Material              | Bakelite                                                                                                                                                                                                                                                                                                                                                                |
| Included              | M3.5 fixing screws                                                                                                                                                                                                                                                                                                                                                      |
| Weight                | 0.027kg                                                                                                                                                                                                                                                                                                                                                                 |
| Inner Carton Quantity | 20                                                                                                                                                                                                                                                                                                                                                                      |
| Inner Carton Weight   | 0.54kg                                                                                                                                                                                                                                                                                                                                                                  |
| Guarantee             | 25 years                                                                                                                                                                                                                                                                                                                                                                |
| Barcode               | 5025117011966                                                                                                                                                                                                                                                                                                                                                           |
| Commodity Code        | 85369085                                                                                                                                                                                                                                                                                                                                                                |
| Standards             | BS EN 60669-1                                                                                                                                                                                                                                                                                                                                                           |
| Notes                 | <ul> <li>Grid 360 products offer the most versatile option for wiring accessories</li> <li>Easy to install with no need for yokes - modules screw directly into each plate</li> <li>Over 300 items - thousands of combinations possible to suit every need</li> <li>Sixteen plate finishes from 1 gang to 12 gang to compliment all current Selectric ranges</li> </ul> |