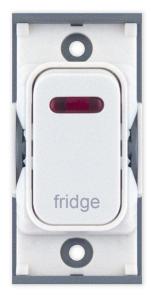

## SGRID360-295

| Code                  | SGRID360-295                                                                                                                                                                                                                                                                                                                                                            |
|-----------------------|-------------------------------------------------------------------------------------------------------------------------------------------------------------------------------------------------------------------------------------------------------------------------------------------------------------------------------------------------------------------------|
| Description           | Grid switch module - 20A DP switch with neon engraved "fridge"                                                                                                                                                                                                                                                                                                          |
| Size                  | 51mm x 24mm                                                                                                                                                                                                                                                                                                                                                             |
| Range                 | GRID360                                                                                                                                                                                                                                                                                                                                                                 |
| Colour                | White                                                                                                                                                                                                                                                                                                                                                                   |
| Material              | Bakelite                                                                                                                                                                                                                                                                                                                                                                |
| Included              | M3.5 fixing screws                                                                                                                                                                                                                                                                                                                                                      |
| Weight                | 0.027kg                                                                                                                                                                                                                                                                                                                                                                 |
| Inner Carton Quantity | 20                                                                                                                                                                                                                                                                                                                                                                      |
| Inner Carton Weight   | 0.54kg                                                                                                                                                                                                                                                                                                                                                                  |
| Guarantee             | 25 years                                                                                                                                                                                                                                                                                                                                                                |
| Barcode               | 5025117012017                                                                                                                                                                                                                                                                                                                                                           |
| Commodity Code        | 85369085                                                                                                                                                                                                                                                                                                                                                                |
| Standards             | BS EN 60669-1                                                                                                                                                                                                                                                                                                                                                           |
| Notes                 | <ul> <li>Grid 360 products offer the most versatile option for wiring accessories</li> <li>Easy to install with no need for yokes - modules screw directly into each plate</li> <li>Over 300 items - thousands of combinations possible to suit every need</li> <li>Sixteen plate finishes from 1 gang to 12 gang to compliment all current Selectric ranges</li> </ul> |