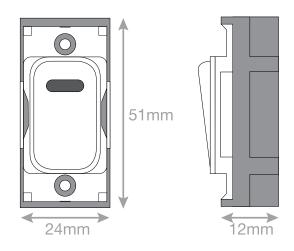

## SGRID360-295

| Code                  | SGRID360-295                                                                                                                                                                                                                                                                                                                                                            |
|-----------------------|-------------------------------------------------------------------------------------------------------------------------------------------------------------------------------------------------------------------------------------------------------------------------------------------------------------------------------------------------------------------------|
| Description           | Grid switch module - 20A DP switch with neon engraved "fridge"                                                                                                                                                                                                                                                                                                          |
| Size                  | 51mm x 24mm                                                                                                                                                                                                                                                                                                                                                             |
| Range                 | GRID360                                                                                                                                                                                                                                                                                                                                                                 |
| Colour                | White                                                                                                                                                                                                                                                                                                                                                                   |
| Material              | Bakelite                                                                                                                                                                                                                                                                                                                                                                |
| Included              | M3.5 fixing screws                                                                                                                                                                                                                                                                                                                                                      |
| Weight                | 0.027kg                                                                                                                                                                                                                                                                                                                                                                 |
| Inner Carton Quantity | 20                                                                                                                                                                                                                                                                                                                                                                      |
| Inner Carton Weight   | 0.54kg                                                                                                                                                                                                                                                                                                                                                                  |
| Guarantee             | 25 years                                                                                                                                                                                                                                                                                                                                                                |
| Barcode               | 5025117012017                                                                                                                                                                                                                                                                                                                                                           |
| Commodity Code        | 85369085                                                                                                                                                                                                                                                                                                                                                                |
| Standards             | BS EN 60669-1                                                                                                                                                                                                                                                                                                                                                           |
| Notes                 | <ul> <li>Grid 360 products offer the most versatile option for wiring accessories</li> <li>Easy to install with no need for yokes - modules screw directly into each plate</li> <li>Over 300 items - thousands of combinations possible to suit every need</li> <li>Sixteen plate finishes from 1 gang to 12 gang to compliment all current Selectric ranges</li> </ul> |