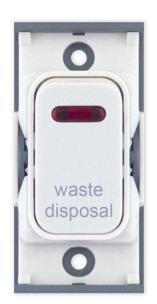

## Data Sheet : SGRID360-299

| Code                  | SGRID360-299                                                                                                                                                                                                                                                                                                                                                            |
|-----------------------|-------------------------------------------------------------------------------------------------------------------------------------------------------------------------------------------------------------------------------------------------------------------------------------------------------------------------------------------------------------------------|
| Description           | Grid switch module - 20A DP switch with neon engraved "waste disposal"                                                                                                                                                                                                                                                                                                  |
| Size                  | 51mm x 24mm                                                                                                                                                                                                                                                                                                                                                             |
| Range                 | GRID360                                                                                                                                                                                                                                                                                                                                                                 |
| Colour                | White                                                                                                                                                                                                                                                                                                                                                                   |
| Material              | Bakelite                                                                                                                                                                                                                                                                                                                                                                |
| Included              | M3.5 fixing screws                                                                                                                                                                                                                                                                                                                                                      |
| Weight                | 0.027kg                                                                                                                                                                                                                                                                                                                                                                 |
| Inner Carton Quantity | 20                                                                                                                                                                                                                                                                                                                                                                      |
| Inner Carton Weight   | 0.54kg                                                                                                                                                                                                                                                                                                                                                                  |
| Guarantee             | 25 years                                                                                                                                                                                                                                                                                                                                                                |
| Barcode               | 5025117012086                                                                                                                                                                                                                                                                                                                                                           |
| Commodity Code        | 85369085                                                                                                                                                                                                                                                                                                                                                                |
| Standards             | BS EN 60669-1                                                                                                                                                                                                                                                                                                                                                           |
| Notes                 | <ul> <li>Grid 360 products offer the most versatile option for wiring accessories</li> <li>Easy to install with no need for yokes - modules screw directly into each plate</li> <li>Over 300 items - thousands of combinations possible to suit every need</li> <li>Sixteen plate finishes from 1 gang to 12 gang to compliment all current Selectric ranges</li> </ul> |