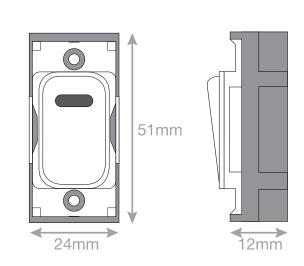

## Data Sheet : SGRID360-299

| Code                  | SGRID360-299                                                                                                                                                                                                                                                                                                                                                            |
|-----------------------|-------------------------------------------------------------------------------------------------------------------------------------------------------------------------------------------------------------------------------------------------------------------------------------------------------------------------------------------------------------------------|
| Description           | Grid switch module - 20A DP switch with neon engraved "waste disposal"                                                                                                                                                                                                                                                                                                  |
| Size                  | 51mm x 24mm                                                                                                                                                                                                                                                                                                                                                             |
| Range                 | GRID360                                                                                                                                                                                                                                                                                                                                                                 |
| Colour                | White                                                                                                                                                                                                                                                                                                                                                                   |
| Material              | Bakelite                                                                                                                                                                                                                                                                                                                                                                |
| Included              | M3.5 fixing screws                                                                                                                                                                                                                                                                                                                                                      |
| Weight                | 0.027kg                                                                                                                                                                                                                                                                                                                                                                 |
| Inner Carton Quantity | 20                                                                                                                                                                                                                                                                                                                                                                      |
| Inner Carton Weight   | 0.54kg                                                                                                                                                                                                                                                                                                                                                                  |
| Guarantee             | 25 years                                                                                                                                                                                                                                                                                                                                                                |
| Barcode               | 5025117012086                                                                                                                                                                                                                                                                                                                                                           |
| Commodity Code        | 85369085                                                                                                                                                                                                                                                                                                                                                                |
| Standards             | BS EN 60669-1                                                                                                                                                                                                                                                                                                                                                           |
| Notes                 | <ul> <li>Grid 360 products offer the most versatile option for wiring accessories</li> <li>Easy to install with no need for yokes - modules screw directly into each plate</li> <li>Over 300 items - thousands of combinations possible to suit every need</li> <li>Sixteen plate finishes from 1 gang to 12 gang to compliment all current Selectric ranges</li> </ul> |