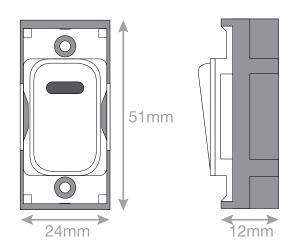

## SGRID360-306

| Code                  | SGRID360-306                                                                                                                                                                                                                                                                                                                                                            |
|-----------------------|-------------------------------------------------------------------------------------------------------------------------------------------------------------------------------------------------------------------------------------------------------------------------------------------------------------------------------------------------------------------------|
| Description           | Grid switch module - 20A DP switch with neon engraved "freezer"                                                                                                                                                                                                                                                                                                         |
| Size                  | 51mm x 24mm                                                                                                                                                                                                                                                                                                                                                             |
| Range                 | GRID360                                                                                                                                                                                                                                                                                                                                                                 |
| Colour                | White                                                                                                                                                                                                                                                                                                                                                                   |
| Material              | Bakelite                                                                                                                                                                                                                                                                                                                                                                |
| Included              | M3.5 fixing screws                                                                                                                                                                                                                                                                                                                                                      |
| Weight                | 0.027kg                                                                                                                                                                                                                                                                                                                                                                 |
| Inner Carton Quantity | 20                                                                                                                                                                                                                                                                                                                                                                      |
| Inner Carton Weight   | 0.54kg                                                                                                                                                                                                                                                                                                                                                                  |
| Guarantee             | 25 years                                                                                                                                                                                                                                                                                                                                                                |
| Barcode               | 5025117012154                                                                                                                                                                                                                                                                                                                                                           |
| Commodity Code        | 85369085                                                                                                                                                                                                                                                                                                                                                                |
| Standards             | BS EN 60669-1                                                                                                                                                                                                                                                                                                                                                           |
| Notes                 | <ul> <li>Grid 360 products offer the most versatile option for wiring accessories</li> <li>Easy to install with no need for yokes - modules screw directly into each plate</li> <li>Over 300 items - thousands of combinations possible to suit every need</li> <li>Sixteen plate finishes from 1 gang to 12 gang to compliment all current Selectric ranges</li> </ul> |