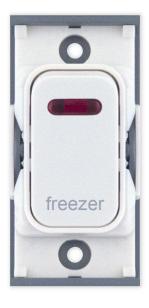

## SGRID360-306

| Code                  | SGRID360-306                                                                                                                                                                                                                                                                                                                                                            |
|-----------------------|-------------------------------------------------------------------------------------------------------------------------------------------------------------------------------------------------------------------------------------------------------------------------------------------------------------------------------------------------------------------------|
| Description           | Grid switch module - 20A DP switch with neon engraved "freezer"                                                                                                                                                                                                                                                                                                         |
| Size                  | 51mm x 24mm                                                                                                                                                                                                                                                                                                                                                             |
| Range                 | GRID360                                                                                                                                                                                                                                                                                                                                                                 |
| Colour                | White                                                                                                                                                                                                                                                                                                                                                                   |
| Material              | Bakelite                                                                                                                                                                                                                                                                                                                                                                |
| Included              | M3.5 fixing screws                                                                                                                                                                                                                                                                                                                                                      |
| Weight                | 0.027kg                                                                                                                                                                                                                                                                                                                                                                 |
| Inner Carton Quantity | 20                                                                                                                                                                                                                                                                                                                                                                      |
| Inner Carton Weight   | 0.54kg                                                                                                                                                                                                                                                                                                                                                                  |
| Guarantee             | 25 years                                                                                                                                                                                                                                                                                                                                                                |
| Barcode               | 5025117012154                                                                                                                                                                                                                                                                                                                                                           |
| Commodity Code        | 85369085                                                                                                                                                                                                                                                                                                                                                                |
| Standards             | BS EN 60669-1                                                                                                                                                                                                                                                                                                                                                           |
| Notes                 | <ul> <li>Grid 360 products offer the most versatile option for wiring accessories</li> <li>Easy to install with no need for yokes - modules screw directly into each plate</li> <li>Over 300 items - thousands of combinations possible to suit every need</li> <li>Sixteen plate finishes from 1 gang to 12 gang to compliment all current Selectric ranges</li> </ul> |