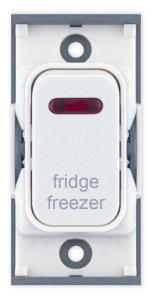

## SGRID360-307

| Code                  | SGRID360-307                                                                                                                                                                                                                                                                                                                                                            |
|-----------------------|-------------------------------------------------------------------------------------------------------------------------------------------------------------------------------------------------------------------------------------------------------------------------------------------------------------------------------------------------------------------------|
| Description           | Grid switch module - 20A DP switch with neon engraved "fridge freezer"                                                                                                                                                                                                                                                                                                  |
| Size                  | 51mm x 24mm                                                                                                                                                                                                                                                                                                                                                             |
| Range                 | GRID360                                                                                                                                                                                                                                                                                                                                                                 |
| Colour                | White                                                                                                                                                                                                                                                                                                                                                                   |
| Material              | Bakelite                                                                                                                                                                                                                                                                                                                                                                |
| Included              | M3.5 fixing screws                                                                                                                                                                                                                                                                                                                                                      |
| Weight                | 0.027kg                                                                                                                                                                                                                                                                                                                                                                 |
| Inner Carton Quantity | 20                                                                                                                                                                                                                                                                                                                                                                      |
| Inner Carton Weight   | 0.54kg                                                                                                                                                                                                                                                                                                                                                                  |
| Guarantee             | 25 years                                                                                                                                                                                                                                                                                                                                                                |
| Barcode               | 5025117012161                                                                                                                                                                                                                                                                                                                                                           |
| Commodity Code        | 85369085                                                                                                                                                                                                                                                                                                                                                                |
| Standards             | BS EN 60669-1                                                                                                                                                                                                                                                                                                                                                           |
| Notes                 | <ul> <li>Grid 360 products offer the most versatile option for wiring accessories</li> <li>Easy to install with no need for yokes - modules screw directly into each plate</li> <li>Over 300 items - thousands of combinations possible to suit every need</li> <li>Sixteen plate finishes from 1 gang to 12 gang to compliment all current Selectric ranges</li> </ul> |