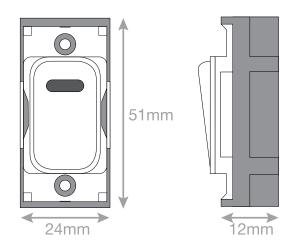

## SGRID360-307

| Code                  | SGRID360-307                                                                                                                                                                                                                                                                                                                                                            |
|-----------------------|-------------------------------------------------------------------------------------------------------------------------------------------------------------------------------------------------------------------------------------------------------------------------------------------------------------------------------------------------------------------------|
| Description           | Grid switch module - 20A DP switch with neon engraved "fridge freezer"                                                                                                                                                                                                                                                                                                  |
| Size                  | 51mm x 24mm                                                                                                                                                                                                                                                                                                                                                             |
| Range                 | GRID360                                                                                                                                                                                                                                                                                                                                                                 |
| Colour                | White                                                                                                                                                                                                                                                                                                                                                                   |
| Material              | Bakelite                                                                                                                                                                                                                                                                                                                                                                |
| Included              | M3.5 fixing screws                                                                                                                                                                                                                                                                                                                                                      |
| Weight                | 0.027kg                                                                                                                                                                                                                                                                                                                                                                 |
| Inner Carton Quantity | 20                                                                                                                                                                                                                                                                                                                                                                      |
| Inner Carton Weight   | 0.54kg                                                                                                                                                                                                                                                                                                                                                                  |
| Guarantee             | 25 years                                                                                                                                                                                                                                                                                                                                                                |
| Barcode               | 5025117012161                                                                                                                                                                                                                                                                                                                                                           |
| Commodity Code        | 85369085                                                                                                                                                                                                                                                                                                                                                                |
| Standards             | BS EN 60669-1                                                                                                                                                                                                                                                                                                                                                           |
| Notes                 | <ul> <li>Grid 360 products offer the most versatile option for wiring accessories</li> <li>Easy to install with no need for yokes - modules screw directly into each plate</li> <li>Over 300 items - thousands of combinations possible to suit every need</li> <li>Sixteen plate finishes from 1 gang to 12 gang to compliment all current Selectric ranges</li> </ul> |