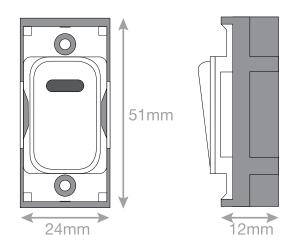

## **SGRID360-308**

| Ondo                  | CCDID200 200                                                                                                                                                                                                                                                                                                                                                            |
|-----------------------|-------------------------------------------------------------------------------------------------------------------------------------------------------------------------------------------------------------------------------------------------------------------------------------------------------------------------------------------------------------------------|
| Code                  | SGRID360-308                                                                                                                                                                                                                                                                                                                                                            |
| Description           | Grid switch module - 20A DP switch with neon engraved "tumble dryer"                                                                                                                                                                                                                                                                                                    |
| Size                  | 51mm x 24mm                                                                                                                                                                                                                                                                                                                                                             |
| Range                 | GRID360                                                                                                                                                                                                                                                                                                                                                                 |
| Colour                | White                                                                                                                                                                                                                                                                                                                                                                   |
| Material              | Bakelite                                                                                                                                                                                                                                                                                                                                                                |
| Included              | M3.5 fixing screws                                                                                                                                                                                                                                                                                                                                                      |
| Weight                | 0.027kg                                                                                                                                                                                                                                                                                                                                                                 |
| Inner Carton Quantity | 20                                                                                                                                                                                                                                                                                                                                                                      |
| Inner Carton Weight   | 0.54kg                                                                                                                                                                                                                                                                                                                                                                  |
| Guarantee             | 25 years                                                                                                                                                                                                                                                                                                                                                                |
| Barcode               | 5025117012178                                                                                                                                                                                                                                                                                                                                                           |
| Commodity Code        | 85369085                                                                                                                                                                                                                                                                                                                                                                |
| Standards             | BS EN 60669-1                                                                                                                                                                                                                                                                                                                                                           |
| Notes                 | <ul> <li>Grid 360 products offer the most versatile option for wiring accessories</li> <li>Easy to install with no need for yokes - modules screw directly into each plate</li> <li>Over 300 items - thousands of combinations possible to suit every need</li> <li>Sixteen plate finishes from 1 gang to 12 gang to compliment all current Selectric ranges</li> </ul> |