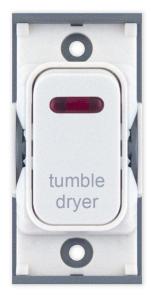

## **SGRID360-308**

| Ondo                  | CCDID200 200                                                                                                                                                                                                                                                                                                                                                            |
|-----------------------|-------------------------------------------------------------------------------------------------------------------------------------------------------------------------------------------------------------------------------------------------------------------------------------------------------------------------------------------------------------------------|
| Code                  | SGRID360-308                                                                                                                                                                                                                                                                                                                                                            |
| Description           | Grid switch module - 20A DP switch with neon engraved "tumble dryer"                                                                                                                                                                                                                                                                                                    |
| Size                  | 51mm x 24mm                                                                                                                                                                                                                                                                                                                                                             |
| Range                 | GRID360                                                                                                                                                                                                                                                                                                                                                                 |
| Colour                | White                                                                                                                                                                                                                                                                                                                                                                   |
| Material              | Bakelite                                                                                                                                                                                                                                                                                                                                                                |
| Included              | M3.5 fixing screws                                                                                                                                                                                                                                                                                                                                                      |
| Weight                | 0.027kg                                                                                                                                                                                                                                                                                                                                                                 |
| Inner Carton Quantity | 20                                                                                                                                                                                                                                                                                                                                                                      |
| Inner Carton Weight   | 0.54kg                                                                                                                                                                                                                                                                                                                                                                  |
| Guarantee             | 25 years                                                                                                                                                                                                                                                                                                                                                                |
| Barcode               | 5025117012178                                                                                                                                                                                                                                                                                                                                                           |
| Commodity Code        | 85369085                                                                                                                                                                                                                                                                                                                                                                |
| Standards             | BS EN 60669-1                                                                                                                                                                                                                                                                                                                                                           |
| Notes                 | <ul> <li>Grid 360 products offer the most versatile option for wiring accessories</li> <li>Easy to install with no need for yokes - modules screw directly into each plate</li> <li>Over 300 items - thousands of combinations possible to suit every need</li> <li>Sixteen plate finishes from 1 gang to 12 gang to compliment all current Selectric ranges</li> </ul> |