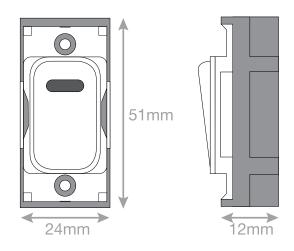

## SGRID360-310

| Code                  | SGRID360-310                                                                                                                                                                                                                                                                                                                                                            |
|-----------------------|-------------------------------------------------------------------------------------------------------------------------------------------------------------------------------------------------------------------------------------------------------------------------------------------------------------------------------------------------------------------------|
| Description           | Grid switch module - 20A DP switch with neon engraved "heater"                                                                                                                                                                                                                                                                                                          |
| Size                  | 51mm x 24mm                                                                                                                                                                                                                                                                                                                                                             |
| Range                 | GRID360                                                                                                                                                                                                                                                                                                                                                                 |
| Colour                | White                                                                                                                                                                                                                                                                                                                                                                   |
| Material              | Bakelite                                                                                                                                                                                                                                                                                                                                                                |
| Included              | M3.5 fixing screws                                                                                                                                                                                                                                                                                                                                                      |
| Weight                | 0.027kg                                                                                                                                                                                                                                                                                                                                                                 |
| Inner Carton Quantity | 20                                                                                                                                                                                                                                                                                                                                                                      |
| Inner Carton Weight   | 0.54kg                                                                                                                                                                                                                                                                                                                                                                  |
| Guarantee             | 25 years                                                                                                                                                                                                                                                                                                                                                                |
| Barcode               | 5025117012192                                                                                                                                                                                                                                                                                                                                                           |
| Commodity Code        | 85369085                                                                                                                                                                                                                                                                                                                                                                |
| Standards             | BS EN 60669-1                                                                                                                                                                                                                                                                                                                                                           |
| Notes                 | <ul> <li>Grid 360 products offer the most versatile option for wiring accessories</li> <li>Easy to install with no need for yokes - modules screw directly into each plate</li> <li>Over 300 items - thousands of combinations possible to suit every need</li> <li>Sixteen plate finishes from 1 gang to 12 gang to compliment all current Selectric ranges</li> </ul> |