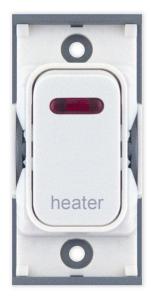

## SGRID360-310

| Code                  | SGRID360-310                                                                                                                                                                                                                                                                                                                                                            |
|-----------------------|-------------------------------------------------------------------------------------------------------------------------------------------------------------------------------------------------------------------------------------------------------------------------------------------------------------------------------------------------------------------------|
| Description           | Grid switch module - 20A DP switch with neon engraved "heater"                                                                                                                                                                                                                                                                                                          |
| Size                  | 51mm x 24mm                                                                                                                                                                                                                                                                                                                                                             |
| Range                 | GRID360                                                                                                                                                                                                                                                                                                                                                                 |
| Colour                | White                                                                                                                                                                                                                                                                                                                                                                   |
| Material              | Bakelite                                                                                                                                                                                                                                                                                                                                                                |
| Included              | M3.5 fixing screws                                                                                                                                                                                                                                                                                                                                                      |
| Weight                | 0.027kg                                                                                                                                                                                                                                                                                                                                                                 |
| Inner Carton Quantity | 20                                                                                                                                                                                                                                                                                                                                                                      |
| Inner Carton Weight   | 0.54kg                                                                                                                                                                                                                                                                                                                                                                  |
| Guarantee             | 25 years                                                                                                                                                                                                                                                                                                                                                                |
| Barcode               | 5025117012192                                                                                                                                                                                                                                                                                                                                                           |
| Commodity Code        | 85369085                                                                                                                                                                                                                                                                                                                                                                |
| Standards             | BS EN 60669-1                                                                                                                                                                                                                                                                                                                                                           |
| Notes                 | <ul> <li>Grid 360 products offer the most versatile option for wiring accessories</li> <li>Easy to install with no need for yokes - modules screw directly into each plate</li> <li>Over 300 items - thousands of combinations possible to suit every need</li> <li>Sixteen plate finishes from 1 gang to 12 gang to compliment all current Selectric ranges</li> </ul> |