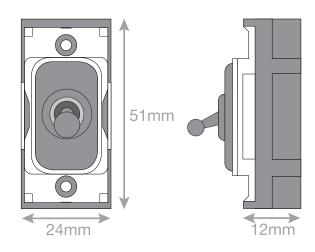

## SGRID360-314

| Code                  | SGRID360-314                                                                                                                                                                                                                                                                                                                                                            |
|-----------------------|-------------------------------------------------------------------------------------------------------------------------------------------------------------------------------------------------------------------------------------------------------------------------------------------------------------------------------------------------------------------------|
|                       |                                                                                                                                                                                                                                                                                                                                                                         |
| Description           | Grid switch module - 10A intermediate toggle switch                                                                                                                                                                                                                                                                                                                     |
| Size                  | 51mm x 24mm                                                                                                                                                                                                                                                                                                                                                             |
| Range                 | GRID360                                                                                                                                                                                                                                                                                                                                                                 |
| Colour                | Polished chrome white insert                                                                                                                                                                                                                                                                                                                                            |
| Material              | Premium grade steel                                                                                                                                                                                                                                                                                                                                                     |
| Included              | M3.5 fixing screws                                                                                                                                                                                                                                                                                                                                                      |
| Weight                | 0.035kg                                                                                                                                                                                                                                                                                                                                                                 |
| Inner Carton Quantity | 20                                                                                                                                                                                                                                                                                                                                                                      |
| Inner Carton Weight   | 0.7kg                                                                                                                                                                                                                                                                                                                                                                   |
| Guarantee             | 15 years                                                                                                                                                                                                                                                                                                                                                                |
| Barcode               | 5025117012840                                                                                                                                                                                                                                                                                                                                                           |
| Commodity Code        | 85369085                                                                                                                                                                                                                                                                                                                                                                |
| Standards             | BS EN 60669-1                                                                                                                                                                                                                                                                                                                                                           |
| Notes                 | <ul> <li>Grid 360 products offer the most versatile option for wiring accessories</li> <li>Easy to install with no need for yokes - modules screw directly into each plate</li> <li>Over 300 items - thousands of combinations possible to suit every need</li> <li>Sixteen plate finishes from 1 gang to 12 gang to compliment all current Selectric ranges</li> </ul> |