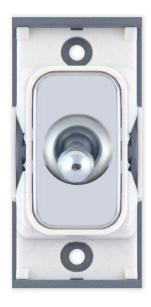

## SGRID360-314

| Code                  | SGRID360-314                                                                                                                                                                                                                                                                                                                                                            |
|-----------------------|-------------------------------------------------------------------------------------------------------------------------------------------------------------------------------------------------------------------------------------------------------------------------------------------------------------------------------------------------------------------------|
|                       |                                                                                                                                                                                                                                                                                                                                                                         |
| Description           | Grid switch module - 10A intermediate toggle switch                                                                                                                                                                                                                                                                                                                     |
| Size                  | 51mm x 24mm                                                                                                                                                                                                                                                                                                                                                             |
| Range                 | GRID360                                                                                                                                                                                                                                                                                                                                                                 |
| Colour                | Polished chrome white insert                                                                                                                                                                                                                                                                                                                                            |
| Material              | Premium grade steel                                                                                                                                                                                                                                                                                                                                                     |
| Included              | M3.5 fixing screws                                                                                                                                                                                                                                                                                                                                                      |
| Weight                | 0.035kg                                                                                                                                                                                                                                                                                                                                                                 |
| Inner Carton Quantity | 20                                                                                                                                                                                                                                                                                                                                                                      |
| Inner Carton Weight   | 0.7kg                                                                                                                                                                                                                                                                                                                                                                   |
| Guarantee             | 15 years                                                                                                                                                                                                                                                                                                                                                                |
| Barcode               | 5025117012840                                                                                                                                                                                                                                                                                                                                                           |
| Commodity Code        | 85369085                                                                                                                                                                                                                                                                                                                                                                |
| Standards             | BS EN 60669-1                                                                                                                                                                                                                                                                                                                                                           |
| Notes                 | <ul> <li>Grid 360 products offer the most versatile option for wiring accessories</li> <li>Easy to install with no need for yokes - modules screw directly into each plate</li> <li>Over 300 items - thousands of combinations possible to suit every need</li> <li>Sixteen plate finishes from 1 gang to 12 gang to compliment all current Selectric ranges</li> </ul> |