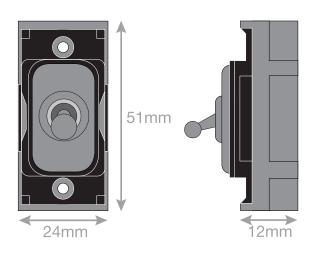

## SGRID360-319

| Code                  | SGRID360-319                                                                                                                                                                                                                                                                                                                                                            |
|-----------------------|-------------------------------------------------------------------------------------------------------------------------------------------------------------------------------------------------------------------------------------------------------------------------------------------------------------------------------------------------------------------------|
| Code                  | 3dnib300-319                                                                                                                                                                                                                                                                                                                                                            |
| Description           | Grid switch module - 10A intermediate toggle switch                                                                                                                                                                                                                                                                                                                     |
| Size                  | 51mm x 24mm                                                                                                                                                                                                                                                                                                                                                             |
| Range                 | GRID360                                                                                                                                                                                                                                                                                                                                                                 |
| Colour                | Matt Black, Black Insert                                                                                                                                                                                                                                                                                                                                                |
| Material              | Premium grade steel                                                                                                                                                                                                                                                                                                                                                     |
| Included              | M3.5 fixing screws                                                                                                                                                                                                                                                                                                                                                      |
| Weight                | 0.035kg                                                                                                                                                                                                                                                                                                                                                                 |
| Inner Carton Quantity | 20                                                                                                                                                                                                                                                                                                                                                                      |
| Inner Carton Weight   | 0.7kg                                                                                                                                                                                                                                                                                                                                                                   |
| Guarantee             | 15 years                                                                                                                                                                                                                                                                                                                                                                |
| Barcode               | 5025117013823                                                                                                                                                                                                                                                                                                                                                           |
| Commodity Code        | 85369085                                                                                                                                                                                                                                                                                                                                                                |
| Standards             | BS EN 60669-1                                                                                                                                                                                                                                                                                                                                                           |
| Notes                 | <ul> <li>Grid 360 products offer the most versatile option for wiring accessories</li> <li>Easy to install with no need for yokes - modules screw directly into each plate</li> <li>Over 300 items - thousands of combinations possible to suit every need</li> <li>Sixteen plate finishes from 1 gang to 12 gang to compliment all current Selectric ranges</li> </ul> |