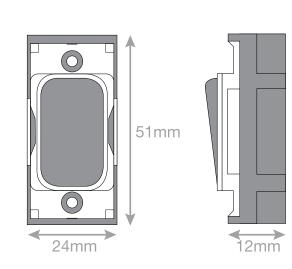

## Data Sheet : SGRID360-349

| Code                  | SGRID360-349                                                                                                                                                                                                                                                                                                                                                            |
|-----------------------|-------------------------------------------------------------------------------------------------------------------------------------------------------------------------------------------------------------------------------------------------------------------------------------------------------------------------------------------------------------------------|
| Description           | Grid switch module - 20A DP switch engraved "fridge"                                                                                                                                                                                                                                                                                                                    |
| Size                  | 51mm x 24mm                                                                                                                                                                                                                                                                                                                                                             |
| Range                 | GRID360                                                                                                                                                                                                                                                                                                                                                                 |
| Colour                | Satin chrome white insert                                                                                                                                                                                                                                                                                                                                               |
| Material              | Premium grade steel                                                                                                                                                                                                                                                                                                                                                     |
| Included              | M3.5 fixing screws                                                                                                                                                                                                                                                                                                                                                      |
| Weight                | 0.03kg                                                                                                                                                                                                                                                                                                                                                                  |
| Inner Carton Quantity | 20                                                                                                                                                                                                                                                                                                                                                                      |
| Inner Carton Weight   | 0.6kg                                                                                                                                                                                                                                                                                                                                                                   |
| Guarantee             | 15 years                                                                                                                                                                                                                                                                                                                                                                |
| Barcode               | 5025117018026                                                                                                                                                                                                                                                                                                                                                           |
| Commodity Code        | 85369085                                                                                                                                                                                                                                                                                                                                                                |
| Standards             | BS EN 60669-1                                                                                                                                                                                                                                                                                                                                                           |
| Notes                 | <ul> <li>Grid 360 products offer the most versatile option for wiring accessories</li> <li>Easy to install with no need for yokes - modules screw directly into each plate</li> <li>Over 300 items - thousands of combinations possible to suit every need</li> <li>Sixteen plate finishes from 1 gang to 12 gang to compliment all current Selectric ranges</li> </ul> |