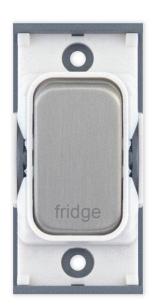

## Data Sheet : SGRID360-349

| Code                  | SGRID360-349                                                                                                                                                                                                                                                                                                                                                            |
|-----------------------|-------------------------------------------------------------------------------------------------------------------------------------------------------------------------------------------------------------------------------------------------------------------------------------------------------------------------------------------------------------------------|
| Description           | Grid switch module - 20A DP switch engraved "fridge"                                                                                                                                                                                                                                                                                                                    |
| Size                  | 51mm x 24mm                                                                                                                                                                                                                                                                                                                                                             |
| Range                 | GRID360                                                                                                                                                                                                                                                                                                                                                                 |
| Colour                | Satin chrome white insert                                                                                                                                                                                                                                                                                                                                               |
| Material              | Premium grade steel                                                                                                                                                                                                                                                                                                                                                     |
| Included              | M3.5 fixing screws                                                                                                                                                                                                                                                                                                                                                      |
| Weight                | 0.03kg                                                                                                                                                                                                                                                                                                                                                                  |
| Inner Carton Quantity | 20                                                                                                                                                                                                                                                                                                                                                                      |
| Inner Carton Weight   | 0.6kg                                                                                                                                                                                                                                                                                                                                                                   |
| Guarantee             | 15 years                                                                                                                                                                                                                                                                                                                                                                |
| Barcode               | 5025117018026                                                                                                                                                                                                                                                                                                                                                           |
| Commodity Code        | 85369085                                                                                                                                                                                                                                                                                                                                                                |
| Standards             | BS EN 60669-1                                                                                                                                                                                                                                                                                                                                                           |
| Notes                 | <ul> <li>Grid 360 products offer the most versatile option for wiring accessories</li> <li>Easy to install with no need for yokes - modules screw directly into each plate</li> <li>Over 300 items - thousands of combinations possible to suit every need</li> <li>Sixteen plate finishes from 1 gang to 12 gang to compliment all current Selectric ranges</li> </ul> |