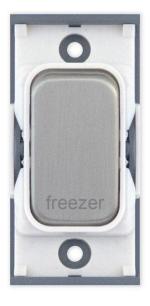

## SGRID360-359

| Code                  | SGRID360-359                                                                                                                                                                                                                                                                                                                                                            |
|-----------------------|-------------------------------------------------------------------------------------------------------------------------------------------------------------------------------------------------------------------------------------------------------------------------------------------------------------------------------------------------------------------------|
| Description           | Grid switch module - 20A DP switch engraved "freezer"                                                                                                                                                                                                                                                                                                                   |
| Size                  | 51mm x 24mm                                                                                                                                                                                                                                                                                                                                                             |
| Range                 | GRID360                                                                                                                                                                                                                                                                                                                                                                 |
| Colour                | Satin chrome white insert                                                                                                                                                                                                                                                                                                                                               |
| Material              | Premium grade steel                                                                                                                                                                                                                                                                                                                                                     |
| Included              | M3.5 fixing screws                                                                                                                                                                                                                                                                                                                                                      |
| Weight                | 0.03kg                                                                                                                                                                                                                                                                                                                                                                  |
| Inner Carton Quantity | 20                                                                                                                                                                                                                                                                                                                                                                      |
| Inner Carton Weight   | 0.6kg                                                                                                                                                                                                                                                                                                                                                                   |
| Guarantee             | 15 years                                                                                                                                                                                                                                                                                                                                                                |
| Barcode               | 5025117018125                                                                                                                                                                                                                                                                                                                                                           |
| Commodity Code        | 85369085                                                                                                                                                                                                                                                                                                                                                                |
| Standards             | BS EN 60669-1                                                                                                                                                                                                                                                                                                                                                           |
| Notes                 | <ul> <li>Grid 360 products offer the most versatile option for wiring accessories</li> <li>Easy to install with no need for yokes - modules screw directly into each plate</li> <li>Over 300 items - thousands of combinations possible to suit every need</li> <li>Sixteen plate finishes from 1 gang to 12 gang to compliment all current Selectric ranges</li> </ul> |