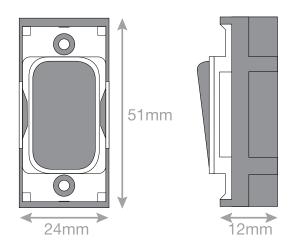

## SGRID360-359

| Code                  | SGRID360-359                                                                                                                                                                                                                                                                                                                                                            |
|-----------------------|-------------------------------------------------------------------------------------------------------------------------------------------------------------------------------------------------------------------------------------------------------------------------------------------------------------------------------------------------------------------------|
| Description           | Grid switch module - 20A DP switch engraved "freezer"                                                                                                                                                                                                                                                                                                                   |
| Size                  | 51mm x 24mm                                                                                                                                                                                                                                                                                                                                                             |
| Range                 | GRID360                                                                                                                                                                                                                                                                                                                                                                 |
| Colour                | Satin chrome white insert                                                                                                                                                                                                                                                                                                                                               |
| Material              | Premium grade steel                                                                                                                                                                                                                                                                                                                                                     |
| Included              | M3.5 fixing screws                                                                                                                                                                                                                                                                                                                                                      |
| Weight                | 0.03kg                                                                                                                                                                                                                                                                                                                                                                  |
| Inner Carton Quantity | 20                                                                                                                                                                                                                                                                                                                                                                      |
| Inner Carton Weight   | 0.6kg                                                                                                                                                                                                                                                                                                                                                                   |
| Guarantee             | 15 years                                                                                                                                                                                                                                                                                                                                                                |
| Barcode               | 5025117018125                                                                                                                                                                                                                                                                                                                                                           |
| Commodity Code        | 85369085                                                                                                                                                                                                                                                                                                                                                                |
| Standards             | BS EN 60669-1                                                                                                                                                                                                                                                                                                                                                           |
| Notes                 | <ul> <li>Grid 360 products offer the most versatile option for wiring accessories</li> <li>Easy to install with no need for yokes - modules screw directly into each plate</li> <li>Over 300 items - thousands of combinations possible to suit every need</li> <li>Sixteen plate finishes from 1 gang to 12 gang to compliment all current Selectric ranges</li> </ul> |