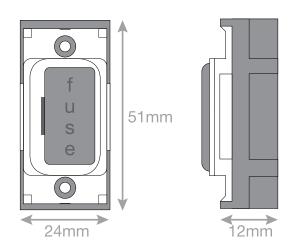

## **SGRID360-36**

| Code                  | SGRID360-36                                                                                                                                                                                                                                                                                                                                                             |
|-----------------------|-------------------------------------------------------------------------------------------------------------------------------------------------------------------------------------------------------------------------------------------------------------------------------------------------------------------------------------------------------------------------|
| Description           | Grid switch module - 13A fused connection unit                                                                                                                                                                                                                                                                                                                          |
| Size                  | 51mm x 24mm                                                                                                                                                                                                                                                                                                                                                             |
| Range                 | GRID360                                                                                                                                                                                                                                                                                                                                                                 |
| Colour                | Satin chrome white insert                                                                                                                                                                                                                                                                                                                                               |
| Material              | Premium grade steel                                                                                                                                                                                                                                                                                                                                                     |
| Included              | M3.5 fixing screws                                                                                                                                                                                                                                                                                                                                                      |
| Weight                | 0.027kg                                                                                                                                                                                                                                                                                                                                                                 |
| Inner Carton Quantity | 20                                                                                                                                                                                                                                                                                                                                                                      |
| Inner Carton Weight   | 0.54kg                                                                                                                                                                                                                                                                                                                                                                  |
| Guarantee             | 15 years                                                                                                                                                                                                                                                                                                                                                                |
| Barcode               | 5025117012338                                                                                                                                                                                                                                                                                                                                                           |
| Commodity Code        | 85369085                                                                                                                                                                                                                                                                                                                                                                |
| Standards             | BS 1363-4                                                                                                                                                                                                                                                                                                                                                               |
| Notes                 | <ul> <li>Grid 360 products offer the most versatile option for wiring accessories</li> <li>Easy to install with no need for yokes - modules screw directly into each plate</li> <li>Over 300 items - thousands of combinations possible to suit every need</li> <li>Sixteen plate finishes from 1 gang to 12 gang to compliment all current Selectric ranges</li> </ul> |