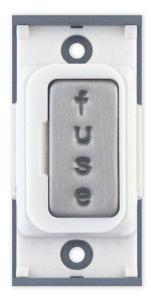

## **SGRID360-36**

| Code                  | SGRID360-36                                                                                                                                                                                                                                                                                                                                                             |
|-----------------------|-------------------------------------------------------------------------------------------------------------------------------------------------------------------------------------------------------------------------------------------------------------------------------------------------------------------------------------------------------------------------|
| Description           | Grid switch module - 13A fused connection unit                                                                                                                                                                                                                                                                                                                          |
| Size                  | 51mm x 24mm                                                                                                                                                                                                                                                                                                                                                             |
| Range                 | GRID360                                                                                                                                                                                                                                                                                                                                                                 |
| Colour                | Satin chrome white insert                                                                                                                                                                                                                                                                                                                                               |
| Material              | Premium grade steel                                                                                                                                                                                                                                                                                                                                                     |
| Included              | M3.5 fixing screws                                                                                                                                                                                                                                                                                                                                                      |
| Weight                | 0.027kg                                                                                                                                                                                                                                                                                                                                                                 |
| Inner Carton Quantity | 20                                                                                                                                                                                                                                                                                                                                                                      |
| Inner Carton Weight   | 0.54kg                                                                                                                                                                                                                                                                                                                                                                  |
| Guarantee             | 15 years                                                                                                                                                                                                                                                                                                                                                                |
| Barcode               | 5025117012338                                                                                                                                                                                                                                                                                                                                                           |
| Commodity Code        | 85369085                                                                                                                                                                                                                                                                                                                                                                |
| Standards             | BS 1363-4                                                                                                                                                                                                                                                                                                                                                               |
| Notes                 | <ul> <li>Grid 360 products offer the most versatile option for wiring accessories</li> <li>Easy to install with no need for yokes - modules screw directly into each plate</li> <li>Over 300 items - thousands of combinations possible to suit every need</li> <li>Sixteen plate finishes from 1 gang to 12 gang to compliment all current Selectric ranges</li> </ul> |