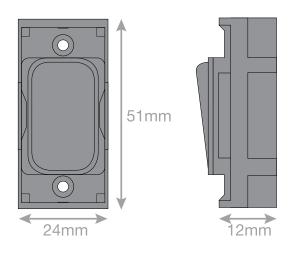

## SGRID360-377

| Code                  | SGRID360-377                                                                                                                                                                                                                                                                                                                                                            |
|-----------------------|-------------------------------------------------------------------------------------------------------------------------------------------------------------------------------------------------------------------------------------------------------------------------------------------------------------------------------------------------------------------------|
| Description           | Grid switch module - 20A DP switch engraved "fridge"                                                                                                                                                                                                                                                                                                                    |
| Size                  | 51mm x 24mm                                                                                                                                                                                                                                                                                                                                                             |
| Range                 | GRID360                                                                                                                                                                                                                                                                                                                                                                 |
| Colour                | Satin chrome grey insert                                                                                                                                                                                                                                                                                                                                                |
| Material              | Premium grade steel                                                                                                                                                                                                                                                                                                                                                     |
| Included              | M3.5 fixing screws                                                                                                                                                                                                                                                                                                                                                      |
| Weight                | 0.03kg                                                                                                                                                                                                                                                                                                                                                                  |
| Inner Carton Quantity | 20                                                                                                                                                                                                                                                                                                                                                                      |
| Inner Carton Weight   | 0.6kg                                                                                                                                                                                                                                                                                                                                                                   |
| Guarantee             | 15 years                                                                                                                                                                                                                                                                                                                                                                |
| Barcode               | 5025117018323                                                                                                                                                                                                                                                                                                                                                           |
| Commodity Code        | 85369085                                                                                                                                                                                                                                                                                                                                                                |
| Standards             | BS EN 60669-1                                                                                                                                                                                                                                                                                                                                                           |
| Notes                 | <ul> <li>Grid 360 products offer the most versatile option for wiring accessories</li> <li>Easy to install with no need for yokes - modules screw directly into each plate</li> <li>Over 300 items - thousands of combinations possible to suit every need</li> <li>Sixteen plate finishes from 1 gang to 12 gang to compliment all current Selectric ranges</li> </ul> |