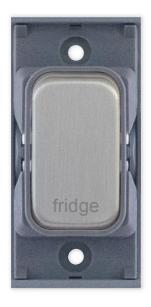

## SGRID360-377

| Code                  | SGRID360-377                                                                                                                                                                                                                                                                                                                                                            |
|-----------------------|-------------------------------------------------------------------------------------------------------------------------------------------------------------------------------------------------------------------------------------------------------------------------------------------------------------------------------------------------------------------------|
| Description           | Grid switch module - 20A DP switch engraved "fridge"                                                                                                                                                                                                                                                                                                                    |
| Size                  | 51mm x 24mm                                                                                                                                                                                                                                                                                                                                                             |
| Range                 | GRID360                                                                                                                                                                                                                                                                                                                                                                 |
| Colour                | Satin chrome grey insert                                                                                                                                                                                                                                                                                                                                                |
| Material              | Premium grade steel                                                                                                                                                                                                                                                                                                                                                     |
| Included              | M3.5 fixing screws                                                                                                                                                                                                                                                                                                                                                      |
| Weight                | 0.03kg                                                                                                                                                                                                                                                                                                                                                                  |
| Inner Carton Quantity | 20                                                                                                                                                                                                                                                                                                                                                                      |
| Inner Carton Weight   | 0.6kg                                                                                                                                                                                                                                                                                                                                                                   |
| Guarantee             | 15 years                                                                                                                                                                                                                                                                                                                                                                |
| Barcode               | 5025117018323                                                                                                                                                                                                                                                                                                                                                           |
| Commodity Code        | 85369085                                                                                                                                                                                                                                                                                                                                                                |
| Standards             | BS EN 60669-1                                                                                                                                                                                                                                                                                                                                                           |
| Notes                 | <ul> <li>Grid 360 products offer the most versatile option for wiring accessories</li> <li>Easy to install with no need for yokes - modules screw directly into each plate</li> <li>Over 300 items - thousands of combinations possible to suit every need</li> <li>Sixteen plate finishes from 1 gang to 12 gang to compliment all current Selectric ranges</li> </ul> |