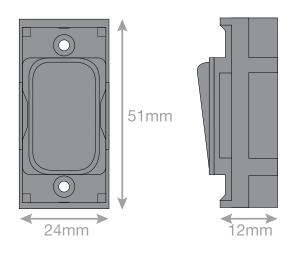

## SGRID360-385

| Code                  | SGRID360-385                                                                                                                                                                                                                                                                                                                                                            |
|-----------------------|-------------------------------------------------------------------------------------------------------------------------------------------------------------------------------------------------------------------------------------------------------------------------------------------------------------------------------------------------------------------------|
| Description           | Grid switch module - 20A DP switch engraved "cooker hood"                                                                                                                                                                                                                                                                                                               |
| Size                  | 51mm x 24mm                                                                                                                                                                                                                                                                                                                                                             |
| Range                 | GRID360                                                                                                                                                                                                                                                                                                                                                                 |
| Colour                | Satin chrome grey insert                                                                                                                                                                                                                                                                                                                                                |
| Material              | Premium grade steel                                                                                                                                                                                                                                                                                                                                                     |
| Included              | M3.5 fixing screws                                                                                                                                                                                                                                                                                                                                                      |
| Weight                | 0.03kg                                                                                                                                                                                                                                                                                                                                                                  |
| Inner Carton Quantity | 20                                                                                                                                                                                                                                                                                                                                                                      |
| Inner Carton Weight   | 0.6kg                                                                                                                                                                                                                                                                                                                                                                   |
| Guarantee             | 15 years                                                                                                                                                                                                                                                                                                                                                                |
| Barcode               | 5025117018408                                                                                                                                                                                                                                                                                                                                                           |
| Commodity Code        | 85369085                                                                                                                                                                                                                                                                                                                                                                |
| Standards             | BS EN 60669-1                                                                                                                                                                                                                                                                                                                                                           |
| Notes                 | <ul> <li>Grid 360 products offer the most versatile option for wiring accessories</li> <li>Easy to install with no need for yokes - modules screw directly into each plate</li> <li>Over 300 items - thousands of combinations possible to suit every need</li> <li>Sixteen plate finishes from 1 gang to 12 gang to compliment all current Selectric ranges</li> </ul> |