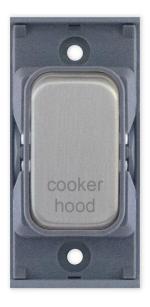

## SGRID360-385

| Code                  | SGRID360-385                                                                                                                                                                                                                                                                                                                                                            |
|-----------------------|-------------------------------------------------------------------------------------------------------------------------------------------------------------------------------------------------------------------------------------------------------------------------------------------------------------------------------------------------------------------------|
| Description           | Grid switch module - 20A DP switch engraved "cooker hood"                                                                                                                                                                                                                                                                                                               |
| Size                  | 51mm x 24mm                                                                                                                                                                                                                                                                                                                                                             |
| Range                 | GRID360                                                                                                                                                                                                                                                                                                                                                                 |
| Colour                | Satin chrome grey insert                                                                                                                                                                                                                                                                                                                                                |
| Material              | Premium grade steel                                                                                                                                                                                                                                                                                                                                                     |
| Included              | M3.5 fixing screws                                                                                                                                                                                                                                                                                                                                                      |
| Weight                | 0.03kg                                                                                                                                                                                                                                                                                                                                                                  |
| Inner Carton Quantity | 20                                                                                                                                                                                                                                                                                                                                                                      |
| Inner Carton Weight   | 0.6kg                                                                                                                                                                                                                                                                                                                                                                   |
| Guarantee             | 15 years                                                                                                                                                                                                                                                                                                                                                                |
| Barcode               | 5025117018408                                                                                                                                                                                                                                                                                                                                                           |
| Commodity Code        | 85369085                                                                                                                                                                                                                                                                                                                                                                |
| Standards             | BS EN 60669-1                                                                                                                                                                                                                                                                                                                                                           |
| Notes                 | <ul> <li>Grid 360 products offer the most versatile option for wiring accessories</li> <li>Easy to install with no need for yokes - modules screw directly into each plate</li> <li>Over 300 items - thousands of combinations possible to suit every need</li> <li>Sixteen plate finishes from 1 gang to 12 gang to compliment all current Selectric ranges</li> </ul> |