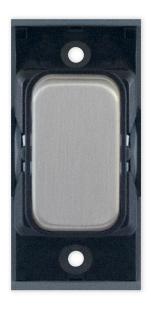

## SGRID360-42

| Code                  | SGRID360-42                                                                                                                                                                                                                                                                                                                                                             |
|-----------------------|-------------------------------------------------------------------------------------------------------------------------------------------------------------------------------------------------------------------------------------------------------------------------------------------------------------------------------------------------------------------------|
| Description           | Grid switch module - 10A intermediate switch                                                                                                                                                                                                                                                                                                                            |
| Size                  | 51mm x 24mm                                                                                                                                                                                                                                                                                                                                                             |
| Range                 | GRID360                                                                                                                                                                                                                                                                                                                                                                 |
| Colour                | Satin chrome black insert                                                                                                                                                                                                                                                                                                                                               |
| Material              | Premium grade steel                                                                                                                                                                                                                                                                                                                                                     |
| Included              | M3.5 fixing screws                                                                                                                                                                                                                                                                                                                                                      |
| Weight                | 0.03kg                                                                                                                                                                                                                                                                                                                                                                  |
| Inner Carton Quantity | 20                                                                                                                                                                                                                                                                                                                                                                      |
| Inner Carton Weight   | 0.6kg                                                                                                                                                                                                                                                                                                                                                                   |
| Guarantee             | 15 years                                                                                                                                                                                                                                                                                                                                                                |
| Barcode               | 5025117012406                                                                                                                                                                                                                                                                                                                                                           |
| Commodity Code        | 85369085                                                                                                                                                                                                                                                                                                                                                                |
| Standards             | BS EN 60669-1                                                                                                                                                                                                                                                                                                                                                           |
| Notes                 | <ul> <li>Grid 360 products offer the most versatile option for wiring accessories</li> <li>Easy to install with no need for yokes - modules screw directly into each plate</li> <li>Over 300 items - thousands of combinations possible to suit every need</li> <li>Sixteen plate finishes from 1 gang to 12 gang to compliment all current Selectric ranges</li> </ul> |