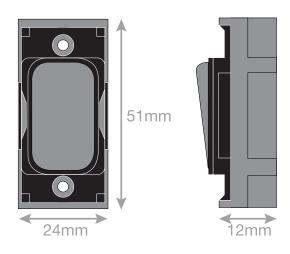

## SGRID360-42

| Code                  | SGRID360-42                                                                                                                                                                                                                                                                                                                                                             |
|-----------------------|-------------------------------------------------------------------------------------------------------------------------------------------------------------------------------------------------------------------------------------------------------------------------------------------------------------------------------------------------------------------------|
| Description           | Grid switch module - 10A intermediate switch                                                                                                                                                                                                                                                                                                                            |
| Size                  | 51mm x 24mm                                                                                                                                                                                                                                                                                                                                                             |
| Range                 | GRID360                                                                                                                                                                                                                                                                                                                                                                 |
| Colour                | Satin chrome black insert                                                                                                                                                                                                                                                                                                                                               |
| Material              | Premium grade steel                                                                                                                                                                                                                                                                                                                                                     |
| Included              | M3.5 fixing screws                                                                                                                                                                                                                                                                                                                                                      |
| Weight                | 0.03kg                                                                                                                                                                                                                                                                                                                                                                  |
| Inner Carton Quantity | 20                                                                                                                                                                                                                                                                                                                                                                      |
| Inner Carton Weight   | 0.6kg                                                                                                                                                                                                                                                                                                                                                                   |
| Guarantee             | 15 years                                                                                                                                                                                                                                                                                                                                                                |
| Barcode               | 5025117012406                                                                                                                                                                                                                                                                                                                                                           |
| Commodity Code        | 85369085                                                                                                                                                                                                                                                                                                                                                                |
| Standards             | BS EN 60669-1                                                                                                                                                                                                                                                                                                                                                           |
| Notes                 | <ul> <li>Grid 360 products offer the most versatile option for wiring accessories</li> <li>Easy to install with no need for yokes - modules screw directly into each plate</li> <li>Over 300 items - thousands of combinations possible to suit every need</li> <li>Sixteen plate finishes from 1 gang to 12 gang to compliment all current Selectric ranges</li> </ul> |