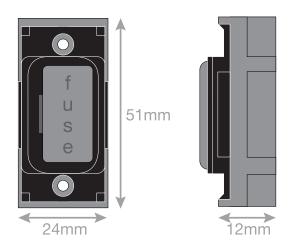

## SGRID360-51

| Code                  | SGRID360-51                                                                                                                                                                                                                                                                                                                                                             |
|-----------------------|-------------------------------------------------------------------------------------------------------------------------------------------------------------------------------------------------------------------------------------------------------------------------------------------------------------------------------------------------------------------------|
| Description           | Grid switch module - 13A fused connection unit                                                                                                                                                                                                                                                                                                                          |
| Size                  | 51mm x 24mm                                                                                                                                                                                                                                                                                                                                                             |
| Range                 | GRID360                                                                                                                                                                                                                                                                                                                                                                 |
| Colour                | Satin chrome black insert                                                                                                                                                                                                                                                                                                                                               |
| Material              | Premium grade steel                                                                                                                                                                                                                                                                                                                                                     |
| Included              | M3.5 fixing screws                                                                                                                                                                                                                                                                                                                                                      |
| Weight                | 0.027kg                                                                                                                                                                                                                                                                                                                                                                 |
| Inner Carton Quantity | 20                                                                                                                                                                                                                                                                                                                                                                      |
| Inner Carton Weight   | 0.54kg                                                                                                                                                                                                                                                                                                                                                                  |
| Guarantee             | 15 years                                                                                                                                                                                                                                                                                                                                                                |
| Barcode               | 5025117012499                                                                                                                                                                                                                                                                                                                                                           |
| Commodity Code        | 85369085                                                                                                                                                                                                                                                                                                                                                                |
| Standards             | BS 1363-4                                                                                                                                                                                                                                                                                                                                                               |
| Notes                 | <ul> <li>Grid 360 products offer the most versatile option for wiring accessories</li> <li>Easy to install with no need for yokes - modules screw directly into each plate</li> <li>Over 300 items - thousands of combinations possible to suit every need</li> <li>Sixteen plate finishes from 1 gang to 12 gang to compliment all current Selectric ranges</li> </ul> |