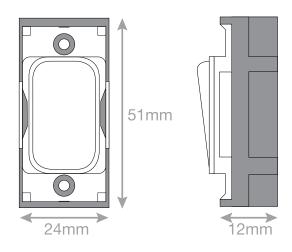

## **SGRID360-6**

| Code                  | SGRID360-6                                                                                                                                                                                                                                                                                                                                                              |
|-----------------------|-------------------------------------------------------------------------------------------------------------------------------------------------------------------------------------------------------------------------------------------------------------------------------------------------------------------------------------------------------------------------|
| Description           | Grid switch module - 20A DP switch                                                                                                                                                                                                                                                                                                                                      |
| Size                  | 51mm x 24mm                                                                                                                                                                                                                                                                                                                                                             |
| Range                 | GRID360                                                                                                                                                                                                                                                                                                                                                                 |
| Colour                | White                                                                                                                                                                                                                                                                                                                                                                   |
| Material              | Bakelite                                                                                                                                                                                                                                                                                                                                                                |
| Included              | M3.5 fixing screws                                                                                                                                                                                                                                                                                                                                                      |
| Weight                | 0.027kg                                                                                                                                                                                                                                                                                                                                                                 |
| Inner Carton Quantity | 20                                                                                                                                                                                                                                                                                                                                                                      |
| Inner Carton Weight   | 0.54kg                                                                                                                                                                                                                                                                                                                                                                  |
| Guarantee             | 25 years                                                                                                                                                                                                                                                                                                                                                                |
| Barcode               | 5025117011621                                                                                                                                                                                                                                                                                                                                                           |
| Commodity Code        | 85369085                                                                                                                                                                                                                                                                                                                                                                |
| Standards             | BS EN 60669-1                                                                                                                                                                                                                                                                                                                                                           |
| Notes                 | <ul> <li>Grid 360 products offer the most versatile option for wiring accessories</li> <li>Easy to install with no need for yokes - modules screw directly into each plate</li> <li>Over 300 items - thousands of combinations possible to suit every need</li> <li>Sixteen plate finishes from 1 gang to 12 gang to compliment all current Selectric ranges</li> </ul> |