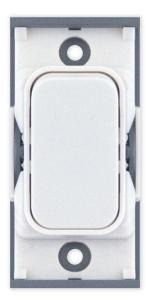

## **SGRID360-6**

| Code                  | SGRID360-6                                                                                                                                                                                                                                                                                                                                                              |
|-----------------------|-------------------------------------------------------------------------------------------------------------------------------------------------------------------------------------------------------------------------------------------------------------------------------------------------------------------------------------------------------------------------|
| Description           | Grid switch module - 20A DP switch                                                                                                                                                                                                                                                                                                                                      |
| Size                  | 51mm x 24mm                                                                                                                                                                                                                                                                                                                                                             |
| Range                 | GRID360                                                                                                                                                                                                                                                                                                                                                                 |
| Colour                | White                                                                                                                                                                                                                                                                                                                                                                   |
| Material              | Bakelite                                                                                                                                                                                                                                                                                                                                                                |
| Included              | M3.5 fixing screws                                                                                                                                                                                                                                                                                                                                                      |
| Weight                | 0.027kg                                                                                                                                                                                                                                                                                                                                                                 |
| Inner Carton Quantity | 20                                                                                                                                                                                                                                                                                                                                                                      |
| Inner Carton Weight   | 0.54kg                                                                                                                                                                                                                                                                                                                                                                  |
| Guarantee             | 25 years                                                                                                                                                                                                                                                                                                                                                                |
| Barcode               | 5025117011621                                                                                                                                                                                                                                                                                                                                                           |
| Commodity Code        | 85369085                                                                                                                                                                                                                                                                                                                                                                |
| Standards             | BS EN 60669-1                                                                                                                                                                                                                                                                                                                                                           |
| Notes                 | <ul> <li>Grid 360 products offer the most versatile option for wiring accessories</li> <li>Easy to install with no need for yokes - modules screw directly into each plate</li> <li>Over 300 items - thousands of combinations possible to suit every need</li> <li>Sixteen plate finishes from 1 gang to 12 gang to compliment all current Selectric ranges</li> </ul> |