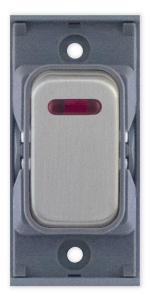

## SGRID360-61

| Code                  | SGRID360-61                                                                                                                                                                                                                                                                                                                                                             |
|-----------------------|-------------------------------------------------------------------------------------------------------------------------------------------------------------------------------------------------------------------------------------------------------------------------------------------------------------------------------------------------------------------------|
| Description           | Grid switch module - 20A DP switch with neon                                                                                                                                                                                                                                                                                                                            |
| Size                  | 51mm x 24mm                                                                                                                                                                                                                                                                                                                                                             |
| Range                 | GRID360                                                                                                                                                                                                                                                                                                                                                                 |
| Colour                | Satin chrome grey insert                                                                                                                                                                                                                                                                                                                                                |
| Material              | Premium grade steel                                                                                                                                                                                                                                                                                                                                                     |
| Included              | M3.5 fixing screws                                                                                                                                                                                                                                                                                                                                                      |
| Weight                | 0.03kg                                                                                                                                                                                                                                                                                                                                                                  |
| Inner Carton Quantity | 20                                                                                                                                                                                                                                                                                                                                                                      |
| Inner Carton Weight   | 0.6kg                                                                                                                                                                                                                                                                                                                                                                   |
| Guarantee             | 15 years                                                                                                                                                                                                                                                                                                                                                                |
| Barcode               | 5025117012604                                                                                                                                                                                                                                                                                                                                                           |
| Commodity Code        | 85369085                                                                                                                                                                                                                                                                                                                                                                |
| Standards             | BS EN 60669-1                                                                                                                                                                                                                                                                                                                                                           |
| Notes                 | <ul> <li>Grid 360 products offer the most versatile option for wiring accessories</li> <li>Easy to install with no need for yokes - modules screw directly into each plate</li> <li>Over 300 items - thousands of combinations possible to suit every need</li> <li>Sixteen plate finishes from 1 gang to 12 gang to compliment all current Selectric ranges</li> </ul> |