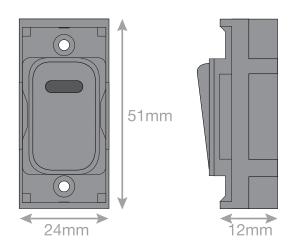

## SGRID360-61

| Code                  | SGRID360-61                                                                                                                                                                                                                                                                                                                                                             |
|-----------------------|-------------------------------------------------------------------------------------------------------------------------------------------------------------------------------------------------------------------------------------------------------------------------------------------------------------------------------------------------------------------------|
| Description           | Grid switch module - 20A DP switch with neon                                                                                                                                                                                                                                                                                                                            |
| Size                  | 51mm x 24mm                                                                                                                                                                                                                                                                                                                                                             |
| Range                 | GRID360                                                                                                                                                                                                                                                                                                                                                                 |
| Colour                | Satin chrome grey insert                                                                                                                                                                                                                                                                                                                                                |
| Material              | Premium grade steel                                                                                                                                                                                                                                                                                                                                                     |
| Included              | M3.5 fixing screws                                                                                                                                                                                                                                                                                                                                                      |
| Weight                | 0.03kg                                                                                                                                                                                                                                                                                                                                                                  |
| Inner Carton Quantity | 20                                                                                                                                                                                                                                                                                                                                                                      |
| Inner Carton Weight   | 0.6kg                                                                                                                                                                                                                                                                                                                                                                   |
| Guarantee             | 15 years                                                                                                                                                                                                                                                                                                                                                                |
| Barcode               | 5025117012604                                                                                                                                                                                                                                                                                                                                                           |
| Commodity Code        | 85369085                                                                                                                                                                                                                                                                                                                                                                |
| Standards             | BS EN 60669-1                                                                                                                                                                                                                                                                                                                                                           |
| Notes                 | <ul> <li>Grid 360 products offer the most versatile option for wiring accessories</li> <li>Easy to install with no need for yokes - modules screw directly into each plate</li> <li>Over 300 items - thousands of combinations possible to suit every need</li> <li>Sixteen plate finishes from 1 gang to 12 gang to compliment all current Selectric ranges</li> </ul> |