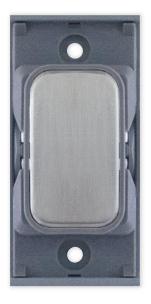

## **SGRID360-67**

| Code                  | SGRID360-67                                                                                                                                                                                                                                                                                                                                                             |
|-----------------------|-------------------------------------------------------------------------------------------------------------------------------------------------------------------------------------------------------------------------------------------------------------------------------------------------------------------------------------------------------------------------|
| Description           | Grid switch module - blank plate                                                                                                                                                                                                                                                                                                                                        |
| Size                  | 51mm x 24mm                                                                                                                                                                                                                                                                                                                                                             |
| Range                 | GRID360                                                                                                                                                                                                                                                                                                                                                                 |
| Colour                | Satin chrome grey insert                                                                                                                                                                                                                                                                                                                                                |
| Material              | Premium grade steel                                                                                                                                                                                                                                                                                                                                                     |
| Included              | M3.5 fixing screws                                                                                                                                                                                                                                                                                                                                                      |
| Weight                | 0.018kg                                                                                                                                                                                                                                                                                                                                                                 |
| Inner Carton Quantity | 20                                                                                                                                                                                                                                                                                                                                                                      |
| Inner Carton Weight   | 0.36kg                                                                                                                                                                                                                                                                                                                                                                  |
| Guarantee             | 15 years                                                                                                                                                                                                                                                                                                                                                                |
| Barcode               | 5025117012666                                                                                                                                                                                                                                                                                                                                                           |
| Commodity Code        | 85369085                                                                                                                                                                                                                                                                                                                                                                |
| Standards             | BS 5733                                                                                                                                                                                                                                                                                                                                                                 |
| Notes                 | <ul> <li>Grid 360 products offer the most versatile option for wiring accessories</li> <li>Easy to install with no need for yokes - modules screw directly into each plate</li> <li>Over 300 items - thousands of combinations possible to suit every need</li> <li>Sixteen plate finishes from 1 gang to 12 gang to compliment all current Selectric ranges</li> </ul> |