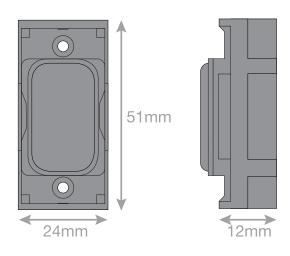

## **SGRID360-67**

| Code                  | SGRID360-67                                                                                                                                                                                                                                                                                                                                                             |
|-----------------------|-------------------------------------------------------------------------------------------------------------------------------------------------------------------------------------------------------------------------------------------------------------------------------------------------------------------------------------------------------------------------|
| Description           | Grid switch module - blank plate                                                                                                                                                                                                                                                                                                                                        |
| Size                  | 51mm x 24mm                                                                                                                                                                                                                                                                                                                                                             |
| Range                 | GRID360                                                                                                                                                                                                                                                                                                                                                                 |
| Colour                | Satin chrome grey insert                                                                                                                                                                                                                                                                                                                                                |
| Material              | Premium grade steel                                                                                                                                                                                                                                                                                                                                                     |
| Included              | M3.5 fixing screws                                                                                                                                                                                                                                                                                                                                                      |
| Weight                | 0.018kg                                                                                                                                                                                                                                                                                                                                                                 |
| Inner Carton Quantity | 20                                                                                                                                                                                                                                                                                                                                                                      |
| Inner Carton Weight   | 0.36kg                                                                                                                                                                                                                                                                                                                                                                  |
| Guarantee             | 15 years                                                                                                                                                                                                                                                                                                                                                                |
| Barcode               | 5025117012666                                                                                                                                                                                                                                                                                                                                                           |
| Commodity Code        | 85369085                                                                                                                                                                                                                                                                                                                                                                |
| Standards             | BS 5733                                                                                                                                                                                                                                                                                                                                                                 |
| Notes                 | <ul> <li>Grid 360 products offer the most versatile option for wiring accessories</li> <li>Easy to install with no need for yokes - modules screw directly into each plate</li> <li>Over 300 items - thousands of combinations possible to suit every need</li> <li>Sixteen plate finishes from 1 gang to 12 gang to compliment all current Selectric ranges</li> </ul> |