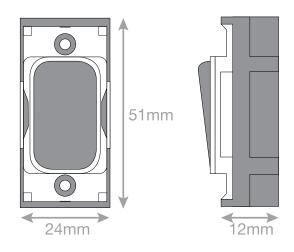

## **SGRID360-70**

| Code                  | SGRID360-70                                                                                                                                                                                                                                                                                                                                                             |
|-----------------------|-------------------------------------------------------------------------------------------------------------------------------------------------------------------------------------------------------------------------------------------------------------------------------------------------------------------------------------------------------------------------|
| Description           | Grid switch module - 10A 1 way switch                                                                                                                                                                                                                                                                                                                                   |
| Size                  | 51mm x 24mm                                                                                                                                                                                                                                                                                                                                                             |
| Range                 | GRID360                                                                                                                                                                                                                                                                                                                                                                 |
| Colour                | Polished chrome white insert                                                                                                                                                                                                                                                                                                                                            |
| Material              | Premium grade steel                                                                                                                                                                                                                                                                                                                                                     |
| Included              | M3.5 fixing screws                                                                                                                                                                                                                                                                                                                                                      |
| Weight                | 0.03kg                                                                                                                                                                                                                                                                                                                                                                  |
| Inner Carton Quantity | 20                                                                                                                                                                                                                                                                                                                                                                      |
| Inner Carton Weight   | 0.6kg                                                                                                                                                                                                                                                                                                                                                                   |
| Guarantee             | 15 years                                                                                                                                                                                                                                                                                                                                                                |
| Barcode               | 5025117012703                                                                                                                                                                                                                                                                                                                                                           |
| Commodity Code        | 85369085                                                                                                                                                                                                                                                                                                                                                                |
| Standards             | BS EN 60669-1                                                                                                                                                                                                                                                                                                                                                           |
| Notes                 | <ul> <li>Grid 360 products offer the most versatile option for wiring accessories</li> <li>Easy to install with no need for yokes - modules screw directly into each plate</li> <li>Over 300 items - thousands of combinations possible to suit every need</li> <li>Sixteen plate finishes from 1 gang to 12 gang to compliment all current Selectric ranges</li> </ul> |