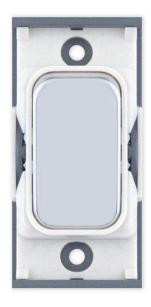

## **SGRID360-70**

| Code                  | SGRID360-70                                                                                                                                                                                                                                                                                                                                                             |
|-----------------------|-------------------------------------------------------------------------------------------------------------------------------------------------------------------------------------------------------------------------------------------------------------------------------------------------------------------------------------------------------------------------|
| Description           | Grid switch module - 10A 1 way switch                                                                                                                                                                                                                                                                                                                                   |
| Size                  | 51mm x 24mm                                                                                                                                                                                                                                                                                                                                                             |
| Range                 | GRID360                                                                                                                                                                                                                                                                                                                                                                 |
| Colour                | Polished chrome white insert                                                                                                                                                                                                                                                                                                                                            |
| Material              | Premium grade steel                                                                                                                                                                                                                                                                                                                                                     |
| Included              | M3.5 fixing screws                                                                                                                                                                                                                                                                                                                                                      |
| Weight                | 0.03kg                                                                                                                                                                                                                                                                                                                                                                  |
| Inner Carton Quantity | 20                                                                                                                                                                                                                                                                                                                                                                      |
| Inner Carton Weight   | 0.6kg                                                                                                                                                                                                                                                                                                                                                                   |
| Guarantee             | 15 years                                                                                                                                                                                                                                                                                                                                                                |
| Barcode               | 5025117012703                                                                                                                                                                                                                                                                                                                                                           |
| Commodity Code        | 85369085                                                                                                                                                                                                                                                                                                                                                                |
| Standards             | BS EN 60669-1                                                                                                                                                                                                                                                                                                                                                           |
| Notes                 | <ul> <li>Grid 360 products offer the most versatile option for wiring accessories</li> <li>Easy to install with no need for yokes - modules screw directly into each plate</li> <li>Over 300 items - thousands of combinations possible to suit every need</li> <li>Sixteen plate finishes from 1 gang to 12 gang to compliment all current Selectric ranges</li> </ul> |