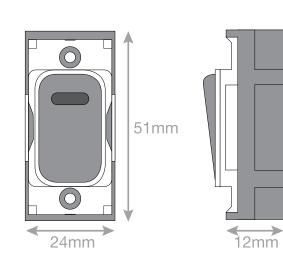

## Data Sheet : SGRID360-76

| Code                  | SGRID360-76                                                                                                                                                                                                                                                                                                                                                             |
|-----------------------|-------------------------------------------------------------------------------------------------------------------------------------------------------------------------------------------------------------------------------------------------------------------------------------------------------------------------------------------------------------------------|
| Description           | Grid switch module - 20A DP switch with neon                                                                                                                                                                                                                                                                                                                            |
| Size                  | 51mm x 24mm                                                                                                                                                                                                                                                                                                                                                             |
| Range                 | GRID360                                                                                                                                                                                                                                                                                                                                                                 |
| Colour                | Polished chrome white insert                                                                                                                                                                                                                                                                                                                                            |
| Material              | Premium grade steel                                                                                                                                                                                                                                                                                                                                                     |
| Included              | M3.5 fixing screws                                                                                                                                                                                                                                                                                                                                                      |
| Weight                | 0.03kg                                                                                                                                                                                                                                                                                                                                                                  |
| Inner Carton Quantity | 20                                                                                                                                                                                                                                                                                                                                                                      |
| Inner Carton Weight   | 0.6kg                                                                                                                                                                                                                                                                                                                                                                   |
| Guarantee             | 15 years                                                                                                                                                                                                                                                                                                                                                                |
| Barcode               | 5025117012765                                                                                                                                                                                                                                                                                                                                                           |
| Commodity Code        | 85369085                                                                                                                                                                                                                                                                                                                                                                |
| Standards             | BS EN 60669-1                                                                                                                                                                                                                                                                                                                                                           |
| Notes                 | <ul> <li>Grid 360 products offer the most versatile option for wiring accessories</li> <li>Easy to install with no need for yokes - modules screw directly into each plate</li> <li>Over 300 items - thousands of combinations possible to suit every need</li> <li>Sixteen plate finishes from 1 gang to 12 gang to compliment all current Selectric ranges</li> </ul> |