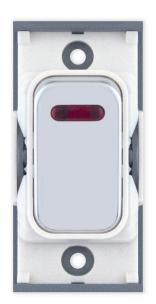

## Data Sheet : SGRID360-76

| Code                  | SGRID360-76                                                                                                                                                                                                                                                                                                                                                             |
|-----------------------|-------------------------------------------------------------------------------------------------------------------------------------------------------------------------------------------------------------------------------------------------------------------------------------------------------------------------------------------------------------------------|
| Description           | Grid switch module - 20A DP switch with neon                                                                                                                                                                                                                                                                                                                            |
| Size                  | 51mm x 24mm                                                                                                                                                                                                                                                                                                                                                             |
| Range                 | GRID360                                                                                                                                                                                                                                                                                                                                                                 |
| Colour                | Polished chrome white insert                                                                                                                                                                                                                                                                                                                                            |
| Material              | Premium grade steel                                                                                                                                                                                                                                                                                                                                                     |
| Included              | M3.5 fixing screws                                                                                                                                                                                                                                                                                                                                                      |
| Weight                | 0.03kg                                                                                                                                                                                                                                                                                                                                                                  |
| Inner Carton Quantity | 20                                                                                                                                                                                                                                                                                                                                                                      |
| Inner Carton Weight   | 0.6kg                                                                                                                                                                                                                                                                                                                                                                   |
| Guarantee             | 15 years                                                                                                                                                                                                                                                                                                                                                                |
| Barcode               | 5025117012765                                                                                                                                                                                                                                                                                                                                                           |
| Commodity Code        | 85369085                                                                                                                                                                                                                                                                                                                                                                |
| Standards             | BS EN 60669-1                                                                                                                                                                                                                                                                                                                                                           |
| Notes                 | <ul> <li>Grid 360 products offer the most versatile option for wiring accessories</li> <li>Easy to install with no need for yokes - modules screw directly into each plate</li> <li>Over 300 items - thousands of combinations possible to suit every need</li> <li>Sixteen plate finishes from 1 gang to 12 gang to compliment all current Selectric ranges</li> </ul> |