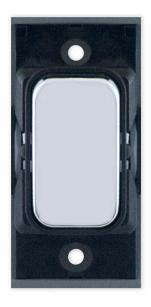

## SGRID360-94

| Code                  | SGRID360-94                                                                                                                                                                                                                                                                                                                                                             |
|-----------------------|-------------------------------------------------------------------------------------------------------------------------------------------------------------------------------------------------------------------------------------------------------------------------------------------------------------------------------------------------------------------------|
|                       |                                                                                                                                                                                                                                                                                                                                                                         |
| Description           | Grid switch module - 20A intermediate switch                                                                                                                                                                                                                                                                                                                            |
| Size                  | 51mm x 24mm                                                                                                                                                                                                                                                                                                                                                             |
| Range                 | GRID360                                                                                                                                                                                                                                                                                                                                                                 |
| Colour                | Polished chrome black insert                                                                                                                                                                                                                                                                                                                                            |
| Material              | Premium grade steel                                                                                                                                                                                                                                                                                                                                                     |
| Included              | M3.5 fixing screws                                                                                                                                                                                                                                                                                                                                                      |
| Weight                | 0.03kg                                                                                                                                                                                                                                                                                                                                                                  |
| Inner Carton Quantity | 20                                                                                                                                                                                                                                                                                                                                                                      |
| Inner Carton Weight   | 0.6kg                                                                                                                                                                                                                                                                                                                                                                   |
| Guarantee             | 15 years                                                                                                                                                                                                                                                                                                                                                                |
| Barcode               | 5025117012956                                                                                                                                                                                                                                                                                                                                                           |
| Commodity Code        | 85369085                                                                                                                                                                                                                                                                                                                                                                |
| Standards             | BS EN 60669-1                                                                                                                                                                                                                                                                                                                                                           |
| Notes                 | <ul> <li>Grid 360 products offer the most versatile option for wiring accessories</li> <li>Easy to install with no need for yokes - modules screw directly into each plate</li> <li>Over 300 items - thousands of combinations possible to suit every need</li> <li>Sixteen plate finishes from 1 gang to 12 gang to compliment all current Selectric ranges</li> </ul> |