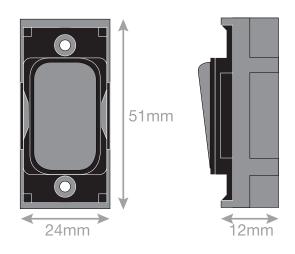

## SGRID360-94

| Code                  | SGRID360-94                                                                                                                                                                                                                                                                                                                                                             |
|-----------------------|-------------------------------------------------------------------------------------------------------------------------------------------------------------------------------------------------------------------------------------------------------------------------------------------------------------------------------------------------------------------------|
|                       |                                                                                                                                                                                                                                                                                                                                                                         |
| Description           | Grid switch module - 20A intermediate switch                                                                                                                                                                                                                                                                                                                            |
| Size                  | 51mm x 24mm                                                                                                                                                                                                                                                                                                                                                             |
| Range                 | GRID360                                                                                                                                                                                                                                                                                                                                                                 |
| Colour                | Polished chrome black insert                                                                                                                                                                                                                                                                                                                                            |
| Material              | Premium grade steel                                                                                                                                                                                                                                                                                                                                                     |
| Included              | M3.5 fixing screws                                                                                                                                                                                                                                                                                                                                                      |
| Weight                | 0.03kg                                                                                                                                                                                                                                                                                                                                                                  |
| Inner Carton Quantity | 20                                                                                                                                                                                                                                                                                                                                                                      |
| Inner Carton Weight   | 0.6kg                                                                                                                                                                                                                                                                                                                                                                   |
| Guarantee             | 15 years                                                                                                                                                                                                                                                                                                                                                                |
| Barcode               | 5025117012956                                                                                                                                                                                                                                                                                                                                                           |
| Commodity Code        | 85369085                                                                                                                                                                                                                                                                                                                                                                |
| Standards             | BS EN 60669-1                                                                                                                                                                                                                                                                                                                                                           |
| Notes                 | <ul> <li>Grid 360 products offer the most versatile option for wiring accessories</li> <li>Easy to install with no need for yokes - modules screw directly into each plate</li> <li>Over 300 items - thousands of combinations possible to suit every need</li> <li>Sixteen plate finishes from 1 gang to 12 gang to compliment all current Selectric ranges</li> </ul> |