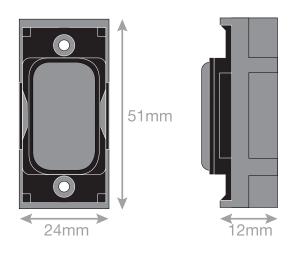

## **SGRID**360-97

| Code                  | SGRID360-97                                                                                                                                                                                                                                                                                                                                                             |
|-----------------------|-------------------------------------------------------------------------------------------------------------------------------------------------------------------------------------------------------------------------------------------------------------------------------------------------------------------------------------------------------------------------|
| Description           | Grid switch module - blank plate                                                                                                                                                                                                                                                                                                                                        |
| Size                  | 51mm x 24mm                                                                                                                                                                                                                                                                                                                                                             |
| Range                 | GRID360                                                                                                                                                                                                                                                                                                                                                                 |
| Colour                | Polished chrome black insert                                                                                                                                                                                                                                                                                                                                            |
| Material              | Premium grade steel                                                                                                                                                                                                                                                                                                                                                     |
| Included              | M3.5 fixing screws                                                                                                                                                                                                                                                                                                                                                      |
| Weight                | 0.018kg                                                                                                                                                                                                                                                                                                                                                                 |
| Inner Carton Quantity | 20                                                                                                                                                                                                                                                                                                                                                                      |
| Inner Carton Weight   | 0.36kg                                                                                                                                                                                                                                                                                                                                                                  |
| Guarantee             | 15 years                                                                                                                                                                                                                                                                                                                                                                |
| Barcode               | 5025117012987                                                                                                                                                                                                                                                                                                                                                           |
| Commodity Code        | 85369085                                                                                                                                                                                                                                                                                                                                                                |
| Standards             | BS 5733                                                                                                                                                                                                                                                                                                                                                                 |
| Notes                 | <ul> <li>Grid 360 products offer the most versatile option for wiring accessories</li> <li>Easy to install with no need for yokes - modules screw directly into each plate</li> <li>Over 300 items - thousands of combinations possible to suit every need</li> <li>Sixteen plate finishes from 1 gang to 12 gang to compliment all current Selectric ranges</li> </ul> |