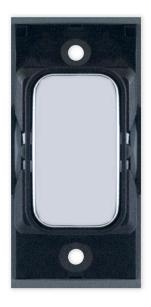

## **SGRID**360-97

| Code                  | SGRID360-97                                                                                                                                                                                                                                                                                                                                                             |
|-----------------------|-------------------------------------------------------------------------------------------------------------------------------------------------------------------------------------------------------------------------------------------------------------------------------------------------------------------------------------------------------------------------|
| Description           | Grid switch module - blank plate                                                                                                                                                                                                                                                                                                                                        |
| Size                  | 51mm x 24mm                                                                                                                                                                                                                                                                                                                                                             |
| Range                 | GRID360                                                                                                                                                                                                                                                                                                                                                                 |
| Colour                | Polished chrome black insert                                                                                                                                                                                                                                                                                                                                            |
| Material              | Premium grade steel                                                                                                                                                                                                                                                                                                                                                     |
| Included              | M3.5 fixing screws                                                                                                                                                                                                                                                                                                                                                      |
| Weight                | 0.018kg                                                                                                                                                                                                                                                                                                                                                                 |
| Inner Carton Quantity | 20                                                                                                                                                                                                                                                                                                                                                                      |
| Inner Carton Weight   | 0.36kg                                                                                                                                                                                                                                                                                                                                                                  |
| Guarantee             | 15 years                                                                                                                                                                                                                                                                                                                                                                |
| Barcode               | 5025117012987                                                                                                                                                                                                                                                                                                                                                           |
| Commodity Code        | 85369085                                                                                                                                                                                                                                                                                                                                                                |
| Standards             | BS 5733                                                                                                                                                                                                                                                                                                                                                                 |
| Notes                 | <ul> <li>Grid 360 products offer the most versatile option for wiring accessories</li> <li>Easy to install with no need for yokes - modules screw directly into each plate</li> <li>Over 300 items - thousands of combinations possible to suit every need</li> <li>Sixteen plate finishes from 1 gang to 12 gang to compliment all current Selectric ranges</li> </ul> |