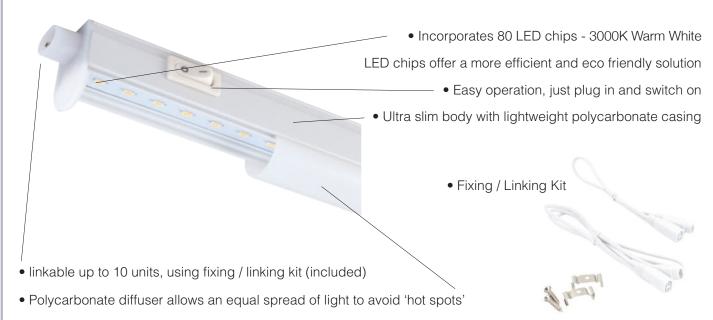

## T5-LED-20

Can be installed vertically or horizontally
Link light comes with a 1000mm power lead, a 500mm link lead, fixing screws and brackets
For indoor use only, not to be used in bathrooms
Point of sale full colour box packaging on every model

| 30mm          |
|---------------|
| <b>↑</b> 22mm |
| 907mm         |

|                       | 90711111                                                                                                                                                                                                                                                                                            |
|-----------------------|-----------------------------------------------------------------------------------------------------------------------------------------------------------------------------------------------------------------------------------------------------------------------------------------------------|
| Code                  | T5-LED-20                                                                                                                                                                                                                                                                                           |
| Description           | T5 LED Super Slim Link Light - 12 Watt - 907mm - 80 LEDs - Warm White                                                                                                                                                                                                                               |
| Size                  | 907mm (L) x 22mm (H) x 30mm (W)                                                                                                                                                                                                                                                                     |
| Range                 | Selectric T5 LED Super Slim Link Lights                                                                                                                                                                                                                                                             |
| Colour                | White                                                                                                                                                                                                                                                                                               |
| Material              | Polycarbonate body & diffuser                                                                                                                                                                                                                                                                       |
| Included              | Fixing kit & instructions                                                                                                                                                                                                                                                                           |
| Weight                | 0.214kg                                                                                                                                                                                                                                                                                             |
| Inner Carton Quantity | 1                                                                                                                                                                                                                                                                                                   |
| Inner Carton Weight   | 0.376kg                                                                                                                                                                                                                                                                                             |
| Outer Carton Quantity | 20                                                                                                                                                                                                                                                                                                  |
| Outer Carton Weight   | 9.5kg                                                                                                                                                                                                                                                                                               |
| Warranty              | 3 years                                                                                                                                                                                                                                                                                             |
| Guarantee             | 30,000 hours                                                                                                                                                                                                                                                                                        |
| Barcode               | 5025117009635                                                                                                                                                                                                                                                                                       |
| Commodity Code        | 9405409000                                                                                                                                                                                                                                                                                          |
| Standards             | EN 55015, EN 61000-3 & -4, EN 61547, EN 60598-1 & -2                                                                                                                                                                                                                                                |
| Notes                 | <ul> <li>This 12 Watt version is linkable up to a max of 10 units</li> <li>Available in various colour temperatures and lengths enabling you to choose the perfect product for your chosen location</li> <li>Other colour temperatures available: 4000K Natural White / 6000K Cool White</li> </ul> |