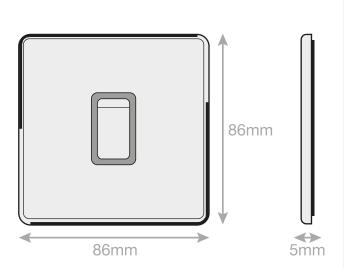

## 5MPLUS-12-01

| Code                  | 5MPLUS-12-01                                                                                                                                                                                                                                                                                                                                                                                                                                               |
|-----------------------|------------------------------------------------------------------------------------------------------------------------------------------------------------------------------------------------------------------------------------------------------------------------------------------------------------------------------------------------------------------------------------------------------------------------------------------------------------|
| Description           | 10 Amp Plate Switch - 1 Gang 2 Way - X-Rated                                                                                                                                                                                                                                                                                                                                                                                                               |
| Size                  | 86mm x 86mm x 5mm depth                                                                                                                                                                                                                                                                                                                                                                                                                                    |
| Range                 | Selectric 5M-PLUS Screwless                                                                                                                                                                                                                                                                                                                                                                                                                                |
| Colour                | Dark bronze black insert                                                                                                                                                                                                                                                                                                                                                                                                                                   |
| Material              | Premium grade steel                                                                                                                                                                                                                                                                                                                                                                                                                                        |
| Included              | M3.5 fixing screws & wiring instructions                                                                                                                                                                                                                                                                                                                                                                                                                   |
| Weight                | 0.15kg                                                                                                                                                                                                                                                                                                                                                                                                                                                     |
| Inner Carton Quantity | 10                                                                                                                                                                                                                                                                                                                                                                                                                                                         |
| Inner Carton Weight   | 1.5kg                                                                                                                                                                                                                                                                                                                                                                                                                                                      |
| Guarantee             | 5 year plate guarantee                                                                                                                                                                                                                                                                                                                                                                                                                                     |
| Barcode               | 5025117025390                                                                                                                                                                                                                                                                                                                                                                                                                                              |
| Commodity Code        | 85369085                                                                                                                                                                                                                                                                                                                                                                                                                                                   |
| Standards             | BS EN 60669-1                                                                                                                                                                                                                                                                                                                                                                                                                                              |
| Notes                 | <ul> <li>Screwless plate easily clips on once the product has been installed resulting in a neat and clean finish</li> <li>Each plate features an integral gasket to prevent moisture transferring from the wall to the plate</li> <li>Matching curved metal rocker</li> <li>X-rated for fluorescent or inductive loads</li> <li>Modular and Euro Media products available within the range</li> <li>Minimum back box size required: 16mm depth</li> </ul> |