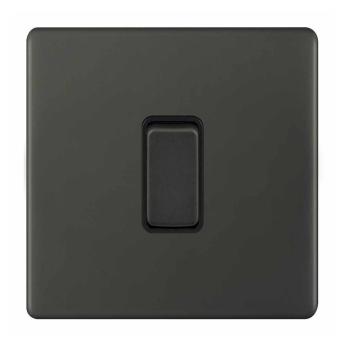

## 5MPLUS-12-01

| Code                  | 5MPLUS-12-01                                                                                                                                                                                                                                                                                                                                                                                                                                               |
|-----------------------|------------------------------------------------------------------------------------------------------------------------------------------------------------------------------------------------------------------------------------------------------------------------------------------------------------------------------------------------------------------------------------------------------------------------------------------------------------|
| Description           | 10 Amp Plate Switch - 1 Gang 2 Way - X-Rated                                                                                                                                                                                                                                                                                                                                                                                                               |
| Size                  | 86mm x 86mm x 5mm depth                                                                                                                                                                                                                                                                                                                                                                                                                                    |
| Range                 | Selectric 5M-PLUS Screwless                                                                                                                                                                                                                                                                                                                                                                                                                                |
| Colour                | Dark bronze black insert                                                                                                                                                                                                                                                                                                                                                                                                                                   |
| Material              | Premium grade steel                                                                                                                                                                                                                                                                                                                                                                                                                                        |
| Included              | M3.5 fixing screws & wiring instructions                                                                                                                                                                                                                                                                                                                                                                                                                   |
| Weight                | 0.15kg                                                                                                                                                                                                                                                                                                                                                                                                                                                     |
| Inner Carton Quantity | 10                                                                                                                                                                                                                                                                                                                                                                                                                                                         |
| Inner Carton Weight   | 1.5kg                                                                                                                                                                                                                                                                                                                                                                                                                                                      |
| Guarantee             | 5 year plate guarantee                                                                                                                                                                                                                                                                                                                                                                                                                                     |
| Barcode               | 5025117025390                                                                                                                                                                                                                                                                                                                                                                                                                                              |
| Commodity Code        | 85369085                                                                                                                                                                                                                                                                                                                                                                                                                                                   |
| Standards             | BS EN 60669-1                                                                                                                                                                                                                                                                                                                                                                                                                                              |
| Notes                 | <ul> <li>Screwless plate easily clips on once the product has been installed resulting in a neat and clean finish</li> <li>Each plate features an integral gasket to prevent moisture transferring from the wall to the plate</li> <li>Matching curved metal rocker</li> <li>X-rated for fluorescent or inductive loads</li> <li>Modular and Euro Media products available within the range</li> <li>Minimum back box size required: 16mm depth</li> </ul> |