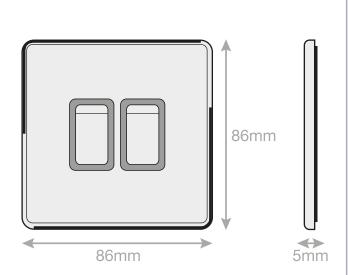

## 5MPLUS-12-02

| Code                  | 5MPLUS-12-02                                                                                                                                                                                                                                                                                                                                                                                                                                               |
|-----------------------|------------------------------------------------------------------------------------------------------------------------------------------------------------------------------------------------------------------------------------------------------------------------------------------------------------------------------------------------------------------------------------------------------------------------------------------------------------|
| Description           | 10 Amp Plate Switch - 2 Gang 2 Way - X-Rated                                                                                                                                                                                                                                                                                                                                                                                                               |
| Size                  | 86mm x 86mm x 5mm depth                                                                                                                                                                                                                                                                                                                                                                                                                                    |
| Range                 | Selectric 5M-PLUS Screwless                                                                                                                                                                                                                                                                                                                                                                                                                                |
| Colour                | Dark bronze black insert                                                                                                                                                                                                                                                                                                                                                                                                                                   |
| Material              | Premium grade steel                                                                                                                                                                                                                                                                                                                                                                                                                                        |
| Included              | M3.5 fixing screws & wiring instructions                                                                                                                                                                                                                                                                                                                                                                                                                   |
| Weight                | 0.15kg                                                                                                                                                                                                                                                                                                                                                                                                                                                     |
| Inner Carton Quantity | 10                                                                                                                                                                                                                                                                                                                                                                                                                                                         |
| Inner Carton Weight   | 1.5kg                                                                                                                                                                                                                                                                                                                                                                                                                                                      |
| Guarantee             | 5 year plate guarantee                                                                                                                                                                                                                                                                                                                                                                                                                                     |
| Barcode               | 5025117025406                                                                                                                                                                                                                                                                                                                                                                                                                                              |
| Commodity Code        | 85369085                                                                                                                                                                                                                                                                                                                                                                                                                                                   |
| Standards             | BS EN 60669-1                                                                                                                                                                                                                                                                                                                                                                                                                                              |
| Notes                 | <ul> <li>Screwless plate easily clips on once the product has been installed resulting in a neat and clean finish</li> <li>Each plate features an integral gasket to prevent moisture transferring from the wall to the plate</li> <li>Matching curved metal rocker</li> <li>X-rated for fluorescent or inductive loads</li> <li>Modular and Euro Media products available within the range</li> <li>Minimum back box size required: 16mm depth</li> </ul> |