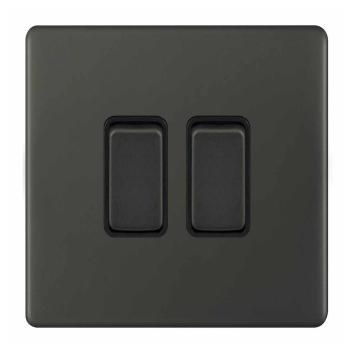

## 5MPLUS-12-02

| Code                  | 5MPLUS-12-02                                                                                                                                                                                                                                                                                                                                                                                                                                               |
|-----------------------|------------------------------------------------------------------------------------------------------------------------------------------------------------------------------------------------------------------------------------------------------------------------------------------------------------------------------------------------------------------------------------------------------------------------------------------------------------|
| Description           | 10 Amp Plate Switch - 2 Gang 2 Way - X-Rated                                                                                                                                                                                                                                                                                                                                                                                                               |
| Size                  | 86mm x 86mm x 5mm depth                                                                                                                                                                                                                                                                                                                                                                                                                                    |
| Range                 | Selectric 5M-PLUS Screwless                                                                                                                                                                                                                                                                                                                                                                                                                                |
| Colour                | Dark bronze black insert                                                                                                                                                                                                                                                                                                                                                                                                                                   |
| Material              | Premium grade steel                                                                                                                                                                                                                                                                                                                                                                                                                                        |
| Included              | M3.5 fixing screws & wiring instructions                                                                                                                                                                                                                                                                                                                                                                                                                   |
| Weight                | 0.15kg                                                                                                                                                                                                                                                                                                                                                                                                                                                     |
| Inner Carton Quantity | 10                                                                                                                                                                                                                                                                                                                                                                                                                                                         |
| Inner Carton Weight   | 1.5kg                                                                                                                                                                                                                                                                                                                                                                                                                                                      |
| Guarantee             | 5 year plate guarantee                                                                                                                                                                                                                                                                                                                                                                                                                                     |
| Barcode               | 5025117025406                                                                                                                                                                                                                                                                                                                                                                                                                                              |
| Commodity Code        | 85369085                                                                                                                                                                                                                                                                                                                                                                                                                                                   |
| Standards             | BS EN 60669-1                                                                                                                                                                                                                                                                                                                                                                                                                                              |
| Notes                 | <ul> <li>Screwless plate easily clips on once the product has been installed resulting in a neat and clean finish</li> <li>Each plate features an integral gasket to prevent moisture transferring from the wall to the plate</li> <li>Matching curved metal rocker</li> <li>X-rated for fluorescent or inductive loads</li> <li>Modular and Euro Media products available within the range</li> <li>Minimum back box size required: 16mm depth</li> </ul> |