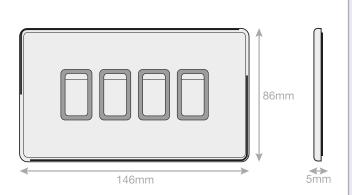

## 5MPLUS-12-04

| Code                  | 5MPLUS-12-04                                                                                                                                                                                                                                                                                                                                                                                                                                                |
|-----------------------|-------------------------------------------------------------------------------------------------------------------------------------------------------------------------------------------------------------------------------------------------------------------------------------------------------------------------------------------------------------------------------------------------------------------------------------------------------------|
| Description           | 10 Amp Plate Switch - 4 Gang 2 Way - X-Rated                                                                                                                                                                                                                                                                                                                                                                                                                |
| Size                  | 146mm x 86mm x 5mm depth                                                                                                                                                                                                                                                                                                                                                                                                                                    |
| Range                 | Selectric 5M-PLUS Screwless                                                                                                                                                                                                                                                                                                                                                                                                                                 |
| Colour                | Dark bronze black insert                                                                                                                                                                                                                                                                                                                                                                                                                                    |
| Material              | Premium grade steel                                                                                                                                                                                                                                                                                                                                                                                                                                         |
| Included              | M3.5 fixing screws & wiring instructions                                                                                                                                                                                                                                                                                                                                                                                                                    |
| Weight                | 0.26kg                                                                                                                                                                                                                                                                                                                                                                                                                                                      |
| Inner Carton Quantity | 5                                                                                                                                                                                                                                                                                                                                                                                                                                                           |
| Inner Carton Weight   | 1.3kg                                                                                                                                                                                                                                                                                                                                                                                                                                                       |
| Guarantee             | 5 year plate guarantee                                                                                                                                                                                                                                                                                                                                                                                                                                      |
| Barcode               | 5025117025420                                                                                                                                                                                                                                                                                                                                                                                                                                               |
| Commodity Code        | 85369085                                                                                                                                                                                                                                                                                                                                                                                                                                                    |
| Standards             | BS EN 60669-1                                                                                                                                                                                                                                                                                                                                                                                                                                               |
| Notes                 | <ul> <li>Matching curved metal rockers</li> <li>X-rated for fluorescent or inductive loads</li> <li>Modular and Euro Media products available within the range</li> <li>Each plate features an integral gasket to prevent moisture transferring from the wall to the plate</li> <li>Screwless plate easily clips on once the product has been installed resulting in a neat and clean finish</li> <li>Minimum back box size required: 25mm depth</li> </ul> |