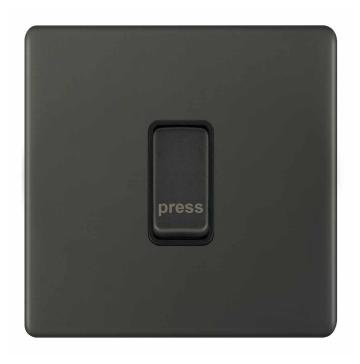

## 5MPLUS-12-06

| Code                  | 5MPLUS-12-06                                                                                                                                                                                                                                                                                                                                                                                                                                               |
|-----------------------|------------------------------------------------------------------------------------------------------------------------------------------------------------------------------------------------------------------------------------------------------------------------------------------------------------------------------------------------------------------------------------------------------------------------------------------------------------|
| Description           | 10 Amp Plate Switch - Push Switch "PRESS" - X-Rated                                                                                                                                                                                                                                                                                                                                                                                                        |
| Size                  | 86mm x 86mm x 5mm depth                                                                                                                                                                                                                                                                                                                                                                                                                                    |
| Range                 | Selectric 5M-PLUS Screwless                                                                                                                                                                                                                                                                                                                                                                                                                                |
| Colour                | Dark bronze black insert                                                                                                                                                                                                                                                                                                                                                                                                                                   |
| Material              | Premium grade steel                                                                                                                                                                                                                                                                                                                                                                                                                                        |
| Included              | M3.5 fixing screws & wiring instructions                                                                                                                                                                                                                                                                                                                                                                                                                   |
| Weight                | 0.15kg                                                                                                                                                                                                                                                                                                                                                                                                                                                     |
| Inner Carton Quantity | 10                                                                                                                                                                                                                                                                                                                                                                                                                                                         |
| Inner Carton Weight   | 1.5kg                                                                                                                                                                                                                                                                                                                                                                                                                                                      |
| Guarantee             | 5 year plate guarantee                                                                                                                                                                                                                                                                                                                                                                                                                                     |
| Barcode               | 5025117025444                                                                                                                                                                                                                                                                                                                                                                                                                                              |
| Commodity Code        | 85369085                                                                                                                                                                                                                                                                                                                                                                                                                                                   |
| Standards             | BS EN 60669-1                                                                                                                                                                                                                                                                                                                                                                                                                                              |
| Notes                 | <ul> <li>Matching curved metal rocker</li> <li>X-rated for fluorescent or inductive loads</li> <li>Modular and Euro Media products available within the range</li> <li>Each plate features an integral gasket to prevent moisture transferring from the wall to the plate</li> <li>Screwless plate easily clips on once the product has been installed resulting in a neat and clean finish</li> <li>Minimum back box size required: 16mm depth</li> </ul> |