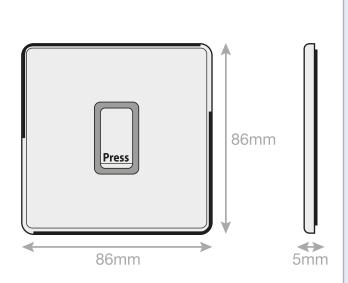

## 5MPLUS-12-06

| Code                  | 5MPLUS-12-06                                                                                                                                                                                                                                                                                                                                                                                                                                               |
|-----------------------|------------------------------------------------------------------------------------------------------------------------------------------------------------------------------------------------------------------------------------------------------------------------------------------------------------------------------------------------------------------------------------------------------------------------------------------------------------|
| Description           | 10 Amp Plate Switch - Push Switch "PRESS" - X-Rated                                                                                                                                                                                                                                                                                                                                                                                                        |
| Size                  | 86mm x 86mm x 5mm depth                                                                                                                                                                                                                                                                                                                                                                                                                                    |
| Range                 | Selectric 5M-PLUS Screwless                                                                                                                                                                                                                                                                                                                                                                                                                                |
| Colour                | Dark bronze black insert                                                                                                                                                                                                                                                                                                                                                                                                                                   |
| Material              | Premium grade steel                                                                                                                                                                                                                                                                                                                                                                                                                                        |
| Included              | M3.5 fixing screws & wiring instructions                                                                                                                                                                                                                                                                                                                                                                                                                   |
| Weight                | 0.15kg                                                                                                                                                                                                                                                                                                                                                                                                                                                     |
| Inner Carton Quantity | 10                                                                                                                                                                                                                                                                                                                                                                                                                                                         |
| Inner Carton Weight   | 1.5kg                                                                                                                                                                                                                                                                                                                                                                                                                                                      |
| Guarantee             | 5 year plate guarantee                                                                                                                                                                                                                                                                                                                                                                                                                                     |
| Barcode               | 5025117025444                                                                                                                                                                                                                                                                                                                                                                                                                                              |
| Commodity Code        | 85369085                                                                                                                                                                                                                                                                                                                                                                                                                                                   |
| Standards             | BS EN 60669-1                                                                                                                                                                                                                                                                                                                                                                                                                                              |
| Notes                 | <ul> <li>Matching curved metal rocker</li> <li>X-rated for fluorescent or inductive loads</li> <li>Modular and Euro Media products available within the range</li> <li>Each plate features an integral gasket to prevent moisture transferring from the wall to the plate</li> <li>Screwless plate easily clips on once the product has been installed resulting in a neat and clean finish</li> <li>Minimum back box size required: 16mm depth</li> </ul> |