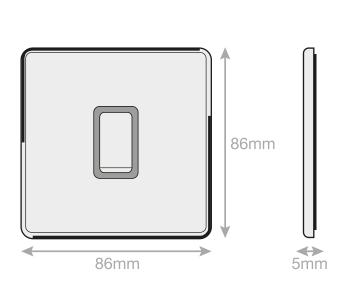

## Data Sheet : 5MPLUS-12-07

| Code                  | 5MPLUS-12-07                                                                                                                                                                                                                                                                                                                                                                                                                                               |
|-----------------------|------------------------------------------------------------------------------------------------------------------------------------------------------------------------------------------------------------------------------------------------------------------------------------------------------------------------------------------------------------------------------------------------------------------------------------------------------------|
| Description           | 10 Amp Plate Switch - 1 Gang Intermediate - X-Rated                                                                                                                                                                                                                                                                                                                                                                                                        |
| Size                  | 86mm x 86mm x 5mm depth                                                                                                                                                                                                                                                                                                                                                                                                                                    |
| Range                 | Selectric 5M-PLUS Screwless                                                                                                                                                                                                                                                                                                                                                                                                                                |
| Colour                | Dark bronze black insert                                                                                                                                                                                                                                                                                                                                                                                                                                   |
|                       |                                                                                                                                                                                                                                                                                                                                                                                                                                                            |
| Material              | Premium grade steel                                                                                                                                                                                                                                                                                                                                                                                                                                        |
| Included              | M3.5 fixing screws & wiring instructions                                                                                                                                                                                                                                                                                                                                                                                                                   |
| Weight                | 0.15kg                                                                                                                                                                                                                                                                                                                                                                                                                                                     |
| Inner Carton Quantity | 10                                                                                                                                                                                                                                                                                                                                                                                                                                                         |
| Inner Carton Weight   | 1.5kg                                                                                                                                                                                                                                                                                                                                                                                                                                                      |
| Guarantee             | 5 year plate guarantee                                                                                                                                                                                                                                                                                                                                                                                                                                     |
| Barcode               | 5025117025451                                                                                                                                                                                                                                                                                                                                                                                                                                              |
| Commodity Code        | 85369085                                                                                                                                                                                                                                                                                                                                                                                                                                                   |
| Standards             | BS EN 60669-1                                                                                                                                                                                                                                                                                                                                                                                                                                              |
| Notes                 | <ul> <li>Matching curved metal rocker</li> <li>X-rated for fluorescent or inductive loads</li> <li>Modular and Euro Media products available within the range</li> <li>Each plate features an integral gasket to prevent moisture transferring from the wall to the plate</li> <li>Screwless plate easily clips on once the product has been installed resulting in a neat and clean finish</li> <li>Minimum back box size required: 16mm depth</li> </ul> |