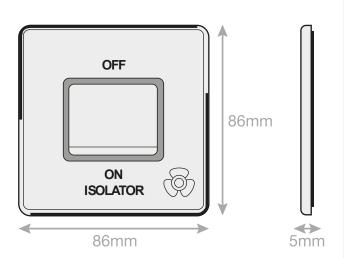

## 5MPLUS-12-08

| Code                  | 5MPLUS-12-08                                                                                                                                                                                                                                                                                                                                                                                                                                               |
|-----------------------|------------------------------------------------------------------------------------------------------------------------------------------------------------------------------------------------------------------------------------------------------------------------------------------------------------------------------------------------------------------------------------------------------------------------------------------------------------|
| Description           | 10 Amp 3 Pole Fan Isolator Switch - X-Rated                                                                                                                                                                                                                                                                                                                                                                                                                |
| Size                  | 86mm x 86mm x 5mm depth                                                                                                                                                                                                                                                                                                                                                                                                                                    |
| Range                 | Selectric 5M-PLUS Screwless                                                                                                                                                                                                                                                                                                                                                                                                                                |
| Colour                | Dark bronze black insert                                                                                                                                                                                                                                                                                                                                                                                                                                   |
| Material              | Premium grade steel                                                                                                                                                                                                                                                                                                                                                                                                                                        |
| Included              | M3.5 fixing screws & wiring instructions                                                                                                                                                                                                                                                                                                                                                                                                                   |
| Weight                | 0.17kg                                                                                                                                                                                                                                                                                                                                                                                                                                                     |
| Inner Carton Quantity | 10                                                                                                                                                                                                                                                                                                                                                                                                                                                         |
| Inner Carton Weight   | 1.5kg                                                                                                                                                                                                                                                                                                                                                                                                                                                      |
| Guarantee             | 5 year plate guarantee                                                                                                                                                                                                                                                                                                                                                                                                                                     |
| Barcode               | 5025117025468                                                                                                                                                                                                                                                                                                                                                                                                                                              |
| Commodity Code        | 85369085                                                                                                                                                                                                                                                                                                                                                                                                                                                   |
| Standards             | BS EN 60669-1 & BS EN 60669-2                                                                                                                                                                                                                                                                                                                                                                                                                              |
| Notes                 | <ul> <li>Matching curved metal rocker</li> <li>X-rated for fluorescent or inductive loads</li> <li>Modular and Euro Media products available within the range</li> <li>Each plate features an integral gasket to prevent moisture transferring from the wall to the plate</li> <li>Screwless plate easily clips on once the product has been installed resulting in a neat and clean finish</li> <li>Minimum back box size required: 25mm depth</li> </ul> |