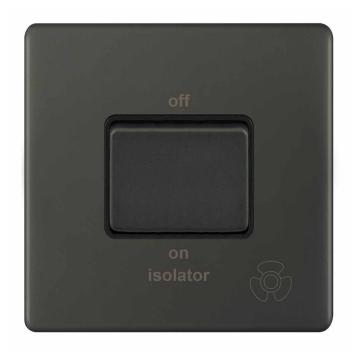

## 5MPLUS-12-08

| Code                  | 5MPLUS-12-08                                                                                                                                                                                                                                                                                                                                                                                                                                               |
|-----------------------|------------------------------------------------------------------------------------------------------------------------------------------------------------------------------------------------------------------------------------------------------------------------------------------------------------------------------------------------------------------------------------------------------------------------------------------------------------|
| Description           | 10 Amp 3 Pole Fan Isolator Switch - X-Rated                                                                                                                                                                                                                                                                                                                                                                                                                |
| Size                  | 86mm x 86mm x 5mm depth                                                                                                                                                                                                                                                                                                                                                                                                                                    |
| Range                 | Selectric 5M-PLUS Screwless                                                                                                                                                                                                                                                                                                                                                                                                                                |
| Colour                | Dark bronze black insert                                                                                                                                                                                                                                                                                                                                                                                                                                   |
| Material              | Premium grade steel                                                                                                                                                                                                                                                                                                                                                                                                                                        |
| Included              | M3.5 fixing screws & wiring instructions                                                                                                                                                                                                                                                                                                                                                                                                                   |
| Weight                | 0.17kg                                                                                                                                                                                                                                                                                                                                                                                                                                                     |
| Inner Carton Quantity | 10                                                                                                                                                                                                                                                                                                                                                                                                                                                         |
| Inner Carton Weight   | 1.5kg                                                                                                                                                                                                                                                                                                                                                                                                                                                      |
| Guarantee             | 5 year plate guarantee                                                                                                                                                                                                                                                                                                                                                                                                                                     |
| Barcode               | 5025117025468                                                                                                                                                                                                                                                                                                                                                                                                                                              |
| Commodity Code        | 85369085                                                                                                                                                                                                                                                                                                                                                                                                                                                   |
| Standards             | BS EN 60669-1 & BS EN 60669-2                                                                                                                                                                                                                                                                                                                                                                                                                              |
| Notes                 | <ul> <li>Matching curved metal rocker</li> <li>X-rated for fluorescent or inductive loads</li> <li>Modular and Euro Media products available within the range</li> <li>Each plate features an integral gasket to prevent moisture transferring from the wall to the plate</li> <li>Screwless plate easily clips on once the product has been installed resulting in a neat and clean finish</li> <li>Minimum back box size required: 25mm depth</li> </ul> |