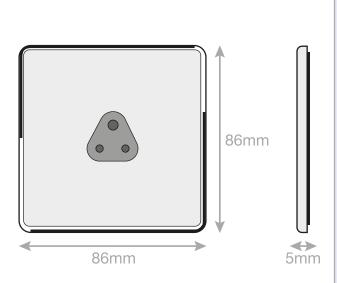

## Data Sheet : 5MPLUS-12-25

| Code                  | 5MPLUS-12-25                                                                                                                                                                                                                                                                                                                                                                                             |
|-----------------------|----------------------------------------------------------------------------------------------------------------------------------------------------------------------------------------------------------------------------------------------------------------------------------------------------------------------------------------------------------------------------------------------------------|
| Description           | 2 Amp Round Pin Socket - 3 Pin - Unswitched                                                                                                                                                                                                                                                                                                                                                              |
| Size                  | 86mm x 86mm x 5mm depth                                                                                                                                                                                                                                                                                                                                                                                  |
| Range                 | Selectric 5M-PLUS Screwless                                                                                                                                                                                                                                                                                                                                                                              |
| Colour                | Dark bronze, black insert                                                                                                                                                                                                                                                                                                                                                                                |
| Material              | Premium grade steel                                                                                                                                                                                                                                                                                                                                                                                      |
| Included              | M3.5 fixing screws & wiring instructions                                                                                                                                                                                                                                                                                                                                                                 |
| Weight                | 0.15kg                                                                                                                                                                                                                                                                                                                                                                                                   |
| Inner Carton Quantity | 10                                                                                                                                                                                                                                                                                                                                                                                                       |
| Inner Carton Weight   | 1.5kg                                                                                                                                                                                                                                                                                                                                                                                                    |
| Guarantee             | 5 year plate guarantee                                                                                                                                                                                                                                                                                                                                                                                   |
| Barcode               | 5025117025789                                                                                                                                                                                                                                                                                                                                                                                            |
| Commodity Code        | 85369085                                                                                                                                                                                                                                                                                                                                                                                                 |
| Standards             | BS 546                                                                                                                                                                                                                                                                                                                                                                                                   |
| Notes                 | <ul> <li>Power socket for 2A 3 pin plug</li> <li>Modular and Euro Media products available within the range</li> <li>Each plate features an integral gasket to prevent moisture transferring from the wall to the plate</li> <li>Screwless plate easily clips on once the product has been installed resulting in a neat and clean finish</li> <li>Minimum back box size required: 25mm depth</li> </ul> |