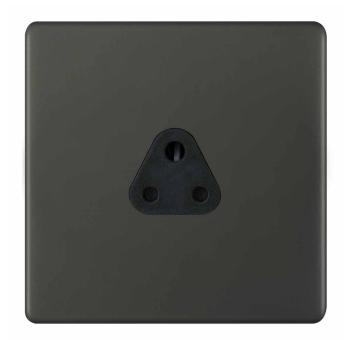

## Data Sheet : 5MPLUS-12-25

| Code                  | 5MPLUS-12-25                                                                                                                                                                                                                                                                                                                                                                                             |
|-----------------------|----------------------------------------------------------------------------------------------------------------------------------------------------------------------------------------------------------------------------------------------------------------------------------------------------------------------------------------------------------------------------------------------------------|
| Description           | 2 Amp Round Pin Socket - 3 Pin - Unswitched                                                                                                                                                                                                                                                                                                                                                              |
| Size                  | 86mm x 86mm x 5mm depth                                                                                                                                                                                                                                                                                                                                                                                  |
| Range                 | Selectric 5M-PLUS Screwless                                                                                                                                                                                                                                                                                                                                                                              |
| Colour                | Dark bronze, black insert                                                                                                                                                                                                                                                                                                                                                                                |
| Material              | Premium grade steel                                                                                                                                                                                                                                                                                                                                                                                      |
| Included              | M3.5 fixing screws & wiring instructions                                                                                                                                                                                                                                                                                                                                                                 |
| Weight                | 0.15kg                                                                                                                                                                                                                                                                                                                                                                                                   |
| Inner Carton Quantity | 10                                                                                                                                                                                                                                                                                                                                                                                                       |
| Inner Carton Weight   | 1.5kg                                                                                                                                                                                                                                                                                                                                                                                                    |
| Guarantee             | 5 year plate guarantee                                                                                                                                                                                                                                                                                                                                                                                   |
| Barcode               | 5025117025789                                                                                                                                                                                                                                                                                                                                                                                            |
| Commodity Code        | 85369085                                                                                                                                                                                                                                                                                                                                                                                                 |
| Standards             | BS 546                                                                                                                                                                                                                                                                                                                                                                                                   |
| Notes                 | <ul> <li>Power socket for 2A 3 pin plug</li> <li>Modular and Euro Media products available within the range</li> <li>Each plate features an integral gasket to prevent moisture transferring from the wall to the plate</li> <li>Screwless plate easily clips on once the product has been installed resulting in a neat and clean finish</li> <li>Minimum back box size required: 25mm depth</li> </ul> |