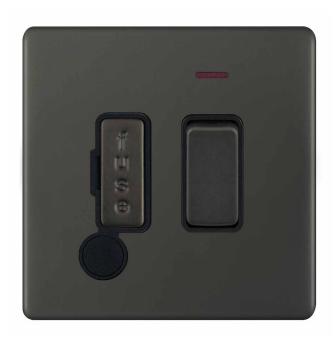

## Data Sheet : 5MPLUS-12-30

| Code                  | 5MPLUS-12-30                                                                                                                                                                                                                                                                                                                                                                                                                                                                                                                                                                                                                                                                                                                                                                           |
|-----------------------|----------------------------------------------------------------------------------------------------------------------------------------------------------------------------------------------------------------------------------------------------------------------------------------------------------------------------------------------------------------------------------------------------------------------------------------------------------------------------------------------------------------------------------------------------------------------------------------------------------------------------------------------------------------------------------------------------------------------------------------------------------------------------------------|
| Description           | 13 Amp Fused Connection Unit with LED Neon & Flex Outlet DP - Switched                                                                                                                                                                                                                                                                                                                                                                                                                                                                                                                                                                                                                                                                                                                 |
| Size                  | 86mm x 86mm x 5mm depth                                                                                                                                                                                                                                                                                                                                                                                                                                                                                                                                                                                                                                                                                                                                                                |
| Range                 | Selectric 5M-PLUS Screwless                                                                                                                                                                                                                                                                                                                                                                                                                                                                                                                                                                                                                                                                                                                                                            |
| Colour                | Dark bronze, black insert                                                                                                                                                                                                                                                                                                                                                                                                                                                                                                                                                                                                                                                                                                                                                              |
| Material              | Premium grade steel                                                                                                                                                                                                                                                                                                                                                                                                                                                                                                                                                                                                                                                                                                                                                                    |
| Included              | M3.5 fixing screws & wiring instructions                                                                                                                                                                                                                                                                                                                                                                                                                                                                                                                                                                                                                                                                                                                                               |
| Weight                | 0.2kg                                                                                                                                                                                                                                                                                                                                                                                                                                                                                                                                                                                                                                                                                                                                                                                  |
| Inner Carton Quantity | 10                                                                                                                                                                                                                                                                                                                                                                                                                                                                                                                                                                                                                                                                                                                                                                                     |
| Inner Carton Weight   | 2kg                                                                                                                                                                                                                                                                                                                                                                                                                                                                                                                                                                                                                                                                                                                                                                                    |
| Guarantee             | 5 year plate guarantee                                                                                                                                                                                                                                                                                                                                                                                                                                                                                                                                                                                                                                                                                                                                                                 |
| Barcode               | 5025117025833                                                                                                                                                                                                                                                                                                                                                                                                                                                                                                                                                                                                                                                                                                                                                                          |
| Commodity Code        | 85369085                                                                                                                                                                                                                                                                                                                                                                                                                                                                                                                                                                                                                                                                                                                                                                               |
| Standards             | BS 1363-4                                                                                                                                                                                                                                                                                                                                                                                                                                                                                                                                                                                                                                                                                                                                                                              |
| Notes                 | <ul> <li>A Fused Spur or Connection Unit is commonly used for powerful electrical appliances, such as washing machines, dish washers, extractor fans, hand dryers etc, that need to be installed without a plug. They are also used for electrical items that need to be installed on a separate cable from the ring main, for safety and maintenance purposes</li> <li>Matching curved metal rocker &amp; fuse cover</li> <li>Modular and Euro Media products available within the range</li> <li>Each plate features an integral gasket to prevent moisture transferring from the wall to the plate</li> <li>Screwless plate easily clips on once the product has been installed resulting in a neat and clean finish</li> <li>Minimum back box size required: 25mm depth</li> </ul> |