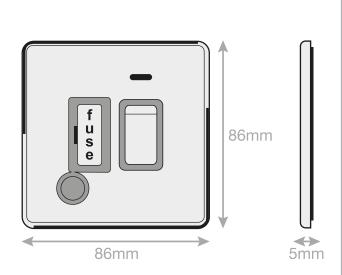

## Data Sheet : 5MPLUS-12-30

| Code                  | 5MPLUS-12-30                                                                                                                                                                                                                                                                                                                                                                                                                                                                                                                                                                                                                                                                                                                                                                           |
|-----------------------|----------------------------------------------------------------------------------------------------------------------------------------------------------------------------------------------------------------------------------------------------------------------------------------------------------------------------------------------------------------------------------------------------------------------------------------------------------------------------------------------------------------------------------------------------------------------------------------------------------------------------------------------------------------------------------------------------------------------------------------------------------------------------------------|
| Description           | 13 Amp Fused Connection Unit with LED Neon & Flex Outlet DP - Switched                                                                                                                                                                                                                                                                                                                                                                                                                                                                                                                                                                                                                                                                                                                 |
| Size                  | 86mm x 86mm x 5mm depth                                                                                                                                                                                                                                                                                                                                                                                                                                                                                                                                                                                                                                                                                                                                                                |
| Range                 | Selectric 5M-PLUS Screwless                                                                                                                                                                                                                                                                                                                                                                                                                                                                                                                                                                                                                                                                                                                                                            |
| Colour                | Dark bronze, black insert                                                                                                                                                                                                                                                                                                                                                                                                                                                                                                                                                                                                                                                                                                                                                              |
| Material              | Premium grade steel                                                                                                                                                                                                                                                                                                                                                                                                                                                                                                                                                                                                                                                                                                                                                                    |
| Included              | M3.5 fixing screws & wiring instructions                                                                                                                                                                                                                                                                                                                                                                                                                                                                                                                                                                                                                                                                                                                                               |
| Weight                | 0.2kg                                                                                                                                                                                                                                                                                                                                                                                                                                                                                                                                                                                                                                                                                                                                                                                  |
| Inner Carton Quantity | 10                                                                                                                                                                                                                                                                                                                                                                                                                                                                                                                                                                                                                                                                                                                                                                                     |
| Inner Carton Weight   | 2kg                                                                                                                                                                                                                                                                                                                                                                                                                                                                                                                                                                                                                                                                                                                                                                                    |
| Guarantee             | 5 year plate guarantee                                                                                                                                                                                                                                                                                                                                                                                                                                                                                                                                                                                                                                                                                                                                                                 |
| Barcode               | 5025117025833                                                                                                                                                                                                                                                                                                                                                                                                                                                                                                                                                                                                                                                                                                                                                                          |
| Commodity Code        | 85369085                                                                                                                                                                                                                                                                                                                                                                                                                                                                                                                                                                                                                                                                                                                                                                               |
| Standards             | BS 1363-4                                                                                                                                                                                                                                                                                                                                                                                                                                                                                                                                                                                                                                                                                                                                                                              |
| Notes                 | <ul> <li>A Fused Spur or Connection Unit is commonly used for powerful electrical appliances, such as washing machines, dish washers, extractor fans, hand dryers etc, that need to be installed without a plug. They are also used for electrical items that need to be installed on a separate cable from the ring main, for safety and maintenance purposes</li> <li>Matching curved metal rocker &amp; fuse cover</li> <li>Modular and Euro Media products available within the range</li> <li>Each plate features an integral gasket to prevent moisture transferring from the wall to the plate</li> <li>Screwless plate easily clips on once the product has been installed resulting in a neat and clean finish</li> <li>Minimum back box size required: 25mm depth</li> </ul> |