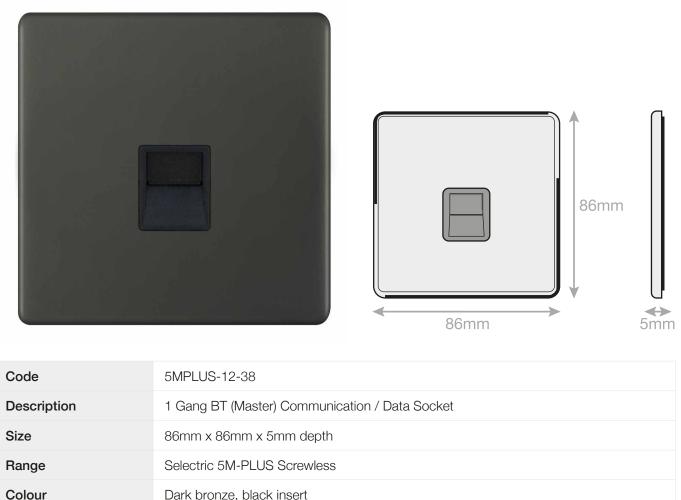

## Data Sheet : 5MPLUS-12-38

| Description           | 1 Gang BT (Master) Communication / Data Socket                                                                                                                                                                                                                                                                                                                                                                                                                                                             |
|-----------------------|------------------------------------------------------------------------------------------------------------------------------------------------------------------------------------------------------------------------------------------------------------------------------------------------------------------------------------------------------------------------------------------------------------------------------------------------------------------------------------------------------------|
| Size                  | 86mm x 86mm x 5mm depth                                                                                                                                                                                                                                                                                                                                                                                                                                                                                    |
| Range                 | Selectric 5M-PLUS Screwless                                                                                                                                                                                                                                                                                                                                                                                                                                                                                |
| Colour                | Dark bronze, black insert                                                                                                                                                                                                                                                                                                                                                                                                                                                                                  |
| Material              | Premium grade steel                                                                                                                                                                                                                                                                                                                                                                                                                                                                                        |
| Included              | M3.5 fixing screws & wiring instructions                                                                                                                                                                                                                                                                                                                                                                                                                                                                   |
| Weight                | 0.15kg                                                                                                                                                                                                                                                                                                                                                                                                                                                                                                     |
| Inner Carton Quantity | 10                                                                                                                                                                                                                                                                                                                                                                                                                                                                                                         |
| Inner Carton Weight   | 1.5kg                                                                                                                                                                                                                                                                                                                                                                                                                                                                                                      |
| Guarantee             | 5 year plate guarantee                                                                                                                                                                                                                                                                                                                                                                                                                                                                                     |
| Barcode               | 5025117025949                                                                                                                                                                                                                                                                                                                                                                                                                                                                                              |
| Commodity Code        | 85369085                                                                                                                                                                                                                                                                                                                                                                                                                                                                                                   |
| Standards             | BS 6312-2-2 & BS EN 50173-1                                                                                                                                                                                                                                                                                                                                                                                                                                                                                |
| Notes                 | <ul> <li>Intended for use as the first socket outlet on a direct exchange line as the<br/>Primary Network Terminal Point - Master</li> <li>Modular and Euro Media products available within the range</li> <li>Each plate features an integral gasket to prevent moisture transferring from the wall<br/>to the plate</li> <li>Screwless plate easily clips on once the product has been installed resulting in a neat<br/>and clean finish</li> <li>Minimum back box size required: 25mm depth</li> </ul> |