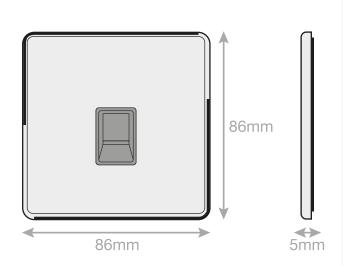

## 5MPLUS-12-40

| Code                  | 5MPLUS-12-40                                                                                                                                                                                                                                                                                                                                                                                                                                                                                |
|-----------------------|---------------------------------------------------------------------------------------------------------------------------------------------------------------------------------------------------------------------------------------------------------------------------------------------------------------------------------------------------------------------------------------------------------------------------------------------------------------------------------------------|
| Description           | 1 Gang RJ45 Computer / Data Socket                                                                                                                                                                                                                                                                                                                                                                                                                                                          |
| Size                  | 86mm x 86mm x 5mm depth                                                                                                                                                                                                                                                                                                                                                                                                                                                                     |
| Range                 | Selectric 5M-PLUS Screwless                                                                                                                                                                                                                                                                                                                                                                                                                                                                 |
| Colour                | Dark bronze, black insert                                                                                                                                                                                                                                                                                                                                                                                                                                                                   |
| Material              | Premium grade steel                                                                                                                                                                                                                                                                                                                                                                                                                                                                         |
| Included              | M3.5 fixing screws & wiring instructions                                                                                                                                                                                                                                                                                                                                                                                                                                                    |
| Weight                | 0.15kg                                                                                                                                                                                                                                                                                                                                                                                                                                                                                      |
| Inner Carton Quantity | 10                                                                                                                                                                                                                                                                                                                                                                                                                                                                                          |
| Inner Carton Weight   | 1.5kg                                                                                                                                                                                                                                                                                                                                                                                                                                                                                       |
| Guarantee             | 5 year plate guarantee                                                                                                                                                                                                                                                                                                                                                                                                                                                                      |
| Barcode               | 5025117025963                                                                                                                                                                                                                                                                                                                                                                                                                                                                               |
| Commodity Code        | 85369085                                                                                                                                                                                                                                                                                                                                                                                                                                                                                    |
| Standards             | BS 6312-2-2 & BS EN 50173-1                                                                                                                                                                                                                                                                                                                                                                                                                                                                 |
| Notes                 | <ul> <li>Used to connect computers onto Ethernet-based LAN (Local Area Network)</li> <li>RJ45: 8P8C = 8 Position 8 Contact</li> <li>Modular and Euro Media products available within the range</li> <li>Each plate features an integral gasket to prevent moisture transferring from the wall to the plate</li> <li>Screwless plate easily clips on once the product has been installed resulting in a neat and clean finish</li> <li>Minimum back box size required: 35mm depth</li> </ul> |