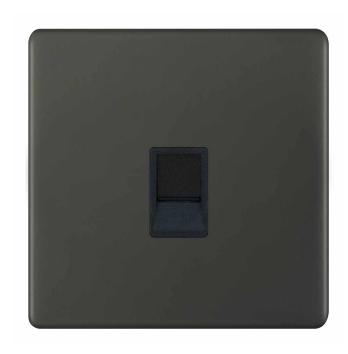

## 5MPLUS-12-40

| Code                  | 5MPLUS-12-40                                                                                                                                                                                                                                                                                                                                                                                                                                                                                |
|-----------------------|---------------------------------------------------------------------------------------------------------------------------------------------------------------------------------------------------------------------------------------------------------------------------------------------------------------------------------------------------------------------------------------------------------------------------------------------------------------------------------------------|
| Description           | 1 Gang RJ45 Computer / Data Socket                                                                                                                                                                                                                                                                                                                                                                                                                                                          |
| Size                  | 86mm x 86mm x 5mm depth                                                                                                                                                                                                                                                                                                                                                                                                                                                                     |
| Range                 | Selectric 5M-PLUS Screwless                                                                                                                                                                                                                                                                                                                                                                                                                                                                 |
| Colour                | Dark bronze, black insert                                                                                                                                                                                                                                                                                                                                                                                                                                                                   |
| Material              | Premium grade steel                                                                                                                                                                                                                                                                                                                                                                                                                                                                         |
| Included              | M3.5 fixing screws & wiring instructions                                                                                                                                                                                                                                                                                                                                                                                                                                                    |
| Weight                | 0.15kg                                                                                                                                                                                                                                                                                                                                                                                                                                                                                      |
| Inner Carton Quantity | 10                                                                                                                                                                                                                                                                                                                                                                                                                                                                                          |
| Inner Carton Weight   | 1.5kg                                                                                                                                                                                                                                                                                                                                                                                                                                                                                       |
| Guarantee             | 5 year plate guarantee                                                                                                                                                                                                                                                                                                                                                                                                                                                                      |
| Barcode               | 5025117025963                                                                                                                                                                                                                                                                                                                                                                                                                                                                               |
| Commodity Code        | 85369085                                                                                                                                                                                                                                                                                                                                                                                                                                                                                    |
| Standards             | BS 6312-2-2 & BS EN 50173-1                                                                                                                                                                                                                                                                                                                                                                                                                                                                 |
| Notes                 | <ul> <li>Used to connect computers onto Ethernet-based LAN (Local Area Network)</li> <li>RJ45: 8P8C = 8 Position 8 Contact</li> <li>Modular and Euro Media products available within the range</li> <li>Each plate features an integral gasket to prevent moisture transferring from the wall to the plate</li> <li>Screwless plate easily clips on once the product has been installed resulting in a neat and clean finish</li> <li>Minimum back box size required: 35mm depth</li> </ul> |