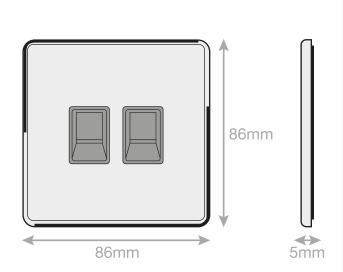

## 5MPLUS-12-41

| Code                  | 5MPLUS-12-41                                                                                                                                                                                                                                                                                                                                                                                                                                                                                |
|-----------------------|---------------------------------------------------------------------------------------------------------------------------------------------------------------------------------------------------------------------------------------------------------------------------------------------------------------------------------------------------------------------------------------------------------------------------------------------------------------------------------------------|
| Description           | 2 Gang RJ45 Computer / Data Socket                                                                                                                                                                                                                                                                                                                                                                                                                                                          |
| Size                  | 86mm x 86mm x 5mm depth                                                                                                                                                                                                                                                                                                                                                                                                                                                                     |
| Range                 | Selectric 5M-PLUS Screwless                                                                                                                                                                                                                                                                                                                                                                                                                                                                 |
| Colour                | Dark bronze, black insert                                                                                                                                                                                                                                                                                                                                                                                                                                                                   |
| Material              | Premium grade steel                                                                                                                                                                                                                                                                                                                                                                                                                                                                         |
| Included              | M3.5 fixing screws & wiring instructions                                                                                                                                                                                                                                                                                                                                                                                                                                                    |
| Weight                | 0.15kg                                                                                                                                                                                                                                                                                                                                                                                                                                                                                      |
| Inner Carton Quantity | 10                                                                                                                                                                                                                                                                                                                                                                                                                                                                                          |
| Inner Carton Weight   | 1.5kg                                                                                                                                                                                                                                                                                                                                                                                                                                                                                       |
| Guarantee             | 5 year plate guarantee                                                                                                                                                                                                                                                                                                                                                                                                                                                                      |
| Barcode               | 5025117025970                                                                                                                                                                                                                                                                                                                                                                                                                                                                               |
| Commodity Code        | 85369085                                                                                                                                                                                                                                                                                                                                                                                                                                                                                    |
| Standards             | BS 6312-2-2 & BS EN 50173-1                                                                                                                                                                                                                                                                                                                                                                                                                                                                 |
| Notes                 | <ul> <li>Used to connect computers onto Ethernet-based LAN (Local Area Network)</li> <li>RJ45: 8P8C = 8 Position 8 Contact</li> <li>Modular and Euro Media products available within the range</li> <li>Each plate features an integral gasket to prevent moisture transferring from the wall to the plate</li> <li>Screwless plate easily clips on once the product has been installed resulting in a neat and clean finish</li> <li>Minimum back box size required: 35mm depth</li> </ul> |