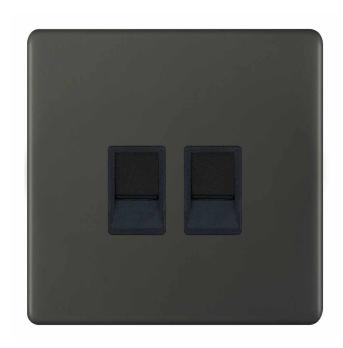

## 5MPLUS-12-41

| Code                  | 5MPLUS-12-41                                                                                                                                                                                                                                                                                                                                                                                                                                                                                |
|-----------------------|---------------------------------------------------------------------------------------------------------------------------------------------------------------------------------------------------------------------------------------------------------------------------------------------------------------------------------------------------------------------------------------------------------------------------------------------------------------------------------------------|
| Description           | 2 Gang RJ45 Computer / Data Socket                                                                                                                                                                                                                                                                                                                                                                                                                                                          |
| Size                  | 86mm x 86mm x 5mm depth                                                                                                                                                                                                                                                                                                                                                                                                                                                                     |
| Range                 | Selectric 5M-PLUS Screwless                                                                                                                                                                                                                                                                                                                                                                                                                                                                 |
| Colour                | Dark bronze, black insert                                                                                                                                                                                                                                                                                                                                                                                                                                                                   |
| Material              | Premium grade steel                                                                                                                                                                                                                                                                                                                                                                                                                                                                         |
| Included              | M3.5 fixing screws & wiring instructions                                                                                                                                                                                                                                                                                                                                                                                                                                                    |
| Weight                | 0.15kg                                                                                                                                                                                                                                                                                                                                                                                                                                                                                      |
| Inner Carton Quantity | 10                                                                                                                                                                                                                                                                                                                                                                                                                                                                                          |
| Inner Carton Weight   | 1.5kg                                                                                                                                                                                                                                                                                                                                                                                                                                                                                       |
| Guarantee             | 5 year plate guarantee                                                                                                                                                                                                                                                                                                                                                                                                                                                                      |
| Barcode               | 5025117025970                                                                                                                                                                                                                                                                                                                                                                                                                                                                               |
| Commodity Code        | 85369085                                                                                                                                                                                                                                                                                                                                                                                                                                                                                    |
| Standards             | BS 6312-2-2 & BS EN 50173-1                                                                                                                                                                                                                                                                                                                                                                                                                                                                 |
| Notes                 | <ul> <li>Used to connect computers onto Ethernet-based LAN (Local Area Network)</li> <li>RJ45: 8P8C = 8 Position 8 Contact</li> <li>Modular and Euro Media products available within the range</li> <li>Each plate features an integral gasket to prevent moisture transferring from the wall to the plate</li> <li>Screwless plate easily clips on once the product has been installed resulting in a neat and clean finish</li> <li>Minimum back box size required: 35mm depth</li> </ul> |