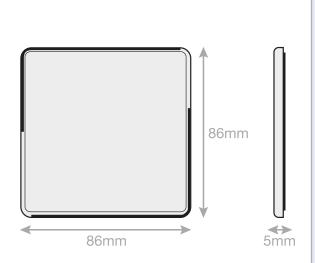

## 5MPLUS-12-42

| Code                  | 5MPLUS-12-42                                                                                                                                                                                                                                                                         |
|-----------------------|--------------------------------------------------------------------------------------------------------------------------------------------------------------------------------------------------------------------------------------------------------------------------------------|
| Description           | 1 Gang Blanking Plate                                                                                                                                                                                                                                                                |
| Size                  | 86mm x 86mm x 5mm depth                                                                                                                                                                                                                                                              |
| Range                 | Selectric 5M-PLUS Screwless                                                                                                                                                                                                                                                          |
| Colour                | Dark bronze                                                                                                                                                                                                                                                                          |
| Material              | Premium grade steel                                                                                                                                                                                                                                                                  |
| Included              | M3.5 fixing screws & wiring instructions                                                                                                                                                                                                                                             |
| Weight                | 0.12kg                                                                                                                                                                                                                                                                               |
| Inner Carton Quantity | 10                                                                                                                                                                                                                                                                                   |
| Inner Carton Weight   | 1.2kg                                                                                                                                                                                                                                                                                |
| Guarantee             | 5 year plate guarantee                                                                                                                                                                                                                                                               |
| Barcode               | 5025117025987                                                                                                                                                                                                                                                                        |
| Commodity Code        | 85369085                                                                                                                                                                                                                                                                             |
| Standards             | BS 5733                                                                                                                                                                                                                                                                              |
| Notes                 | <ul> <li>Provides an easy solution for electrical outlets that are no longer in use</li> <li>Modular and Euro Media products available within the range</li> <li>Screwless plate easily clips on once the product has been installed resulting in a neat and clean finish</li> </ul> |