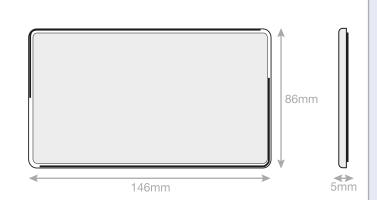

## Data Sheet : 5MPLUS-12-43

| Code                  | 5MPLUS-12-43                                                                                                                                                                                                                                                                         |
|-----------------------|--------------------------------------------------------------------------------------------------------------------------------------------------------------------------------------------------------------------------------------------------------------------------------------|
| Description           | 2 Gang Blanking Plate                                                                                                                                                                                                                                                                |
| Size                  | 146mm x 86mm x 5mm depth                                                                                                                                                                                                                                                             |
| Range                 | Selectric 5M-PLUS Screwless                                                                                                                                                                                                                                                          |
| Colour                | Dark bronze                                                                                                                                                                                                                                                                          |
| Material              | Premium grade steel                                                                                                                                                                                                                                                                  |
| Included              | M3.5 fixing screws & wiring instructions                                                                                                                                                                                                                                             |
| Weight                | 0.22kg                                                                                                                                                                                                                                                                               |
| Inner Carton Quantity | 10                                                                                                                                                                                                                                                                                   |
| Inner Carton Weight   | 2.2kg                                                                                                                                                                                                                                                                                |
| Guarantee             | 5 year plate guarantee                                                                                                                                                                                                                                                               |
| Barcode               | 5025117025994                                                                                                                                                                                                                                                                        |
| Commodity Code        | 85369085                                                                                                                                                                                                                                                                             |
| Standards             | BS 5733                                                                                                                                                                                                                                                                              |
| Notes                 | <ul> <li>Provides an easy solution for electrical outlets that are no longer in use</li> <li>Modular and Euro Media products available within the range</li> <li>Screwless plate easily clips on once the product has been installed resulting in a neat and clean finish</li> </ul> |