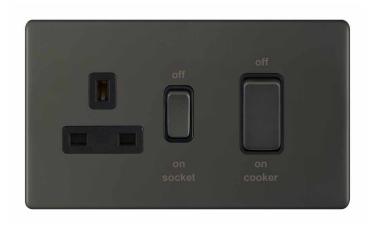

## 5MPLUS-12-49

| Code                  | 5MPLUS-12-49                                                                                                                                                                                                                                                                                                                                                                                            |
|-----------------------|---------------------------------------------------------------------------------------------------------------------------------------------------------------------------------------------------------------------------------------------------------------------------------------------------------------------------------------------------------------------------------------------------------|
| Description           | 45 Amp Cooker Unit with 13 Amp Switched Socket                                                                                                                                                                                                                                                                                                                                                          |
| Size                  | 146mm x 86mm x 5mm depth                                                                                                                                                                                                                                                                                                                                                                                |
| Range                 | Selectric 5M-PLUS Screwless                                                                                                                                                                                                                                                                                                                                                                             |
| Colour                | Dark bronze, black insert                                                                                                                                                                                                                                                                                                                                                                               |
| Material              | Premium grade steel                                                                                                                                                                                                                                                                                                                                                                                     |
| Included              | M3.5 fixing screws & wiring instructions                                                                                                                                                                                                                                                                                                                                                                |
| Weight                | 0.235kg                                                                                                                                                                                                                                                                                                                                                                                                 |
| Inner Carton Quantity | 5                                                                                                                                                                                                                                                                                                                                                                                                       |
| Inner Carton Weight   | 1.175kg                                                                                                                                                                                                                                                                                                                                                                                                 |
| Guarantee             | 5 year plate guarantee                                                                                                                                                                                                                                                                                                                                                                                  |
| Barcode               | 5025117025840                                                                                                                                                                                                                                                                                                                                                                                           |
| Commodity Code        | 85369085                                                                                                                                                                                                                                                                                                                                                                                                |
| Standards             | BS 4177 & BS 1363-2                                                                                                                                                                                                                                                                                                                                                                                     |
| Notes                 | <ul> <li>Matching curved metal rockers</li> <li>Modular and Euro Media products available within the range</li> <li>Each plate features an integral gasket to prevent moisture transferring from the wall to the plate</li> <li>Screwless plate easily clips on once the product has been installed resulting in a neat and clean finish</li> <li>Minimum back box size required: 47mm depth</li> </ul> |