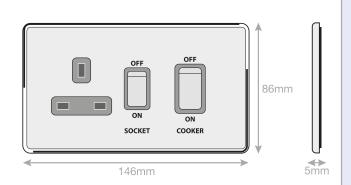

## 5MPLUS-12-49

| Code                  | 5MPLUS-12-49                                                                                                                                                                                                                                                                                                                                                                                            |
|-----------------------|---------------------------------------------------------------------------------------------------------------------------------------------------------------------------------------------------------------------------------------------------------------------------------------------------------------------------------------------------------------------------------------------------------|
| Description           | 45 Amp Cooker Unit with 13 Amp Switched Socket                                                                                                                                                                                                                                                                                                                                                          |
| Size                  | 146mm x 86mm x 5mm depth                                                                                                                                                                                                                                                                                                                                                                                |
| Range                 | Selectric 5M-PLUS Screwless                                                                                                                                                                                                                                                                                                                                                                             |
| Colour                | Dark bronze, black insert                                                                                                                                                                                                                                                                                                                                                                               |
| Material              | Premium grade steel                                                                                                                                                                                                                                                                                                                                                                                     |
| Included              | M3.5 fixing screws & wiring instructions                                                                                                                                                                                                                                                                                                                                                                |
| Weight                | 0.235kg                                                                                                                                                                                                                                                                                                                                                                                                 |
| Inner Carton Quantity | 5                                                                                                                                                                                                                                                                                                                                                                                                       |
| Inner Carton Weight   | 1.175kg                                                                                                                                                                                                                                                                                                                                                                                                 |
| Guarantee             | 5 year plate guarantee                                                                                                                                                                                                                                                                                                                                                                                  |
| Barcode               | 5025117025840                                                                                                                                                                                                                                                                                                                                                                                           |
| Commodity Code        | 85369085                                                                                                                                                                                                                                                                                                                                                                                                |
| Standards             | BS 4177 & BS 1363-2                                                                                                                                                                                                                                                                                                                                                                                     |
| Notes                 | <ul> <li>Matching curved metal rockers</li> <li>Modular and Euro Media products available within the range</li> <li>Each plate features an integral gasket to prevent moisture transferring from the wall to the plate</li> <li>Screwless plate easily clips on once the product has been installed resulting in a neat and clean finish</li> <li>Minimum back box size required: 47mm depth</li> </ul> |