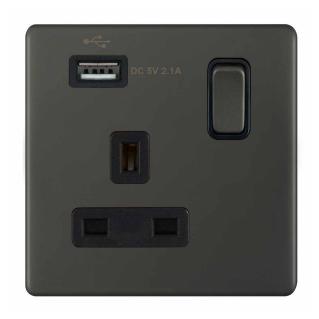

## 5MPLUS-12-60

| Code                  | 5MPLUS-12-60                                                                                                                                                                                                                                                                                                                                                                               |
|-----------------------|--------------------------------------------------------------------------------------------------------------------------------------------------------------------------------------------------------------------------------------------------------------------------------------------------------------------------------------------------------------------------------------------|
| Description           | 1 Gang 13 Amp Socket with 1 x USB Port SP - Switched                                                                                                                                                                                                                                                                                                                                       |
| Size                  | 86mm x 86mm x 5mm depth                                                                                                                                                                                                                                                                                                                                                                    |
| Range                 | Selectric 5M-PLUS Screwless                                                                                                                                                                                                                                                                                                                                                                |
| Colour                | Dark bronze, black insert                                                                                                                                                                                                                                                                                                                                                                  |
| Material              | Premium grade steel                                                                                                                                                                                                                                                                                                                                                                        |
| Included              | M3.5 fixing screws & wiring instructions                                                                                                                                                                                                                                                                                                                                                   |
| Weight                | 0.17kg                                                                                                                                                                                                                                                                                                                                                                                     |
| Inner Carton Quantity | 10                                                                                                                                                                                                                                                                                                                                                                                         |
| Inner Carton Weight   | 1.77kg                                                                                                                                                                                                                                                                                                                                                                                     |
| Guarantee             | 5 year plate guarantee                                                                                                                                                                                                                                                                                                                                                                     |
| Barcode               | 5025117025758                                                                                                                                                                                                                                                                                                                                                                              |
| Commodity Code        | 85369085                                                                                                                                                                                                                                                                                                                                                                                   |
| Standards             | BS 1363-2, BS 5733 & BS EN 60950-1                                                                                                                                                                                                                                                                                                                                                         |
| Notes                 | <ul> <li>USB output – DC 5V 2.1 Amp • 0.3A 50Hz +/- 3Hz</li> <li>Matching curved metal rocker</li> <li>Each plate features an integral gasket to prevent moisture transferring from the wall to the plate</li> <li>Screwless plate easily clips on once the product has been installed resulting in a neat and clean finish</li> <li>Minimum back box size required: 35mm depth</li> </ul> |