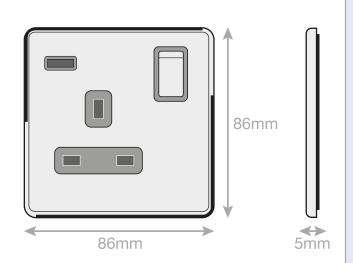

## 5MPLUS-12-60

| Code                  | 5MPLUS-12-60                                                                                                                                                                                                                                                                                                                                                                               |
|-----------------------|--------------------------------------------------------------------------------------------------------------------------------------------------------------------------------------------------------------------------------------------------------------------------------------------------------------------------------------------------------------------------------------------|
| Description           | 1 Gang 13 Amp Socket with 1 x USB Port SP - Switched                                                                                                                                                                                                                                                                                                                                       |
| Size                  | 86mm x 86mm x 5mm depth                                                                                                                                                                                                                                                                                                                                                                    |
| Range                 | Selectric 5M-PLUS Screwless                                                                                                                                                                                                                                                                                                                                                                |
| Colour                | Dark bronze, black insert                                                                                                                                                                                                                                                                                                                                                                  |
| Material              | Premium grade steel                                                                                                                                                                                                                                                                                                                                                                        |
| Included              | M3.5 fixing screws & wiring instructions                                                                                                                                                                                                                                                                                                                                                   |
| Weight                | 0.17kg                                                                                                                                                                                                                                                                                                                                                                                     |
| Inner Carton Quantity | 10                                                                                                                                                                                                                                                                                                                                                                                         |
| Inner Carton Weight   | 1.77kg                                                                                                                                                                                                                                                                                                                                                                                     |
| Guarantee             | 5 year plate guarantee                                                                                                                                                                                                                                                                                                                                                                     |
| Barcode               | 5025117025758                                                                                                                                                                                                                                                                                                                                                                              |
| Commodity Code        | 85369085                                                                                                                                                                                                                                                                                                                                                                                   |
| Standards             | BS 1363-2, BS 5733 & BS EN 60950-1                                                                                                                                                                                                                                                                                                                                                         |
| Notes                 | <ul> <li>USB output – DC 5V 2.1 Amp • 0.3A 50Hz +/- 3Hz</li> <li>Matching curved metal rocker</li> <li>Each plate features an integral gasket to prevent moisture transferring from the wall to the plate</li> <li>Screwless plate easily clips on once the product has been installed resulting in a neat and clean finish</li> <li>Minimum back box size required: 35mm depth</li> </ul> |