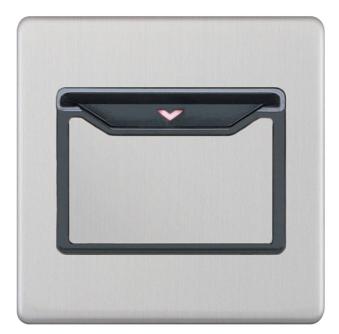

## Data Sheet: 5MPLUS-184

| Code:                  | 5MPLUS-184                                                                                                                                                                                                                              |
|------------------------|-----------------------------------------------------------------------------------------------------------------------------------------------------------------------------------------------------------------------------------------|
| Description:           | Hotel Key Cards - 32A 1 Gang Key Card Switch                                                                                                                                                                                            |
| Range:                 | Selectric 5M-PLUS                                                                                                                                                                                                                       |
| Colour:                | Satin Chrome, Grey Insert                                                                                                                                                                                                               |
| Ingress Protection:    | IP20                                                                                                                                                                                                                                    |
| Material:              | Premium grade steel                                                                                                                                                                                                                     |
| Included:              | M3.5 fixing Screws & wiring instructions                                                                                                                                                                                                |
| Weight:                | 1.97 kg                                                                                                                                                                                                                                 |
| Inner Carton Quantity: | 10                                                                                                                                                                                                                                      |
| Inner Carton Weight:   | 19.7 g                                                                                                                                                                                                                                  |
| Guarantee:             | 2 year guarantee                                                                                                                                                                                                                        |
| Barcode:               | 5025117024157                                                                                                                                                                                                                           |
| Commodity Code:        | 8536 508090                                                                                                                                                                                                                             |
| Standards:             | BS EN 60669                                                                                                                                                                                                                             |
| Packaging:             | PP5 Poly Bag with Euro Slot                                                                                                                                                                                                             |
| Notes:                 | <ul> <li>To activate power and lighting in hotel rooms via a key card</li> <li>Backlit for operation in the dark</li> <li>Suitable for standard cards and credit cards 85.60mm × 53.98 mm</li> <li>Minimum mounting box 47mm</li> </ul> |