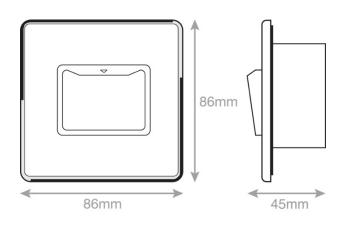

## Data Sheet: 5MPLUS-184

| Code:                  | 5MPLUS-184                                                                                                                                                                                                                              |
|------------------------|-----------------------------------------------------------------------------------------------------------------------------------------------------------------------------------------------------------------------------------------|
| Description:           | Hotel Key Cards - 32A 1 Gang Key Card Switch                                                                                                                                                                                            |
| Range:                 | Selectric 5M-PLUS                                                                                                                                                                                                                       |
| Colour:                | Satin Chrome, Grey Insert                                                                                                                                                                                                               |
| Ingress Protection:    | IP20                                                                                                                                                                                                                                    |
| Material:              | Premium grade steel                                                                                                                                                                                                                     |
| Included:              | M3.5 fixing Screws & wiring instructions                                                                                                                                                                                                |
| Weight:                | 1.97 kg                                                                                                                                                                                                                                 |
| Inner Carton Quantity: | 10                                                                                                                                                                                                                                      |
| Inner Carton Weight:   | 19.7 g                                                                                                                                                                                                                                  |
| Guarantee:             | 2 year guarantee                                                                                                                                                                                                                        |
| Barcode:               | 5025117024157                                                                                                                                                                                                                           |
| Commodity Code:        | 8536 508090                                                                                                                                                                                                                             |
| Standards:             | BS EN 60669                                                                                                                                                                                                                             |
| Packaging:             | PP5 Poly Bag with Euro Slot                                                                                                                                                                                                             |
| Notes:                 | <ul> <li>To activate power and lighting in hotel rooms via a key card</li> <li>Backlit for operation in the dark</li> <li>Suitable for standard cards and credit cards 85.60mm × 53.98 mm</li> <li>Minimum mounting box 47mm</li> </ul> |