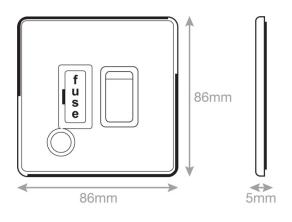

## **5MPLUS-190**

| Code:                  | 5MPLUS-190                                                                                                                                                                                                                                                                                                                                                                                                                                                      |
|------------------------|-----------------------------------------------------------------------------------------------------------------------------------------------------------------------------------------------------------------------------------------------------------------------------------------------------------------------------------------------------------------------------------------------------------------------------------------------------------------|
| Description:           | Fused Connection Unit - 13 Amp DP Switched with Flex Outlet                                                                                                                                                                                                                                                                                                                                                                                                     |
| Range:                 | Selectric 5M-PLUS                                                                                                                                                                                                                                                                                                                                                                                                                                               |
| Colour:                | Satin chrome, grey insert                                                                                                                                                                                                                                                                                                                                                                                                                                       |
| Ingress Protection:    | IP20                                                                                                                                                                                                                                                                                                                                                                                                                                                            |
| Material:              | Premium grade steel                                                                                                                                                                                                                                                                                                                                                                                                                                             |
| Included:              | M3.5 fixing screws & wiring instructions                                                                                                                                                                                                                                                                                                                                                                                                                        |
| Weight:                | 0.2kg                                                                                                                                                                                                                                                                                                                                                                                                                                                           |
| Inner Carton Quantity: | 10                                                                                                                                                                                                                                                                                                                                                                                                                                                              |
| Inner Carton Weight:   | 2kg                                                                                                                                                                                                                                                                                                                                                                                                                                                             |
| Guarantee:             | 5 year plate guarantee                                                                                                                                                                                                                                                                                                                                                                                                                                          |
| Barcode:               | 5025117029602                                                                                                                                                                                                                                                                                                                                                                                                                                                   |
| <b>Commodity Code:</b> | 8536 109090                                                                                                                                                                                                                                                                                                                                                                                                                                                     |
| Standards:             | BS 1363-4                                                                                                                                                                                                                                                                                                                                                                                                                                                       |
| Packaging:             | Poly Bag with Euro Slot                                                                                                                                                                                                                                                                                                                                                                                                                                         |
| Notes:                 | <ul> <li>Fused connection units are commonly used for powerful electrical appliances, such as washing machines, extractor fans etc, that need to be installed without a plug. They are also used for electrical items that need to be installed on a separate cable from the ring main, for safety and maintenance purposes.</li> <li>Modular and Euro Media products available within the range</li> <li>Minimum back box size required: 25mm depth</li> </ul> |