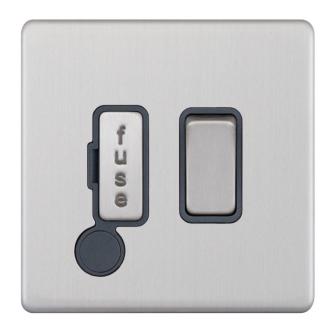

## **5MPLUS-190**

| Code:                  | 5MPLUS-190                                                                                                                                                                                                                                                                                                                                                                                                                                                      |
|------------------------|-----------------------------------------------------------------------------------------------------------------------------------------------------------------------------------------------------------------------------------------------------------------------------------------------------------------------------------------------------------------------------------------------------------------------------------------------------------------|
| Description:           | Fused Connection Unit - 13 Amp DP Switched with Flex Outlet                                                                                                                                                                                                                                                                                                                                                                                                     |
| Range:                 | Selectric 5M-PLUS                                                                                                                                                                                                                                                                                                                                                                                                                                               |
| Colour:                | Satin chrome, grey insert                                                                                                                                                                                                                                                                                                                                                                                                                                       |
| Ingress Protection:    | IP20                                                                                                                                                                                                                                                                                                                                                                                                                                                            |
| Material:              | Premium grade steel                                                                                                                                                                                                                                                                                                                                                                                                                                             |
| Included:              | M3.5 fixing screws & wiring instructions                                                                                                                                                                                                                                                                                                                                                                                                                        |
| Weight:                | 0.2kg                                                                                                                                                                                                                                                                                                                                                                                                                                                           |
| Inner Carton Quantity: | 10                                                                                                                                                                                                                                                                                                                                                                                                                                                              |
| Inner Carton Weight:   | 2kg                                                                                                                                                                                                                                                                                                                                                                                                                                                             |
| Guarantee:             | 5 year plate guarantee                                                                                                                                                                                                                                                                                                                                                                                                                                          |
| Barcode:               | 5025117029602                                                                                                                                                                                                                                                                                                                                                                                                                                                   |
| <b>Commodity Code:</b> | 8536 109090                                                                                                                                                                                                                                                                                                                                                                                                                                                     |
| Standards:             | BS 1363-4                                                                                                                                                                                                                                                                                                                                                                                                                                                       |
| Packaging:             | Poly Bag with Euro Slot                                                                                                                                                                                                                                                                                                                                                                                                                                         |
| Notes:                 | <ul> <li>Fused connection units are commonly used for powerful electrical appliances, such as washing machines, extractor fans etc, that need to be installed without a plug. They are also used for electrical items that need to be installed on a separate cable from the ring main, for safety and maintenance purposes.</li> <li>Modular and Euro Media products available within the range</li> <li>Minimum back box size required: 25mm depth</li> </ul> |