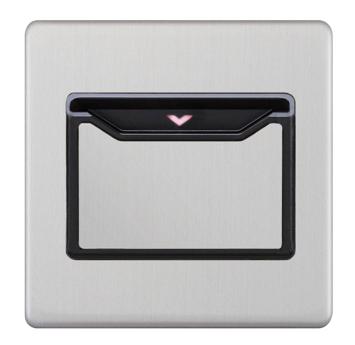

## **5MPLUS-284**

| Code:                  | 5MPLUS-284                                                                                                                                                                                                                              |
|------------------------|-----------------------------------------------------------------------------------------------------------------------------------------------------------------------------------------------------------------------------------------|
| Description:           | Hotel Key Cards - 32A 1 Gang Key Card Switch                                                                                                                                                                                            |
| Range:                 | Selectric 5M-PLUS                                                                                                                                                                                                                       |
| Colour:                | Satin Chrome, Black Insert                                                                                                                                                                                                              |
| Ingress Protection:    | IP20                                                                                                                                                                                                                                    |
| Material:              | Premium grade steel                                                                                                                                                                                                                     |
| Included:              | M3.5 fixing Screws & wiring instructions                                                                                                                                                                                                |
| Weight:                | 1.97 kg                                                                                                                                                                                                                                 |
| Inner Carton Quantity: | 10                                                                                                                                                                                                                                      |
| Inner Carton Weight:   | 19.7 g                                                                                                                                                                                                                                  |
| Guarantee:             | 2 year guarantee                                                                                                                                                                                                                        |
| Barcode:               | 5025117024140                                                                                                                                                                                                                           |
| <b>Commodity Code:</b> | 8536 508090                                                                                                                                                                                                                             |
| Standards:             | BS EN 60669                                                                                                                                                                                                                             |
| Packaging:             | PP5 Poly Bag with Euro Slot                                                                                                                                                                                                             |
| Notes:                 | <ul> <li>To activate power and lighting in hotel rooms via a key card</li> <li>Backlit for operation in the dark</li> <li>Suitable for standard cards and credit cards 85.60mm x 53.98 mm</li> <li>Minimum mounting box 47mm</li> </ul> |