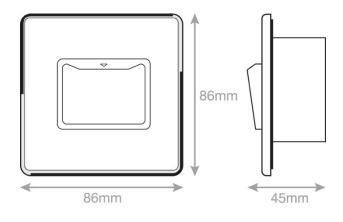

## **5MPLUS-284**

| Code:                  | 5MPLUS-284                                                                                                                                                                                                                              |
|------------------------|-----------------------------------------------------------------------------------------------------------------------------------------------------------------------------------------------------------------------------------------|
| Description:           | Hotel Key Cards - 32A 1 Gang Key Card Switch                                                                                                                                                                                            |
| Range:                 | Selectric 5M-PLUS                                                                                                                                                                                                                       |
| Colour:                | Satin Chrome, Black Insert                                                                                                                                                                                                              |
| Ingress Protection:    | IP20                                                                                                                                                                                                                                    |
| Material:              | Premium grade steel                                                                                                                                                                                                                     |
| Included:              | M3.5 fixing Screws & wiring instructions                                                                                                                                                                                                |
| Weight:                | 1.97 kg                                                                                                                                                                                                                                 |
| Inner Carton Quantity: | 10                                                                                                                                                                                                                                      |
| Inner Carton Weight:   | 19.7 g                                                                                                                                                                                                                                  |
| Guarantee:             | 2 year guarantee                                                                                                                                                                                                                        |
| Barcode:               | 5025117024140                                                                                                                                                                                                                           |
| <b>Commodity Code:</b> | 8536 508090                                                                                                                                                                                                                             |
| Standards:             | BS EN 60669                                                                                                                                                                                                                             |
| Packaging:             | PP5 Poly Bag with Euro Slot                                                                                                                                                                                                             |
| Notes:                 | <ul> <li>To activate power and lighting in hotel rooms via a key card</li> <li>Backlit for operation in the dark</li> <li>Suitable for standard cards and credit cards 85.60mm x 53.98 mm</li> <li>Minimum mounting box 47mm</li> </ul> |