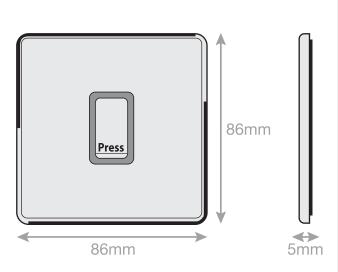

## **5MPLUS-606**

| Code                  | 5MPLUS-606                                                                                                                                                                                                                                                                                                                                                                                                                                                 |
|-----------------------|------------------------------------------------------------------------------------------------------------------------------------------------------------------------------------------------------------------------------------------------------------------------------------------------------------------------------------------------------------------------------------------------------------------------------------------------------------|
| Description           | 10 Amp Plate Switch - Push Switch "PRESS" - X-Rated                                                                                                                                                                                                                                                                                                                                                                                                        |
| Size                  | 86mm x 86mm x 5mm depth                                                                                                                                                                                                                                                                                                                                                                                                                                    |
| Range                 | Selectric 5M-PLUS Screwless                                                                                                                                                                                                                                                                                                                                                                                                                                |
| Colour                | Antique brass, black insert                                                                                                                                                                                                                                                                                                                                                                                                                                |
| Material              | Premium grade steel                                                                                                                                                                                                                                                                                                                                                                                                                                        |
| Included              | M3.5 fixing screws & wiring instructions                                                                                                                                                                                                                                                                                                                                                                                                                   |
| Weight                | 0.15kg                                                                                                                                                                                                                                                                                                                                                                                                                                                     |
| Inner Carton Quantity | 10                                                                                                                                                                                                                                                                                                                                                                                                                                                         |
| Inner Carton Weight   | 1.5kg                                                                                                                                                                                                                                                                                                                                                                                                                                                      |
| Guarantee             | 5 year plate guarantee                                                                                                                                                                                                                                                                                                                                                                                                                                     |
| Barcode               | 5025117022436                                                                                                                                                                                                                                                                                                                                                                                                                                              |
| Commodity Code        | 85369085                                                                                                                                                                                                                                                                                                                                                                                                                                                   |
| Standards             | BS EN 60669-1                                                                                                                                                                                                                                                                                                                                                                                                                                              |
| Notes                 | <ul> <li>Matching curved metal rocker</li> <li>X-rated for fluorescent or inductive loads</li> <li>Modular and Euro Media products available within the range</li> <li>Each plate features an integral gasket to prevent moisture transferring from the wall to the plate</li> <li>Screwless plate easily clips on once the product has been installed resulting in a neat and clean finish</li> <li>Minimum back box size required: 16mm depth</li> </ul> |