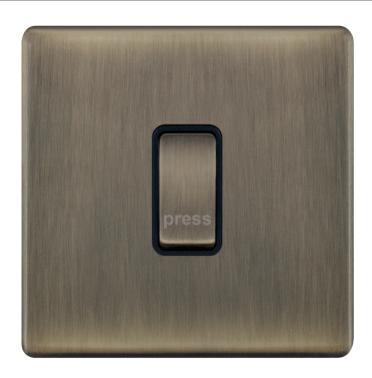

## **5MPLUS-606**

| Code                  | 5MPLUS-606                                                                                                                                                                                                                                                                                                                                                                                                                                                 |
|-----------------------|------------------------------------------------------------------------------------------------------------------------------------------------------------------------------------------------------------------------------------------------------------------------------------------------------------------------------------------------------------------------------------------------------------------------------------------------------------|
| Description           | 10 Amp Plate Switch - Push Switch "PRESS" - X-Rated                                                                                                                                                                                                                                                                                                                                                                                                        |
| Size                  | 86mm x 86mm x 5mm depth                                                                                                                                                                                                                                                                                                                                                                                                                                    |
| Range                 | Selectric 5M-PLUS Screwless                                                                                                                                                                                                                                                                                                                                                                                                                                |
| Colour                | Antique brass, black insert                                                                                                                                                                                                                                                                                                                                                                                                                                |
| Material              | Premium grade steel                                                                                                                                                                                                                                                                                                                                                                                                                                        |
| Included              | M3.5 fixing screws & wiring instructions                                                                                                                                                                                                                                                                                                                                                                                                                   |
| Weight                | 0.15kg                                                                                                                                                                                                                                                                                                                                                                                                                                                     |
| Inner Carton Quantity | 10                                                                                                                                                                                                                                                                                                                                                                                                                                                         |
| Inner Carton Weight   | 1.5kg                                                                                                                                                                                                                                                                                                                                                                                                                                                      |
| Guarantee             | 5 year plate guarantee                                                                                                                                                                                                                                                                                                                                                                                                                                     |
| Barcode               | 5025117022436                                                                                                                                                                                                                                                                                                                                                                                                                                              |
| Commodity Code        | 85369085                                                                                                                                                                                                                                                                                                                                                                                                                                                   |
| Standards             | BS EN 60669-1                                                                                                                                                                                                                                                                                                                                                                                                                                              |
| Notes                 | <ul> <li>Matching curved metal rocker</li> <li>X-rated for fluorescent or inductive loads</li> <li>Modular and Euro Media products available within the range</li> <li>Each plate features an integral gasket to prevent moisture transferring from the wall to the plate</li> <li>Screwless plate easily clips on once the product has been installed resulting in a neat and clean finish</li> <li>Minimum back box size required: 16mm depth</li> </ul> |