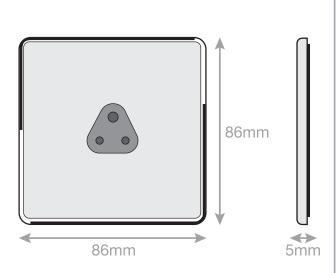

## **5MPLUS-625**

| Code                  | 5MPLUS-625                                                                                                                                                                                                                                                                                                                                                                                               |
|-----------------------|----------------------------------------------------------------------------------------------------------------------------------------------------------------------------------------------------------------------------------------------------------------------------------------------------------------------------------------------------------------------------------------------------------|
| Description           | 2 Amp Round Pin Socket - 3 Pin - Unswitched                                                                                                                                                                                                                                                                                                                                                              |
| Size                  | 86mm x 86mm x 5mm depth                                                                                                                                                                                                                                                                                                                                                                                  |
| Range                 | Selectric 5M-PLUS Screwless                                                                                                                                                                                                                                                                                                                                                                              |
| Colour                | Antique brass, black insert                                                                                                                                                                                                                                                                                                                                                                              |
| Material              | Premium grade steel                                                                                                                                                                                                                                                                                                                                                                                      |
| Included              | M3.5 fixing screws & wiring instructions                                                                                                                                                                                                                                                                                                                                                                 |
| Weight                | 0.15kg                                                                                                                                                                                                                                                                                                                                                                                                   |
| Inner Carton Quantity | 10                                                                                                                                                                                                                                                                                                                                                                                                       |
| Inner Carton Weight   | 1.5kg                                                                                                                                                                                                                                                                                                                                                                                                    |
| Guarantee             | 5 year plate guarantee                                                                                                                                                                                                                                                                                                                                                                                   |
| Barcode               | 5025117022733                                                                                                                                                                                                                                                                                                                                                                                            |
| Commodity Code        | 85369085                                                                                                                                                                                                                                                                                                                                                                                                 |
| Standards             | BS 546                                                                                                                                                                                                                                                                                                                                                                                                   |
| Notes                 | <ul> <li>Power socket for 2A 3 pin plug</li> <li>Modular and Euro Media products available within the range</li> <li>Each plate features an integral gasket to prevent moisture transferring from the wall to the plate</li> <li>Screwless plate easily clips on once the product has been installed resulting in a neat and clean finish</li> <li>Minimum back box size required: 25mm depth</li> </ul> |