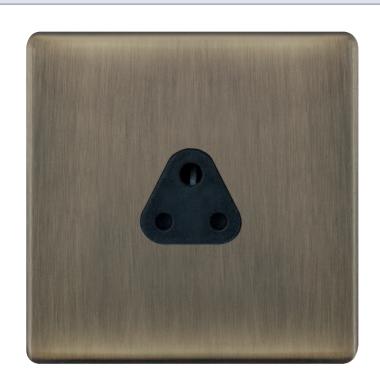

## **5MPLUS-625**

| Code                  | 5MPLUS-625                                                                                                                                                                                                                                                                                                                                                                                               |
|-----------------------|----------------------------------------------------------------------------------------------------------------------------------------------------------------------------------------------------------------------------------------------------------------------------------------------------------------------------------------------------------------------------------------------------------|
| Description           | 2 Amp Round Pin Socket - 3 Pin - Unswitched                                                                                                                                                                                                                                                                                                                                                              |
| Size                  | 86mm x 86mm x 5mm depth                                                                                                                                                                                                                                                                                                                                                                                  |
| Range                 | Selectric 5M-PLUS Screwless                                                                                                                                                                                                                                                                                                                                                                              |
| Colour                | Antique brass, black insert                                                                                                                                                                                                                                                                                                                                                                              |
| Material              | Premium grade steel                                                                                                                                                                                                                                                                                                                                                                                      |
| Included              | M3.5 fixing screws & wiring instructions                                                                                                                                                                                                                                                                                                                                                                 |
| Weight                | 0.15kg                                                                                                                                                                                                                                                                                                                                                                                                   |
| Inner Carton Quantity | 10                                                                                                                                                                                                                                                                                                                                                                                                       |
| Inner Carton Weight   | 1.5kg                                                                                                                                                                                                                                                                                                                                                                                                    |
| Guarantee             | 5 year plate guarantee                                                                                                                                                                                                                                                                                                                                                                                   |
| Barcode               | 5025117022733                                                                                                                                                                                                                                                                                                                                                                                            |
| Commodity Code        | 85369085                                                                                                                                                                                                                                                                                                                                                                                                 |
| Standards             | BS 546                                                                                                                                                                                                                                                                                                                                                                                                   |
| Notes                 | <ul> <li>Power socket for 2A 3 pin plug</li> <li>Modular and Euro Media products available within the range</li> <li>Each plate features an integral gasket to prevent moisture transferring from the wall to the plate</li> <li>Screwless plate easily clips on once the product has been installed resulting in a neat and clean finish</li> <li>Minimum back box size required: 25mm depth</li> </ul> |