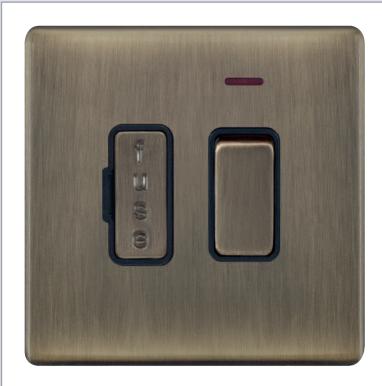

## **5MPLUS-629**

| Code                  | 5MPLUS-629                                                                                                                                                                                                                                                                                                                                                                                                                                                                                                                                                                                                                                                                                                                                                                             |
|-----------------------|----------------------------------------------------------------------------------------------------------------------------------------------------------------------------------------------------------------------------------------------------------------------------------------------------------------------------------------------------------------------------------------------------------------------------------------------------------------------------------------------------------------------------------------------------------------------------------------------------------------------------------------------------------------------------------------------------------------------------------------------------------------------------------------|
| Description           | 13 Amp Fused Connection Unit with LED Neon DP - Switched                                                                                                                                                                                                                                                                                                                                                                                                                                                                                                                                                                                                                                                                                                                               |
| Size                  | 86mm x 86mm x 5mm depth                                                                                                                                                                                                                                                                                                                                                                                                                                                                                                                                                                                                                                                                                                                                                                |
| Range                 | Selectric 5M-PLUS Screwless                                                                                                                                                                                                                                                                                                                                                                                                                                                                                                                                                                                                                                                                                                                                                            |
| Colour                | Antique brass, black insert                                                                                                                                                                                                                                                                                                                                                                                                                                                                                                                                                                                                                                                                                                                                                            |
| Material              | Premium grade steel                                                                                                                                                                                                                                                                                                                                                                                                                                                                                                                                                                                                                                                                                                                                                                    |
| Included              | M3.5 fixing screws & wiring instructions                                                                                                                                                                                                                                                                                                                                                                                                                                                                                                                                                                                                                                                                                                                                               |
| Weight                | 0.2kg                                                                                                                                                                                                                                                                                                                                                                                                                                                                                                                                                                                                                                                                                                                                                                                  |
| Inner Carton Quantity | 10                                                                                                                                                                                                                                                                                                                                                                                                                                                                                                                                                                                                                                                                                                                                                                                     |
| Inner Carton Weight   | 2kg                                                                                                                                                                                                                                                                                                                                                                                                                                                                                                                                                                                                                                                                                                                                                                                    |
| Guarantee             | 5 year plate guarantee                                                                                                                                                                                                                                                                                                                                                                                                                                                                                                                                                                                                                                                                                                                                                                 |
| Barcode               | 5025117022771                                                                                                                                                                                                                                                                                                                                                                                                                                                                                                                                                                                                                                                                                                                                                                          |
| Commodity Code        | 85369085                                                                                                                                                                                                                                                                                                                                                                                                                                                                                                                                                                                                                                                                                                                                                                               |
| Standards             | BS 1363-4                                                                                                                                                                                                                                                                                                                                                                                                                                                                                                                                                                                                                                                                                                                                                                              |
| Notes                 | <ul> <li>A Fused Spur or Connection Unit is commonly used for powerful electrical appliances, such as washing machines, dish washers, extractor fans, hand dryers etc, that need to be installed without a plug. They are also used for electrical items that need to be installed on a separate cable from the ring main, for safety and maintenance purposes</li> <li>Matching curved metal rocker &amp; fuse cover</li> <li>Modular and Euro Media products available within the range</li> <li>Each plate features an integral gasket to prevent moisture transferring from the wall to the plate</li> <li>Screwless plate easily clips on once the product has been installed resulting in a neat and clean finish</li> <li>Minimum back box size required: 25mm depth</li> </ul> |