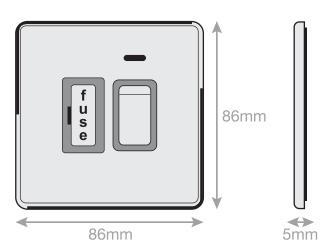

## **5MPLUS-629**

| Code                  | 5MPLUS-629                                                                                                                                                                                                                                                                                                                                                                                                                                                                                                                                                                                                                                                                                                                                                                             |
|-----------------------|----------------------------------------------------------------------------------------------------------------------------------------------------------------------------------------------------------------------------------------------------------------------------------------------------------------------------------------------------------------------------------------------------------------------------------------------------------------------------------------------------------------------------------------------------------------------------------------------------------------------------------------------------------------------------------------------------------------------------------------------------------------------------------------|
| Description           | 13 Amp Fused Connection Unit with LED Neon DP - Switched                                                                                                                                                                                                                                                                                                                                                                                                                                                                                                                                                                                                                                                                                                                               |
| Size                  | 86mm x 86mm x 5mm depth                                                                                                                                                                                                                                                                                                                                                                                                                                                                                                                                                                                                                                                                                                                                                                |
| Range                 | Selectric 5M-PLUS Screwless                                                                                                                                                                                                                                                                                                                                                                                                                                                                                                                                                                                                                                                                                                                                                            |
| Colour                | Antique brass, black insert                                                                                                                                                                                                                                                                                                                                                                                                                                                                                                                                                                                                                                                                                                                                                            |
| Material              | Premium grade steel                                                                                                                                                                                                                                                                                                                                                                                                                                                                                                                                                                                                                                                                                                                                                                    |
| Included              | M3.5 fixing screws & wiring instructions                                                                                                                                                                                                                                                                                                                                                                                                                                                                                                                                                                                                                                                                                                                                               |
| Weight                | 0.2kg                                                                                                                                                                                                                                                                                                                                                                                                                                                                                                                                                                                                                                                                                                                                                                                  |
| Inner Carton Quantity | 10                                                                                                                                                                                                                                                                                                                                                                                                                                                                                                                                                                                                                                                                                                                                                                                     |
| Inner Carton Weight   | 2kg                                                                                                                                                                                                                                                                                                                                                                                                                                                                                                                                                                                                                                                                                                                                                                                    |
| Guarantee             | 5 year plate guarantee                                                                                                                                                                                                                                                                                                                                                                                                                                                                                                                                                                                                                                                                                                                                                                 |
| Barcode               | 5025117022771                                                                                                                                                                                                                                                                                                                                                                                                                                                                                                                                                                                                                                                                                                                                                                          |
| Commodity Code        | 85369085                                                                                                                                                                                                                                                                                                                                                                                                                                                                                                                                                                                                                                                                                                                                                                               |
| Standards             | BS 1363-4                                                                                                                                                                                                                                                                                                                                                                                                                                                                                                                                                                                                                                                                                                                                                                              |
| Notes                 | <ul> <li>A Fused Spur or Connection Unit is commonly used for powerful electrical appliances, such as washing machines, dish washers, extractor fans, hand dryers etc, that need to be installed without a plug. They are also used for electrical items that need to be installed on a separate cable from the ring main, for safety and maintenance purposes</li> <li>Matching curved metal rocker &amp; fuse cover</li> <li>Modular and Euro Media products available within the range</li> <li>Each plate features an integral gasket to prevent moisture transferring from the wall to the plate</li> <li>Screwless plate easily clips on once the product has been installed resulting in a neat and clean finish</li> <li>Minimum back box size required: 25mm depth</li> </ul> |