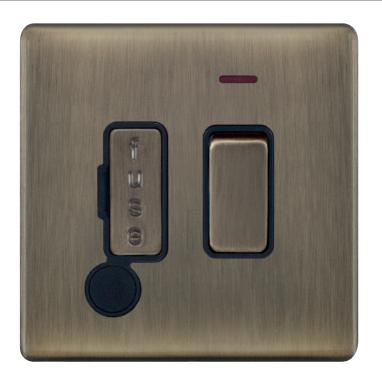

## Data Sheet : 5MPLUS-630

| Code                  | 5MPLUS-630                                                                                                                                                                                                                                                                                                                                                                                                                                                                                                                                                                                                                                                                                                                                                                             |
|-----------------------|----------------------------------------------------------------------------------------------------------------------------------------------------------------------------------------------------------------------------------------------------------------------------------------------------------------------------------------------------------------------------------------------------------------------------------------------------------------------------------------------------------------------------------------------------------------------------------------------------------------------------------------------------------------------------------------------------------------------------------------------------------------------------------------|
| Description           | 13 Amp Fused Connection Unit with LED Neon & Flex Outlet DP - Switched                                                                                                                                                                                                                                                                                                                                                                                                                                                                                                                                                                                                                                                                                                                 |
| Size                  | 86mm x 86mm x 5mm depth                                                                                                                                                                                                                                                                                                                                                                                                                                                                                                                                                                                                                                                                                                                                                                |
| Range                 | Selectric 5M-PLUS Screwless                                                                                                                                                                                                                                                                                                                                                                                                                                                                                                                                                                                                                                                                                                                                                            |
| Colour                | Antique brass, black insert                                                                                                                                                                                                                                                                                                                                                                                                                                                                                                                                                                                                                                                                                                                                                            |
| Material              | Premium grade steel                                                                                                                                                                                                                                                                                                                                                                                                                                                                                                                                                                                                                                                                                                                                                                    |
| Included              | M3.5 fixing screws & wiring instructions                                                                                                                                                                                                                                                                                                                                                                                                                                                                                                                                                                                                                                                                                                                                               |
| Weight                | 0.2kg                                                                                                                                                                                                                                                                                                                                                                                                                                                                                                                                                                                                                                                                                                                                                                                  |
| Inner Carton Quantity | 10                                                                                                                                                                                                                                                                                                                                                                                                                                                                                                                                                                                                                                                                                                                                                                                     |
| Inner Carton Weight   | 2kg                                                                                                                                                                                                                                                                                                                                                                                                                                                                                                                                                                                                                                                                                                                                                                                    |
| Guarantee             | 5 year plate guarantee                                                                                                                                                                                                                                                                                                                                                                                                                                                                                                                                                                                                                                                                                                                                                                 |
| Barcode               | 5025117022788                                                                                                                                                                                                                                                                                                                                                                                                                                                                                                                                                                                                                                                                                                                                                                          |
| Commodity Code        | 85369085                                                                                                                                                                                                                                                                                                                                                                                                                                                                                                                                                                                                                                                                                                                                                                               |
| Standards             | BS 1363-4                                                                                                                                                                                                                                                                                                                                                                                                                                                                                                                                                                                                                                                                                                                                                                              |
| Notes                 | <ul> <li>A Fused Spur or Connection Unit is commonly used for powerful electrical appliances, such as washing machines, dish washers, extractor fans, hand dryers etc, that need to be installed without a plug. They are also used for electrical items that need to be installed on a separate cable from the ring main, for safety and maintenance purposes</li> <li>Matching curved metal rocker &amp; fuse cover</li> <li>Modular and Euro Media products available within the range</li> <li>Each plate features an integral gasket to prevent moisture transferring from the wall to the plate</li> <li>Screwless plate easily clips on once the product has been installed resulting in a neat and clean finish</li> <li>Minimum back box size required: 25mm depth</li> </ul> |