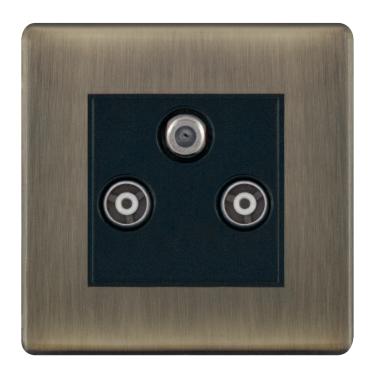

## **5MPLUS-637**

| Code                  | 5MPLUS-637                                                                                                                                                                                                                                                                                                                                                                                                                                                                                                                                                                                                                                                                                             |
|-----------------------|--------------------------------------------------------------------------------------------------------------------------------------------------------------------------------------------------------------------------------------------------------------------------------------------------------------------------------------------------------------------------------------------------------------------------------------------------------------------------------------------------------------------------------------------------------------------------------------------------------------------------------------------------------------------------------------------------------|
| Description           | 1 Gang F-Type Satellite Socket + 2 Gang TV/FM Coaxial/Aerial Socket - Isolated                                                                                                                                                                                                                                                                                                                                                                                                                                                                                                                                                                                                                         |
| Size                  | 86mm x 86mm x 5mm depth                                                                                                                                                                                                                                                                                                                                                                                                                                                                                                                                                                                                                                                                                |
| Range                 | Selectric 5M-PLUS Screwless                                                                                                                                                                                                                                                                                                                                                                                                                                                                                                                                                                                                                                                                            |
| Colour                | Antique brass, black insert                                                                                                                                                                                                                                                                                                                                                                                                                                                                                                                                                                                                                                                                            |
| Material              | Premium grade steel                                                                                                                                                                                                                                                                                                                                                                                                                                                                                                                                                                                                                                                                                    |
| Included              | M3.5 fixing screws & wiring instructions                                                                                                                                                                                                                                                                                                                                                                                                                                                                                                                                                                                                                                                               |
| Weight                | 0.15kg                                                                                                                                                                                                                                                                                                                                                                                                                                                                                                                                                                                                                                                                                                 |
| Inner Carton Quantity | 10                                                                                                                                                                                                                                                                                                                                                                                                                                                                                                                                                                                                                                                                                                     |
| Inner Carton Weight   | 1.5kg                                                                                                                                                                                                                                                                                                                                                                                                                                                                                                                                                                                                                                                                                                  |
| Guarantee             | 5 year plate guarantee                                                                                                                                                                                                                                                                                                                                                                                                                                                                                                                                                                                                                                                                                 |
| Barcode               | 5025117022887                                                                                                                                                                                                                                                                                                                                                                                                                                                                                                                                                                                                                                                                                          |
| Commodity Code        | 85369085                                                                                                                                                                                                                                                                                                                                                                                                                                                                                                                                                                                                                                                                                               |
| Standards             | BS 3041-7                                                                                                                                                                                                                                                                                                                                                                                                                                                                                                                                                                                                                                                                                              |
| Notes                 | <ul> <li>Suitable for use with – VHF/UHF &amp; Cable TV signals</li> <li>An isolated socket lets the signal through from the aerial/satellite dish but does not allow any kind of return signal/current. The isolated socket blocks interference from receivers (televisions, digital boxes, satellite boxes) which spoils the signal</li> <li>Each plate features an integral gasket to prevent moisture transferring from the wall to the plate</li> <li>Screwless plate easily clips on once the product has been installed resulting in a neat and clean finish</li> <li>Modular and Euro Media products available within the range</li> <li>Minimum back box size required: 25mm depth</li> </ul> |