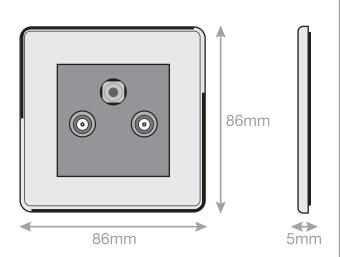

## **5MPLUS-637**

| Code                  | 5MPLUS-637                                                                                                                                                                                                                                                                                                                                                                                                                                                                                                                                                                                                                                                                                             |
|-----------------------|--------------------------------------------------------------------------------------------------------------------------------------------------------------------------------------------------------------------------------------------------------------------------------------------------------------------------------------------------------------------------------------------------------------------------------------------------------------------------------------------------------------------------------------------------------------------------------------------------------------------------------------------------------------------------------------------------------|
| Description           | 1 Gang F-Type Satellite Socket + 2 Gang TV/FM Coaxial/Aerial Socket - Isolated                                                                                                                                                                                                                                                                                                                                                                                                                                                                                                                                                                                                                         |
| Size                  | 86mm x 86mm x 5mm depth                                                                                                                                                                                                                                                                                                                                                                                                                                                                                                                                                                                                                                                                                |
| Range                 | Selectric 5M-PLUS Screwless                                                                                                                                                                                                                                                                                                                                                                                                                                                                                                                                                                                                                                                                            |
| Colour                | Antique brass, black insert                                                                                                                                                                                                                                                                                                                                                                                                                                                                                                                                                                                                                                                                            |
| Material              | Premium grade steel                                                                                                                                                                                                                                                                                                                                                                                                                                                                                                                                                                                                                                                                                    |
| Included              | M3.5 fixing screws & wiring instructions                                                                                                                                                                                                                                                                                                                                                                                                                                                                                                                                                                                                                                                               |
| Weight                | 0.15kg                                                                                                                                                                                                                                                                                                                                                                                                                                                                                                                                                                                                                                                                                                 |
| Inner Carton Quantity | 10                                                                                                                                                                                                                                                                                                                                                                                                                                                                                                                                                                                                                                                                                                     |
| Inner Carton Weight   | 1.5kg                                                                                                                                                                                                                                                                                                                                                                                                                                                                                                                                                                                                                                                                                                  |
| Guarantee             | 5 year plate guarantee                                                                                                                                                                                                                                                                                                                                                                                                                                                                                                                                                                                                                                                                                 |
| Barcode               | 5025117022887                                                                                                                                                                                                                                                                                                                                                                                                                                                                                                                                                                                                                                                                                          |
| Commodity Code        | 85369085                                                                                                                                                                                                                                                                                                                                                                                                                                                                                                                                                                                                                                                                                               |
| Standards             | BS 3041-7                                                                                                                                                                                                                                                                                                                                                                                                                                                                                                                                                                                                                                                                                              |
| Notes                 | <ul> <li>Suitable for use with – VHF/UHF &amp; Cable TV signals</li> <li>An isolated socket lets the signal through from the aerial/satellite dish but does not allow any kind of return signal/current. The isolated socket blocks interference from receivers (televisions, digital boxes, satellite boxes) which spoils the signal</li> <li>Each plate features an integral gasket to prevent moisture transferring from the wall to the plate</li> <li>Screwless plate easily clips on once the product has been installed resulting in a neat and clean finish</li> <li>Modular and Euro Media products available within the range</li> <li>Minimum back box size required: 25mm depth</li> </ul> |