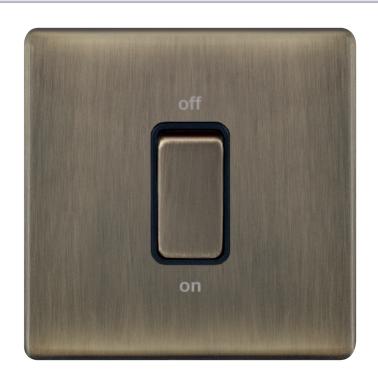

## **5MPLUS-647**

| Code                  | 5MPLUS-647                                                                                                                                                                                                                                                                                                                                                                                                                                                                                                                                                                                                                             |
|-----------------------|----------------------------------------------------------------------------------------------------------------------------------------------------------------------------------------------------------------------------------------------------------------------------------------------------------------------------------------------------------------------------------------------------------------------------------------------------------------------------------------------------------------------------------------------------------------------------------------------------------------------------------------|
| Description           | 45 Amp DP Switch                                                                                                                                                                                                                                                                                                                                                                                                                                                                                                                                                                                                                       |
| Size                  | 86mm x 86mm x 5mm depth                                                                                                                                                                                                                                                                                                                                                                                                                                                                                                                                                                                                                |
| Range                 | Selectric 5M-PLUS Screwless                                                                                                                                                                                                                                                                                                                                                                                                                                                                                                                                                                                                            |
| Colour                | Antique brass, black insert                                                                                                                                                                                                                                                                                                                                                                                                                                                                                                                                                                                                            |
| Material              | Premium grade steel                                                                                                                                                                                                                                                                                                                                                                                                                                                                                                                                                                                                                    |
| Included              | M3.5 fixing screws & wiring instructions                                                                                                                                                                                                                                                                                                                                                                                                                                                                                                                                                                                               |
| Weight                | 0.24kg                                                                                                                                                                                                                                                                                                                                                                                                                                                                                                                                                                                                                                 |
| Inner Carton Quantity | 10                                                                                                                                                                                                                                                                                                                                                                                                                                                                                                                                                                                                                                     |
| Inner Carton Weight   | 2.4kg                                                                                                                                                                                                                                                                                                                                                                                                                                                                                                                                                                                                                                  |
| Guarantee             | 5 year plate guarantee                                                                                                                                                                                                                                                                                                                                                                                                                                                                                                                                                                                                                 |
| Barcode               | 5025117022610                                                                                                                                                                                                                                                                                                                                                                                                                                                                                                                                                                                                                          |
| Commodity Code        | 85369085                                                                                                                                                                                                                                                                                                                                                                                                                                                                                                                                                                                                                               |
| Standards             | BS EN 60669-1                                                                                                                                                                                                                                                                                                                                                                                                                                                                                                                                                                                                                          |
| Notes                 | <ul> <li>Suitable for the switching of domestic, commercial and industrial appliances where a higher current ratings is required, i.e. cookers, heater units etc</li> <li>Optional cable outlet located on inside of face plate</li> <li>Matching curved metal rocker</li> <li>Modular and Euro Media products available within the range</li> <li>Each plate features an integral gasket to prevent moisture transferring from the wall to the plate</li> <li>Screwless plate easily clips on once the product has been installed resulting in a neat and clean finish</li> <li>Minimum back box size required: 47mm depth</li> </ul> |