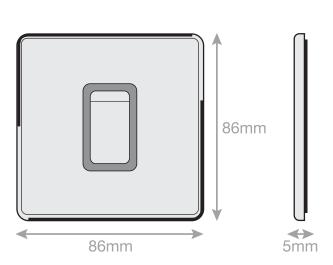

## **5MPLUS-647**

| Code                  | 5MPLUS-647                                                                                                                                                                                                                                                                                                                                                                                                                                                                                                                                                                                                                             |
|-----------------------|----------------------------------------------------------------------------------------------------------------------------------------------------------------------------------------------------------------------------------------------------------------------------------------------------------------------------------------------------------------------------------------------------------------------------------------------------------------------------------------------------------------------------------------------------------------------------------------------------------------------------------------|
| Description           | 45 Amp DP Switch                                                                                                                                                                                                                                                                                                                                                                                                                                                                                                                                                                                                                       |
| Size                  | 86mm x 86mm x 5mm depth                                                                                                                                                                                                                                                                                                                                                                                                                                                                                                                                                                                                                |
| Range                 | Selectric 5M-PLUS Screwless                                                                                                                                                                                                                                                                                                                                                                                                                                                                                                                                                                                                            |
| Colour                | Antique brass, black insert                                                                                                                                                                                                                                                                                                                                                                                                                                                                                                                                                                                                            |
| Material              | Premium grade steel                                                                                                                                                                                                                                                                                                                                                                                                                                                                                                                                                                                                                    |
| Included              | M3.5 fixing screws & wiring instructions                                                                                                                                                                                                                                                                                                                                                                                                                                                                                                                                                                                               |
| Weight                | 0.24kg                                                                                                                                                                                                                                                                                                                                                                                                                                                                                                                                                                                                                                 |
| Inner Carton Quantity | 10                                                                                                                                                                                                                                                                                                                                                                                                                                                                                                                                                                                                                                     |
| Inner Carton Weight   | 2.4kg                                                                                                                                                                                                                                                                                                                                                                                                                                                                                                                                                                                                                                  |
| Guarantee             | 5 year plate guarantee                                                                                                                                                                                                                                                                                                                                                                                                                                                                                                                                                                                                                 |
| Barcode               | 5025117022610                                                                                                                                                                                                                                                                                                                                                                                                                                                                                                                                                                                                                          |
| Commodity Code        | 85369085                                                                                                                                                                                                                                                                                                                                                                                                                                                                                                                                                                                                                               |
| Standards             | BS EN 60669-1                                                                                                                                                                                                                                                                                                                                                                                                                                                                                                                                                                                                                          |
| Notes                 | <ul> <li>Suitable for the switching of domestic, commercial and industrial appliances where a higher current ratings is required, i.e. cookers, heater units etc</li> <li>Optional cable outlet located on inside of face plate</li> <li>Matching curved metal rocker</li> <li>Modular and Euro Media products available within the range</li> <li>Each plate features an integral gasket to prevent moisture transferring from the wall to the plate</li> <li>Screwless plate easily clips on once the product has been installed resulting in a neat and clean finish</li> <li>Minimum back box size required: 47mm depth</li> </ul> |