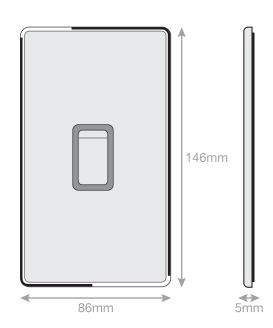

## **5MPLUS-648**

| Code                  | 5MPLUS-648                                                                                                                                                                                                                                                                                                                                                                                                                                                                                                                                                                                                                             |
|-----------------------|----------------------------------------------------------------------------------------------------------------------------------------------------------------------------------------------------------------------------------------------------------------------------------------------------------------------------------------------------------------------------------------------------------------------------------------------------------------------------------------------------------------------------------------------------------------------------------------------------------------------------------------|
| Description           | 45 Amp DP Switch – 2 Gang Plate                                                                                                                                                                                                                                                                                                                                                                                                                                                                                                                                                                                                        |
| Size                  | 146mm x 86mm x 5mm depth                                                                                                                                                                                                                                                                                                                                                                                                                                                                                                                                                                                                               |
| Range                 | Selectric 5M-PLUS Screwless                                                                                                                                                                                                                                                                                                                                                                                                                                                                                                                                                                                                            |
| Colour                | Antique brass, black insert                                                                                                                                                                                                                                                                                                                                                                                                                                                                                                                                                                                                            |
| Material              | Premium grade steel                                                                                                                                                                                                                                                                                                                                                                                                                                                                                                                                                                                                                    |
| Included              | M3.5 fixing screws & wiring instructions                                                                                                                                                                                                                                                                                                                                                                                                                                                                                                                                                                                               |
| Weight                | 0.31kg                                                                                                                                                                                                                                                                                                                                                                                                                                                                                                                                                                                                                                 |
| Inner Carton Quantity | 5                                                                                                                                                                                                                                                                                                                                                                                                                                                                                                                                                                                                                                      |
| Inner Carton Weight   | 1.55kg                                                                                                                                                                                                                                                                                                                                                                                                                                                                                                                                                                                                                                 |
| Guarantee             | 5 year plate guarantee                                                                                                                                                                                                                                                                                                                                                                                                                                                                                                                                                                                                                 |
| Barcode               | 5025117022634                                                                                                                                                                                                                                                                                                                                                                                                                                                                                                                                                                                                                          |
| Commodity Code        | 85369085                                                                                                                                                                                                                                                                                                                                                                                                                                                                                                                                                                                                                               |
| Standards             | BS EN 60669-1                                                                                                                                                                                                                                                                                                                                                                                                                                                                                                                                                                                                                          |
| Notes                 | <ul> <li>Suitable for the switching of domestic, commercial and industrial appliances where a higher current ratings is required, i.e. cookers, heater units etc</li> <li>Optional cable outlet located on inside of face plate</li> <li>Matching curved metal rocker</li> <li>Modular and Euro Media products available within the range</li> <li>Each plate features an integral gasket to prevent moisture transferring from the wall to the plate</li> <li>Screwless plate easily clips on once the product has been installed resulting in a neat and clean finish</li> <li>Minimum back box size required: 47mm depth</li> </ul> |