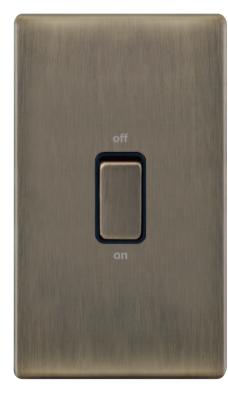

## **5MPLUS-648**

| Code                  | 5MPLUS-648                                                                                                                                                                                                                                                                                                                                                                                                                                                                                                                                                                                                                             |
|-----------------------|----------------------------------------------------------------------------------------------------------------------------------------------------------------------------------------------------------------------------------------------------------------------------------------------------------------------------------------------------------------------------------------------------------------------------------------------------------------------------------------------------------------------------------------------------------------------------------------------------------------------------------------|
| Description           | 45 Amp DP Switch – 2 Gang Plate                                                                                                                                                                                                                                                                                                                                                                                                                                                                                                                                                                                                        |
| Size                  | 146mm x 86mm x 5mm depth                                                                                                                                                                                                                                                                                                                                                                                                                                                                                                                                                                                                               |
| Range                 | Selectric 5M-PLUS Screwless                                                                                                                                                                                                                                                                                                                                                                                                                                                                                                                                                                                                            |
| Colour                | Antique brass, black insert                                                                                                                                                                                                                                                                                                                                                                                                                                                                                                                                                                                                            |
| Material              | Premium grade steel                                                                                                                                                                                                                                                                                                                                                                                                                                                                                                                                                                                                                    |
| Included              | M3.5 fixing screws & wiring instructions                                                                                                                                                                                                                                                                                                                                                                                                                                                                                                                                                                                               |
| Weight                | 0.31kg                                                                                                                                                                                                                                                                                                                                                                                                                                                                                                                                                                                                                                 |
| Inner Carton Quantity | 5                                                                                                                                                                                                                                                                                                                                                                                                                                                                                                                                                                                                                                      |
| Inner Carton Weight   | 1.55kg                                                                                                                                                                                                                                                                                                                                                                                                                                                                                                                                                                                                                                 |
| Guarantee             | 5 year plate guarantee                                                                                                                                                                                                                                                                                                                                                                                                                                                                                                                                                                                                                 |
| Barcode               | 5025117022634                                                                                                                                                                                                                                                                                                                                                                                                                                                                                                                                                                                                                          |
| Commodity Code        | 85369085                                                                                                                                                                                                                                                                                                                                                                                                                                                                                                                                                                                                                               |
| Standards             | BS EN 60669-1                                                                                                                                                                                                                                                                                                                                                                                                                                                                                                                                                                                                                          |
| Notes                 | <ul> <li>Suitable for the switching of domestic, commercial and industrial appliances where a higher current ratings is required, i.e. cookers, heater units etc</li> <li>Optional cable outlet located on inside of face plate</li> <li>Matching curved metal rocker</li> <li>Modular and Euro Media products available within the range</li> <li>Each plate features an integral gasket to prevent moisture transferring from the wall to the plate</li> <li>Screwless plate easily clips on once the product has been installed resulting in a neat and clean finish</li> <li>Minimum back box size required: 47mm depth</li> </ul> |